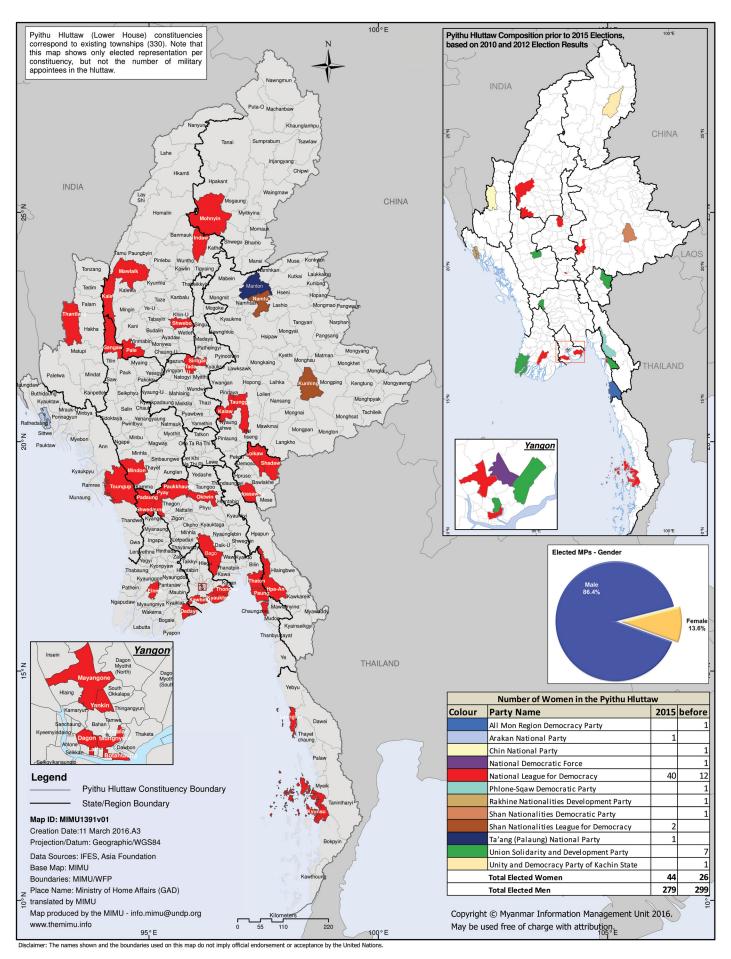

State Hluttaw







# Election Results 2015 Kachin State Hluttaw







#### Political Party Representation Before Elections 2015 Kayah State Hluttaw







## Election Results 2015 Kayah State Hluttaw







# Political Party Representation Before Elections 2015







# Election Results 2015 Kayin State Hluttaw







## Political Party Representation Before Elections 2015 Mon State Hluttaw







## Election Results 2015 Mon State Hluttaw







# Political Party Representation Before Elections 2015 Rakhine State Hluttaw







# Election Results 2015 Rakhine State Hluttaw













## Election Results 2015 Shan State Hluttaw















#### Political Party Representation among Ethnic Affairs Ministers 2015 Election Results





## Women in the Pyithu Hluttaw 2015 Elections







# Women in the Amyotha Hluttaw 2015 Elections







# Women in the State/Region Hluttaws 2015 Elections









# Women among Ethnic Affairs Ministers 2015





## **2017 By-Election Location**







#### 2017 By-Election Results





Disclaimer: The boundaries and names shown and the designations used on this map do not imply official endorsement or acceptance by the United Nations









Myanmar Information Management Unit Invalid Vote in 2017 By-Election







# Women MP elected in 2017 By-Election







#### 2018 By-Election Location





Disclaimer: The boundaries and names shown and the designations used on this map do not imply official endorsement or acceptance by the United Nations



#### 2018 By-Election Result





Disclaimer: The boundaries and names shown and the d