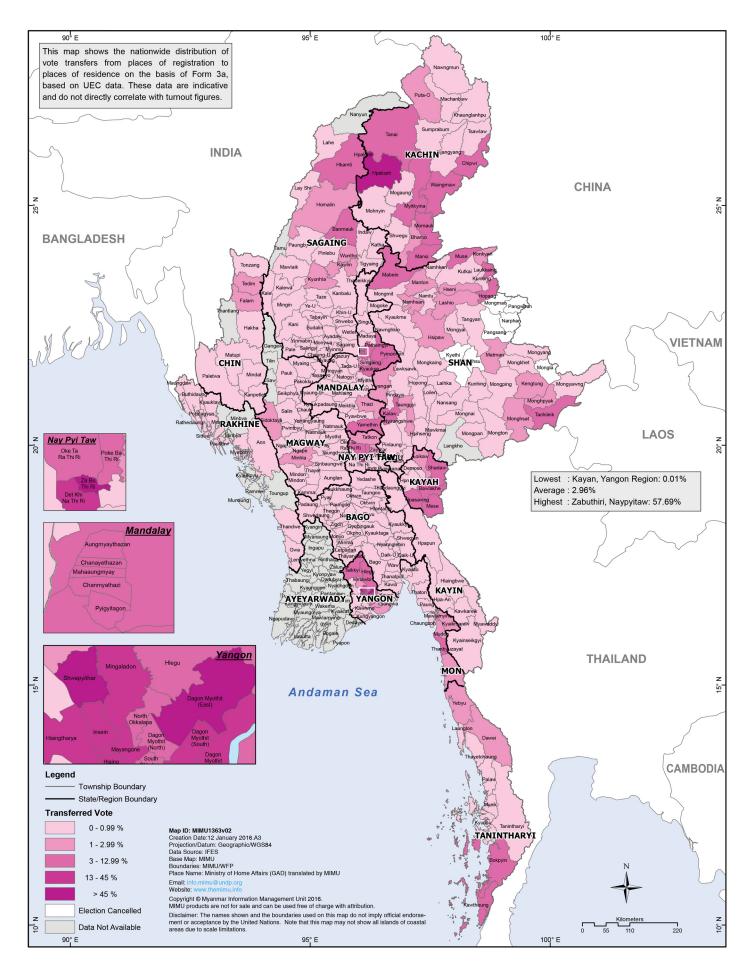

#### Myanmar Information Management Unit Transferred Votes in the 2015 Elections