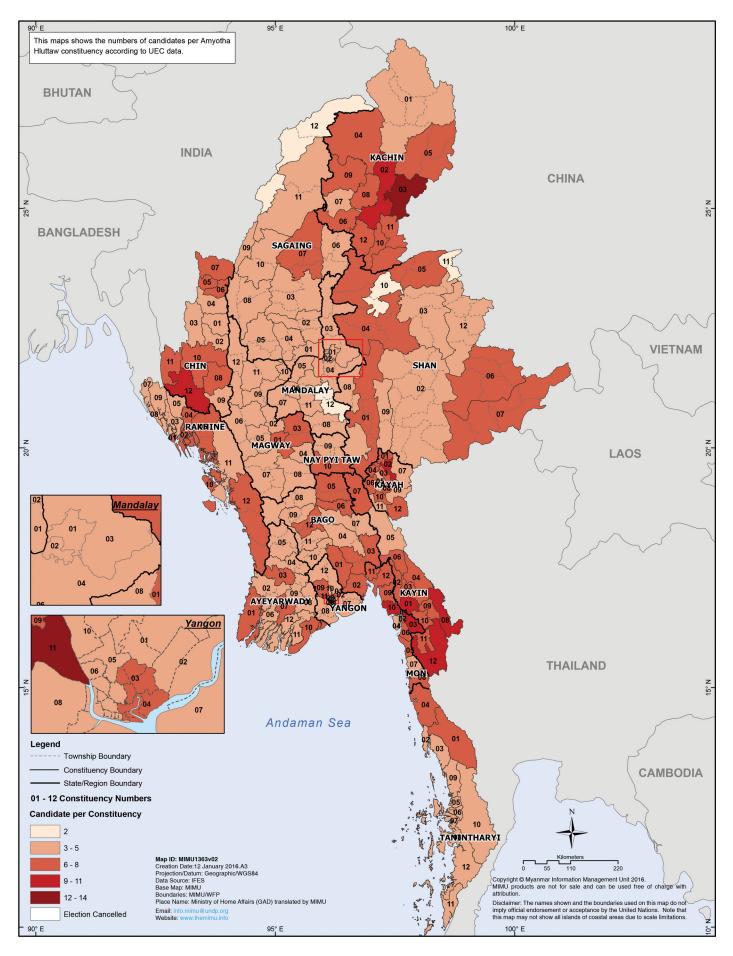

n Hluttaw Election Results**



(2012 By-Election)



Disclaimer: The boundaries and names shown and the designations used on this map do not imply official endorsement or acceptance by the United Nations



## Myanmar Information Management Unit Amyotha Hluttaw Election Results 2015







#### Myanmar Information Management Unit Pyithu Hluttaw Election Results 2015







### Myanmar Information Management Unit Amyotha Hluttaw Election Results 2015 with MP Information







### Myanmar Information Management Unit Pyithu Hluttaw Election Results 2015 with MP Information







## Eligible Voters per Amyotha Hluttaw Constituency 2015 Elections







#### Eligible Voters per Pyithu Hluttaw Constituency 2015 Elections







## Candidates per Amyotha Hluttaw Constituency 2015 Elections







## Candidates per Pyithu Hluttaw Constituency 2015 Elections







#### Myanmar Information Management Unit Turnout in the 2015 Elections







#### Myanmar Information Management Unit Invalid Votes in the 2015 Elections







#### Myanmar Information Management Unit Advance Votes in the 2015 Elections







#### Myanmar Information Management Unit Transferred Votes in the 2015 Elections







#### Myanmar Information Management Unit Election Cancellations 2010 - 2015







#### Myanmar Information Management Unit Sequence of 2015 Election Cancellations







#### Myanmar Information Management Unit 2015 Election Cancellations & Vacant Seats













#### Political Party Representation Before Elections 2015 Ayeyarwady Region Hluttaw







## Election Results 2015 Ayeyarwady