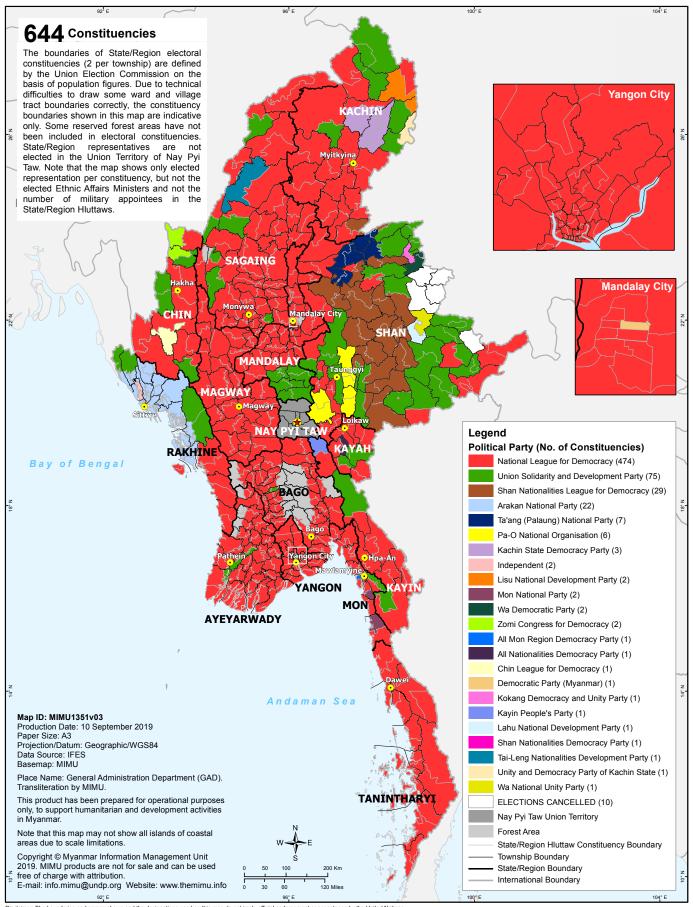

Myanmar Information Management Unit State and Region Hluttaw Election Results (2015 and 2017-2018 By-election)

Disclaimer: The boundaries and names shown and the designations used on this map do not imply official endorsement or acceptance by the United Nations

The UEC determines the boundaries for electoral constituencies on the basis of the existing legal framework i.e. the 2008 Constitution and the 2010 Electoral Laws. Pyithu Hluttaw constituencies follow the administrative boundaries of townships (total 330). The 12 Amyotha Hluttaw constituencies per State/Region are determined on the basis of population statistics (total 168). For State/Region Hluttaw constituencies, every township is split in two, and population statistics are also used here to delineate the boundaries.

With few exceptions, the principles of contiguity and of following existing administrative boundaries (of townships, wards, and village tracts) are applied to draw the boundaries of constituencies across all levels of Hluttaw. The 8 townships of Nay Pyi Taw do not elect Region representatives (they are governed by the Nay Pyi Taw City Council), resulting in the overall number of electoral constituencies as follows: 168 Amyotha Hluttaw, 330 Pyithu Hluttaw, 644 State/Region.

It is important to note that constituency boundaries for state/region Hluttaw constituencies are only indicative due to the technical complexity of accurately drawing ward and village tract boundaries for all areas of the country.