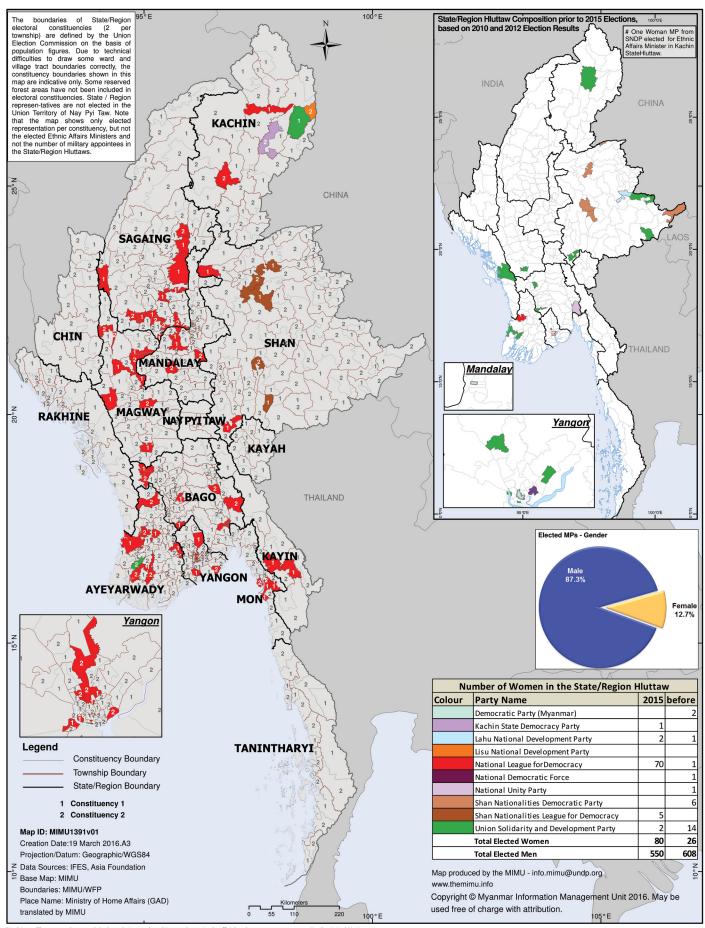

fore Elections 2015 Kayah State Hluttaw







## Election Results 2015 Kayah State Hluttaw







# Political Party Representation Before Elections 2015







# Election Results 2015 Kayin State Hluttaw







## Political Party Representation Before Elections 2015 Mon State Hluttaw







## Election Results 2015 Mon State Hluttaw







# Political Party Representation Before Elections 2015 Rakhine State Hluttaw







# Election Results 2015 Rakhine State Hluttaw













## Election Results 2015 Shan State Hluttaw















#### Political Party Representation among Ethnic Affairs Ministers 2015 Election Results





## Women in the Pyithu Hluttaw 2015 Elections







# Women in the Amyotha Hluttaw 2015 Elections







# Women in the State/Region Hluttaws 2015 Elections









# Women among Ethnic Affairs Ministers 2015





## **2017 By-Election Location**







#### 2017 By-Election Results





Disclaimer: The boundaries and names shown and the designations used on this map do not imply official endorsement or acceptance by the United Nations









Myanmar Information Management Unit Invalid Vote in 2017 By-Election







# Women MP elected in 2017 By-Election







#### 2018 By-Election Location





Disclaimer: The boundaries and names shown and the designations used on this map do not imply official endorsement or acceptance by the United Nations



#### 2018 By-Election Result





Disclaimer: The boundaries and names shown and the designations used on this map do not imply official endorsement or acceptance by the United Nations



#### **Tur