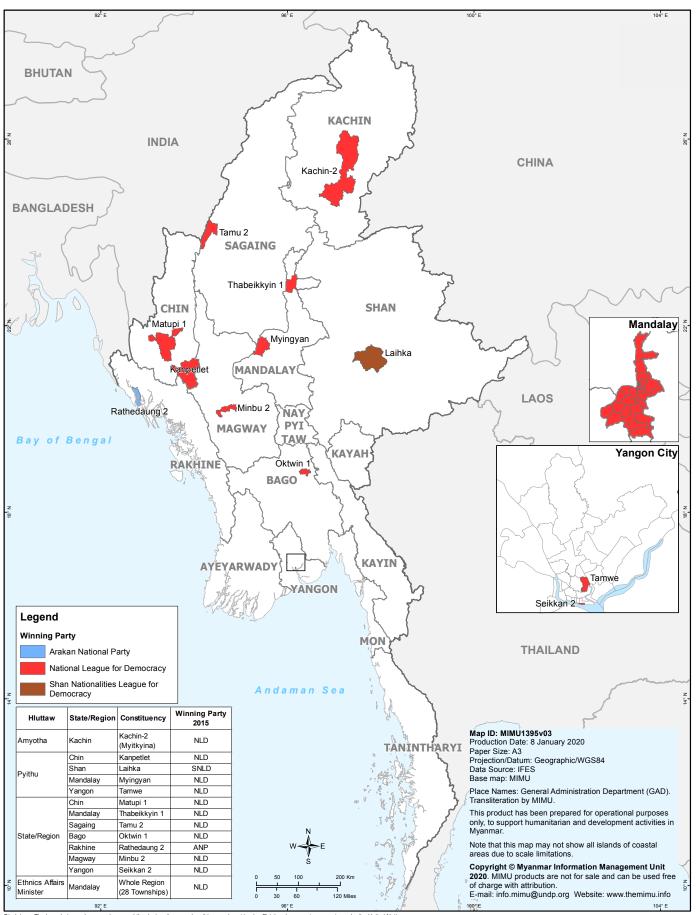

#### 2018 By-Election Location

Disclaimer: The boundaries and names shown and the designations used on this map do not imply official endorsement or acceptance by the United Nations

#### 2018 By-Election Result

Disclaimer: The boundaries and names shown and the designations used on this map do not imply official endorsement or acceptance by the United Nations