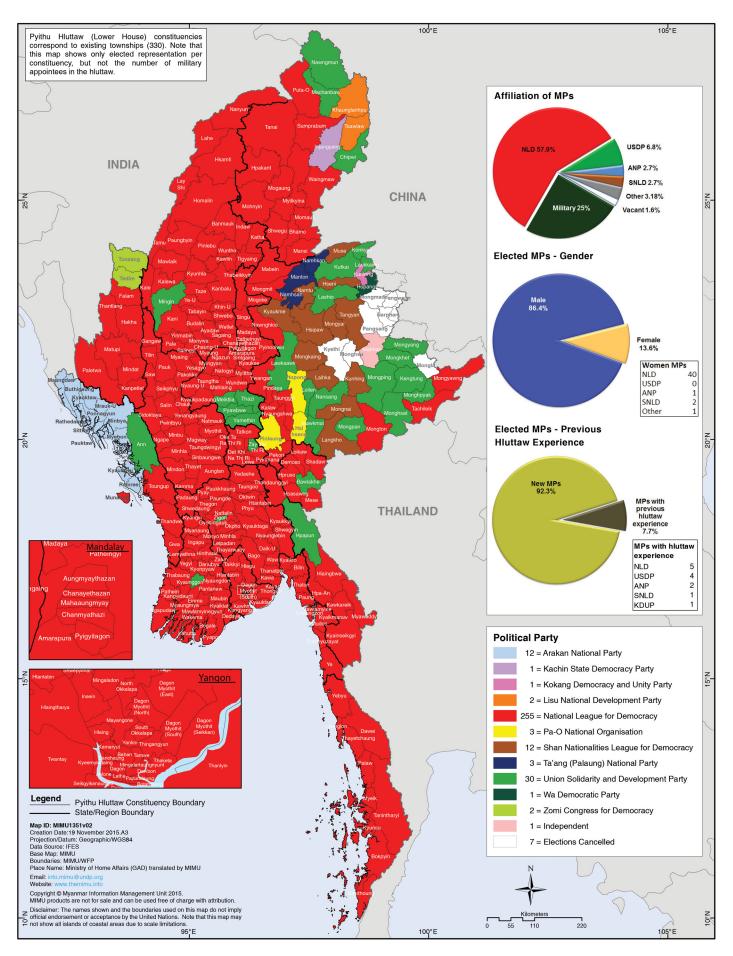

Myanmar Information Management Unit Pyithu Hluttaw Election Results (2015 and 2017-2018 By-election)

Disclaimer: The boundaries and names shown and the designations used on this map do not imply official endorsement or acceptance by the United Nations.

### Myanmar Information Management Unit Pyithu Hluttaw Election Results 2015 with MP Information