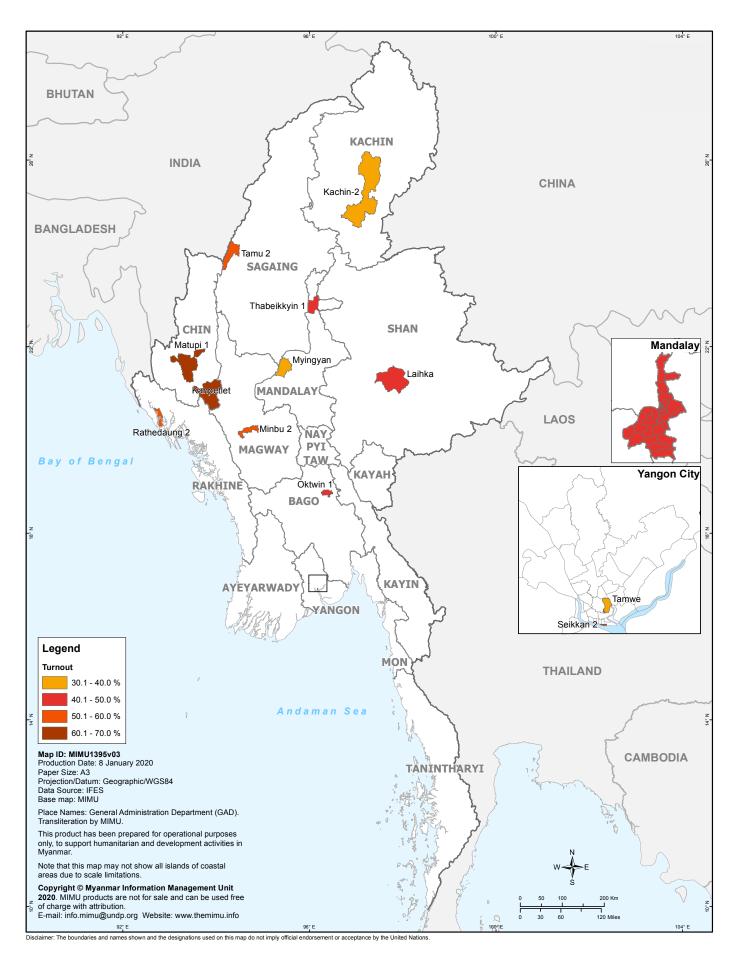

airs Ministers 2015





## **2017 By-Election Location**







#### 2017 By-Election Results





Disclaimer: The boundaries and names shown and the designations used on this map do not imply official endorsement or acceptance by the United Nations









Myanmar Information Management Unit Invalid Vote in 2017 By-Election







# Women MP elected in 2017 By-Election







#### 2018 By-Election Location





Disclaimer: The boundaries and names shown and the designations used on this map do not imply official endorsement or acceptance by the United Nations



#### 2018 By-Election Result





Disclaimer: The boundaries and names shown and the designations used on this map do not imply official endorsement or acceptance by the United Nations



#### **Turnout in 2018 By-Election**







#### Myanmar Information Management Unit Invalid Vote in 2018 By-Election







**Electoral Complaints (Amyotha Hluttaw)** 

2015





Disclaimer: The boundaries and names shown and the designations used on this map do not imply official endorsement or acceptance by the United Nations.



#### **Electoral Complaints (Pyithu Hluttaw)**



2015 and 2017





#### Electoral Complaints (State/Region Hluttaw)



2015, 2017 and 2018





#### Vacant Seats in Myanmar since 2018 By-Election



(Amyotha, Pyithu and State/Region Hluttaw - as of 7 February 2020)



Disclaimer: The boundaries and names shown and the designations used on this map do not imply official endorsement or acceptance by the United Nations.