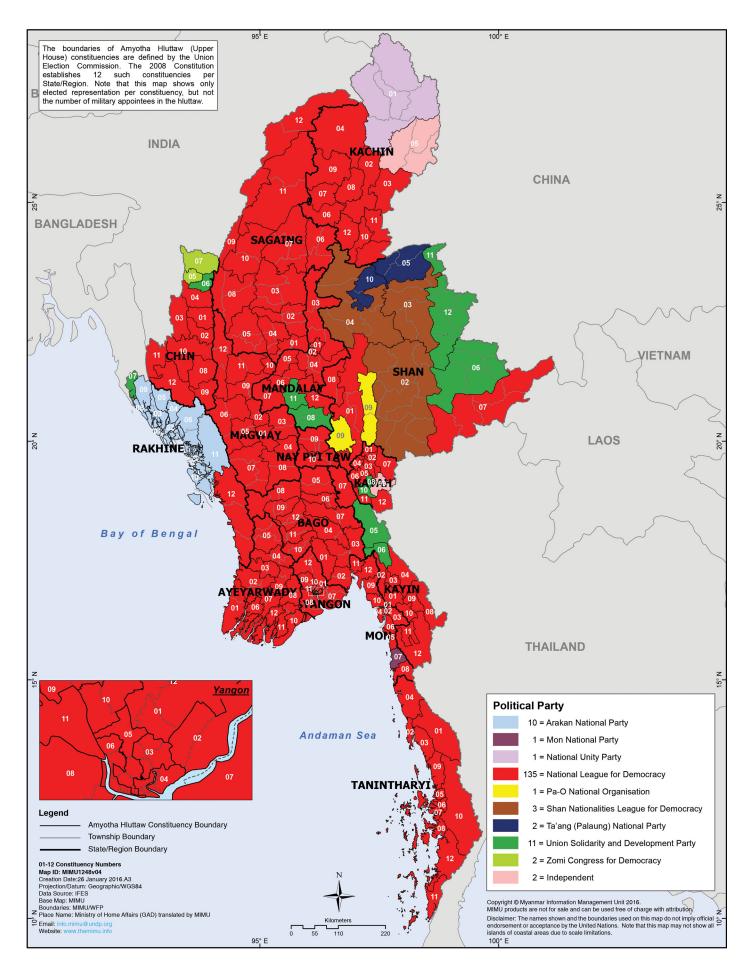

Myanmar Information Management Unit Amyotha Hluttaw Election Results (2015 and 2017-2018 By-election)

Disclaimer: The boundaries and names shown and the designations used on this map do not imply official endorsement or acceptance by the United Nations.