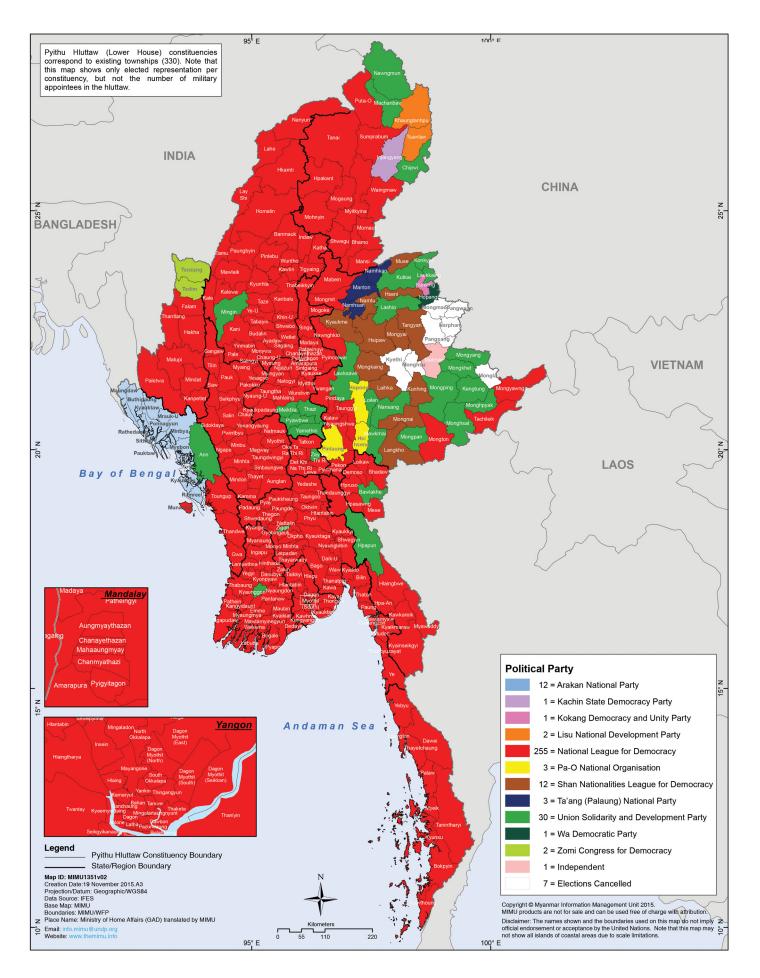

Myanmar Information Management Unit Pyithu Hluttaw Election Results (2015 and 2017-2018 By-election)

Disclaimer: The boundaries and names shown and the designations used on this map do not imply official endorsement or acceptance by the United Nations.