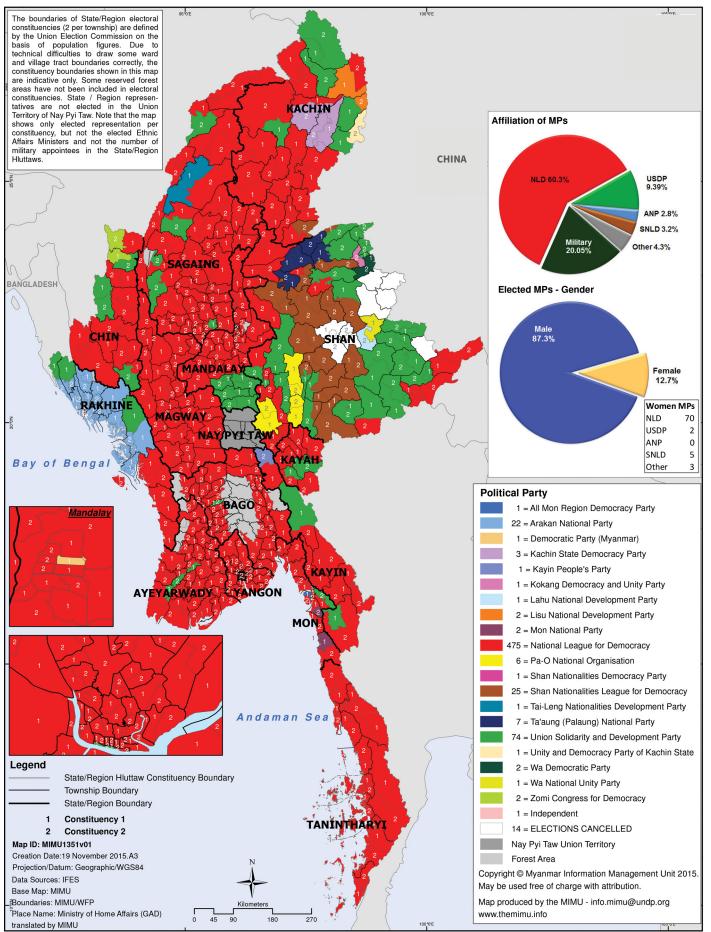

## Myanmar Information Management Unit Amyotha Hluttaw Election Results 2015

### Myanmar Information Management Unit Amyotha Hluttaw Election Results 2015 with MP Information