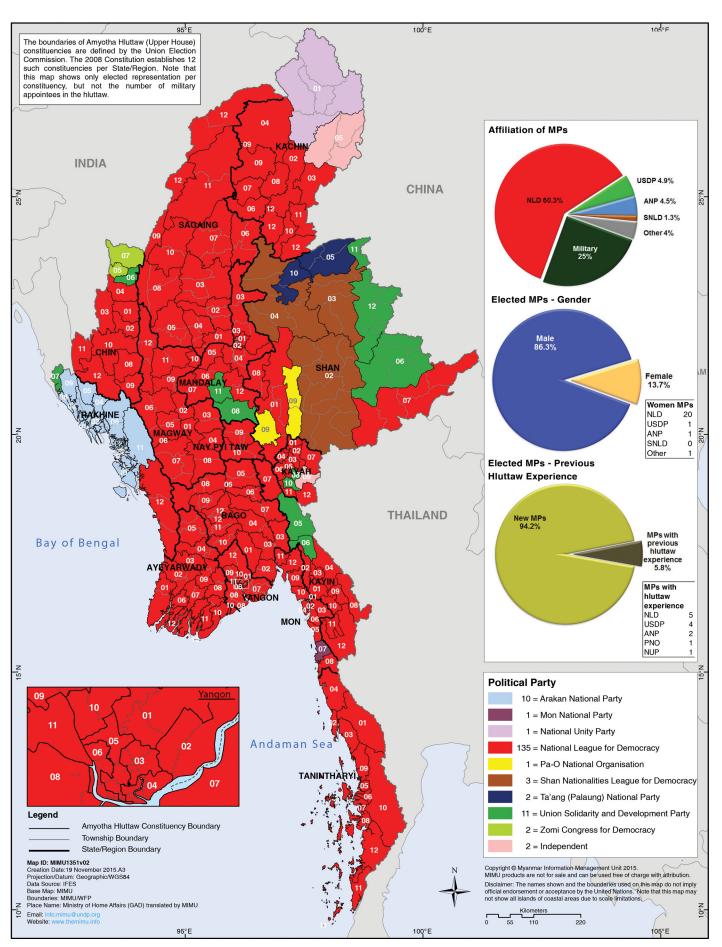

Myanmar Information Management Unit Amyotha Hluttaw Election Results (2015 and 2017-2018 By-election)

Disclaimer: The boundaries and names shown and the designations used on this map do not imply official endorsement or acceptance by the United Nations.