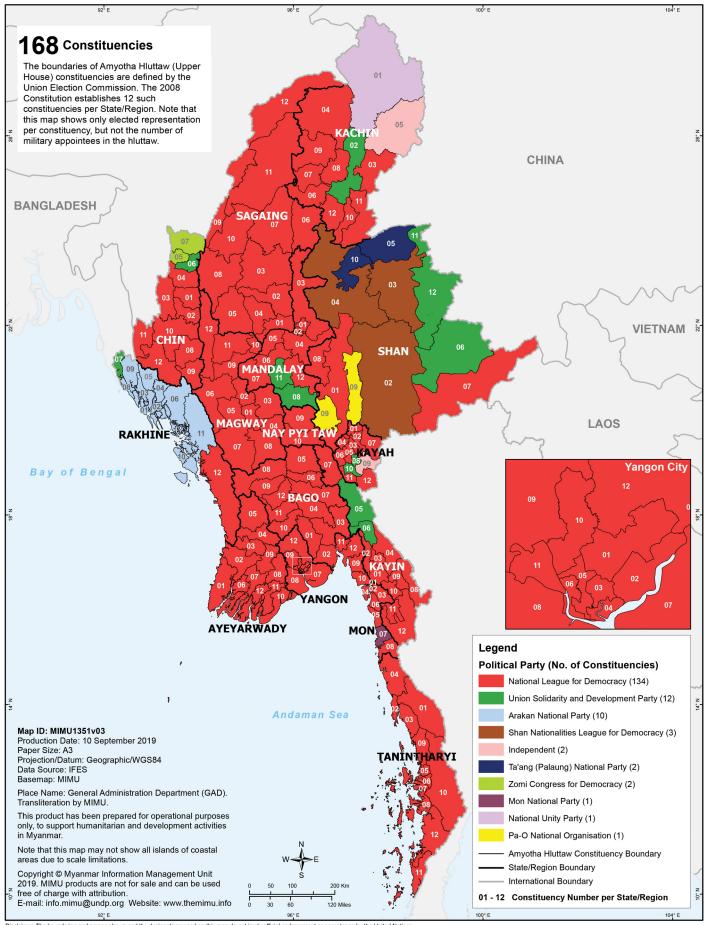

Myanmar Information Management Unit Amyotha Hluttaw Election Results (2015 and 2017-2018 By-election)

Disclaimer: The boundaries and names shown and the designations used on this map do not imply official endorsement or acceptance by the United Nations.

The UEC determines the boundaries for electoral constituencies on the basis of the existing legal framework i.e. the 2008 Constitution and the 2010 Electoral Laws. Pyithu Hluttaw constituencies follow the administrative boundaries of townships (total 330). The 12 Amyotha Hluttaw constituencies per State/Region are determined on the basis of population statistics (total 168). For State/Region Hluttaw constituencies, every township is split in two, and population statistics are also used here to delineate the boundaries.

With few exceptions, the principles of contiguity and of following existing administrative boundaries (of townships, wards, and village tracts) are applied to draw the boundaries of constituencies across all levels of Hluttaw. The 8 townships of Nay Pyi Taw do not elect Region representatives (they are governed by the Nay Pyi Taw City Council), resulting in the overall number of electoral constituencies as follows: 168 Amyotha Hluttaw, 330 Pyithu Hluttaw, 644 State/Region.