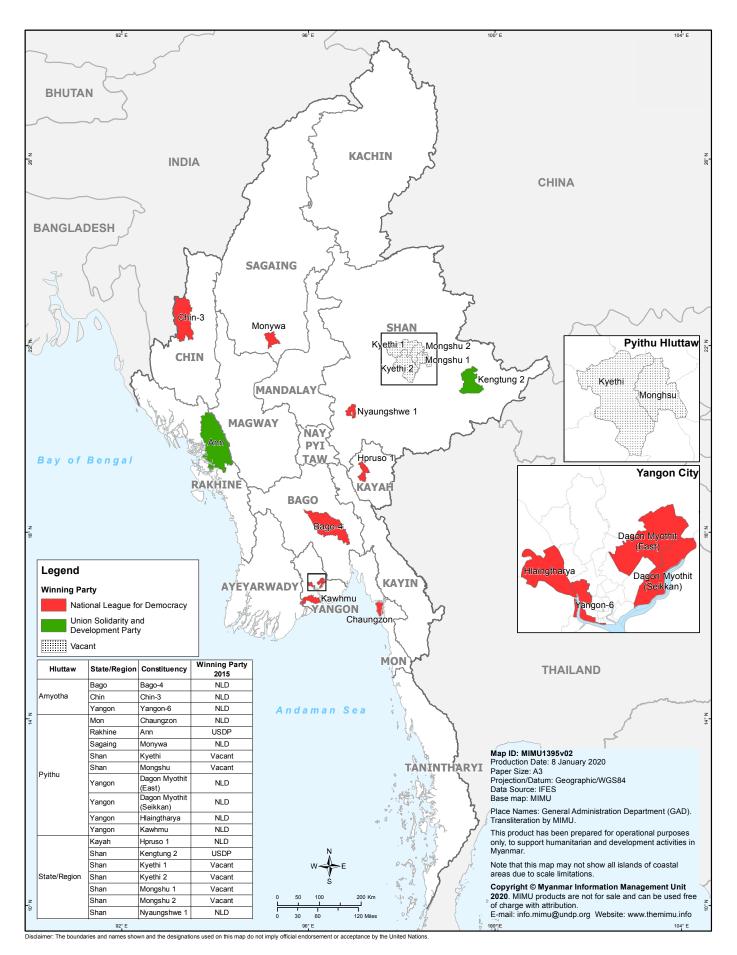

Myanmar Information Management Unit Pyithu Hluttaw Election Results (2015 and 2017-2018 By-election)

Disclaimer: The boundaries and names shown and the designations used on this map do not imply official endorsement or acceptance by the United Nations.