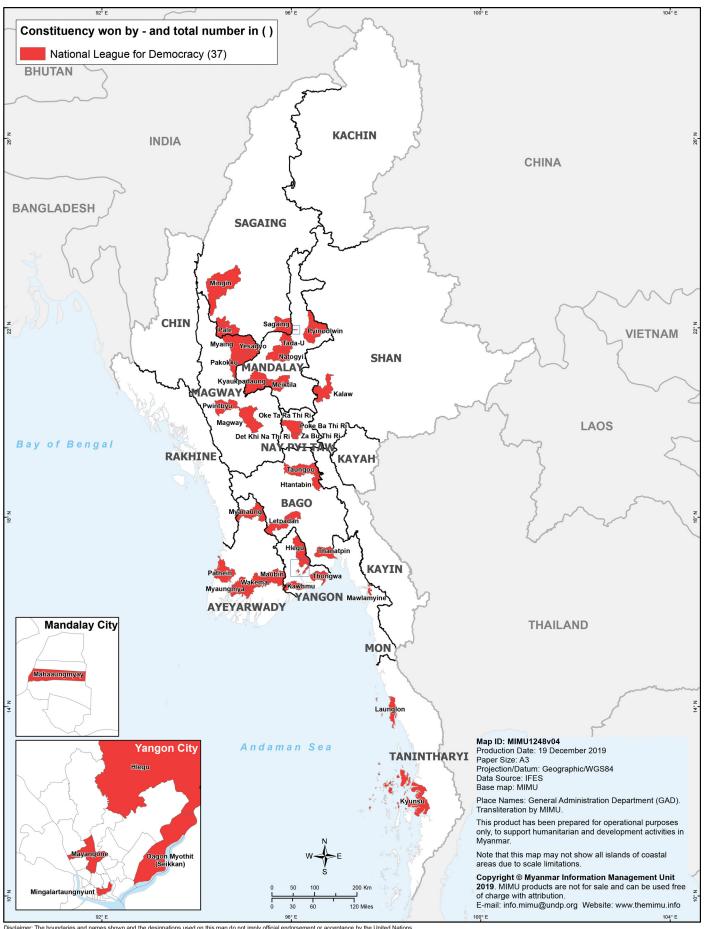

ndaries and names shown and the designations used on this map do not imply official endorsement or acceptance by the United Nations.



Myanmar Information Management Unit Pyithu Hluttaw Election Results (2015 and 2017-2018 By-election)





Disclaimer: The boundaries and names shown and the designations used on this map do not imply official endorsement or acceptance by the United Nations.



Myanmar Information Management Unit State and Region Hluttaw Election Results (2015 and 2017-2018 By-election)





Disclaimer: The boundaries and names shown and the designations used on this map do not imply official endorsement or acceptance by the United Nations



#### **Amyotha Hluttaw Election Results**



(2012 By-Election)





#### **Pyithu Hluttaw Election Results**

(2012 By-Election)





Disclaimer: The boundaries and names shown and the designations used on this map do not imply official endorsement or acceptance by the United Nations.



#### **State/Region Hluttaw Election Results**



(2012 By-Election)



Disclaimer: The boundaries and names shown and the designations used on this map do not imply official endorsement or acceptance by the United Nations



## Myanmar Information Management Unit Amyotha Hluttaw Election Results 2015







#### Myanmar Information Management Unit Pyithu Hluttaw Election Results 2015







### Myanmar Information Management Unit Amyotha Hluttaw Election Results 2015 with MP Information







### Myanmar Information Management Unit Pyithu Hluttaw Election Results 2015 with MP Information







## Eligible Voters per Amyotha Hluttaw