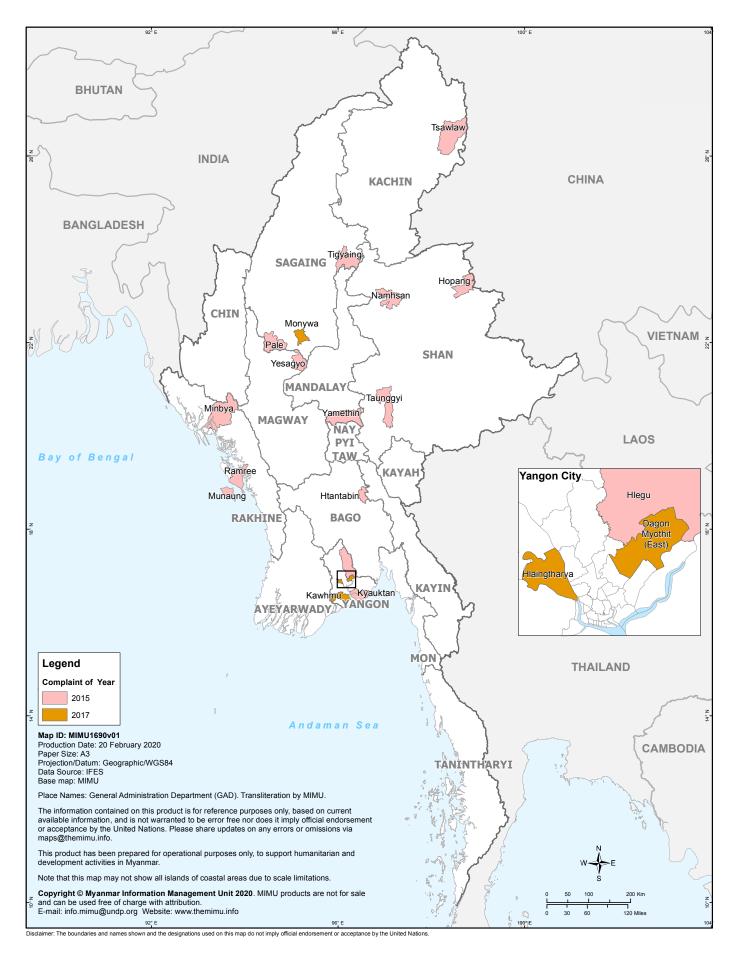

17 By-Election







#### 2018 By-Election Location





Disclaimer: The boundaries and names shown and the designations used on this map do not imply official endorsement or acceptance by the United Nations



#### 2018 By-Election Result





Disclaimer: The boundaries and names shown and the designations used on this map do not imply official endorsement or acceptance by the United Nations



#### **Turnout in 2018 By-Election**







#### Myanmar Information Management Unit Invalid Vote in 2018 By-Election







**Electoral Complaints (Amyotha Hluttaw)** 

2015





Disclaimer: The boundaries and names shown and the designations used on this map do not imply official endorsement or acceptance by the United Nations.



#### **Electoral Complaints (Pyithu Hluttaw)**



2015 and 2017





#### Electoral Complaints (State/Region Hluttaw)



2015, 2017 and 2018





#### Vacant Seats in Myanmar since 2018 By-Election



(Amyotha, Pyithu and State/Region Hluttaw - as of 7 February 2020)



Disclaimer: The boundaries and names shown and the designations used on this map do not imply official endorsement or acceptance by the United Nations.