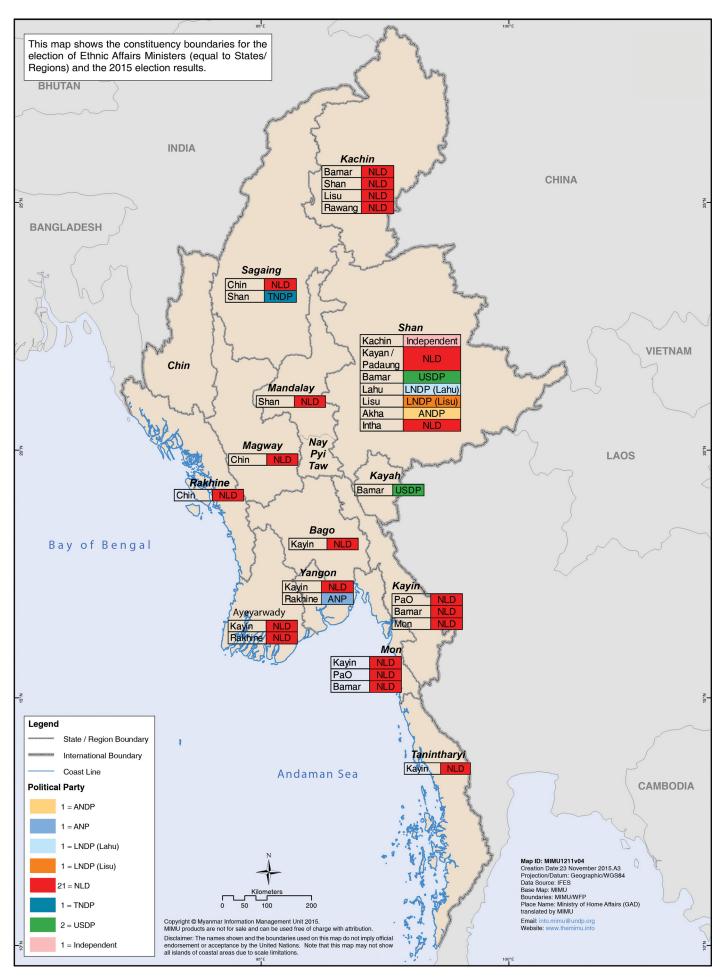

#### Political Party Representation among Ethnic Affairs Ministers 2015 Election Results