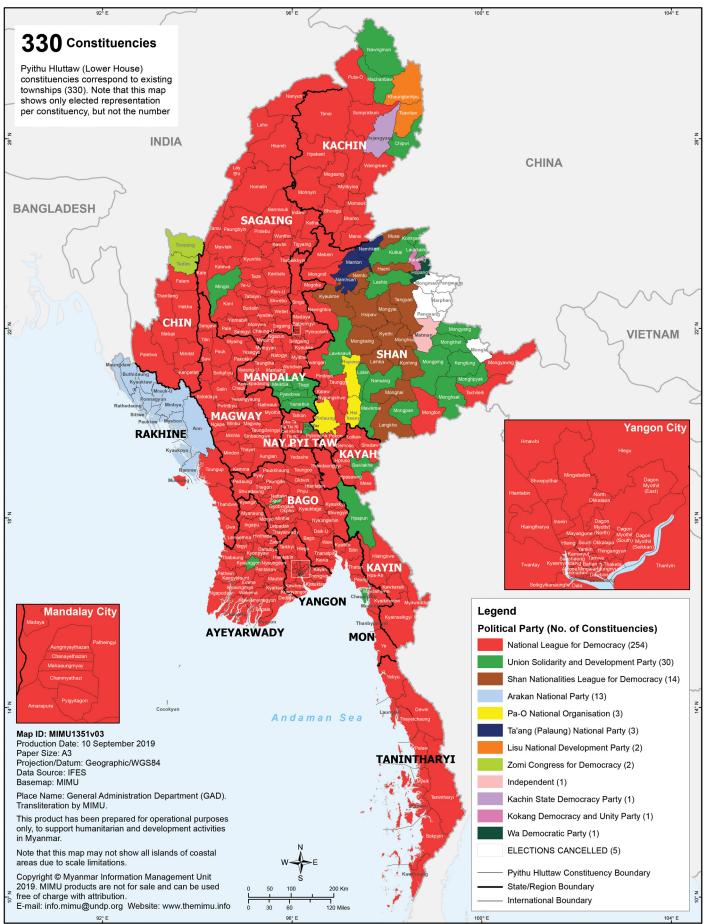

Myanmar Information Management Unit Pyithu Hluttaw Election Results (2015 and 2017-2018 By-election)

Disclaimer: The boundaries and names shown and the designations used on this map do not imply official endorsement or acceptance by the United Nations.

The UEC determines the boundaries for electoral constituencies on the basis of the existing legal framework i.e. the 2008 Constitution and the 2010 Electoral Laws. Pyithu Hluttaw constituencies follow the administrative boundaries of townships (total 330). The 12 Amyotha Hluttaw constituencies per State/Region are determined on the basis of population statistics (total 168). For State/Region Hluttaw constituencies, every township is split in two, and population statistics are also used here to delineate the boundaries.

With few exceptions, the principles of contiguity and of following existing administrative boundaries (of townships, wards, and village tracts) are applied to draw the boundaries of constituencies across all levels of Hluttaw. The 8 townships of Nay Pyi Taw do not elect Region representatives (they are governed by the Nay Pyi Taw City Council), resulting in the overall number of electoral constituencies as follows: 168 Amyotha Hluttaw, 330 Pyithu Hluttaw, 644 State/Region.