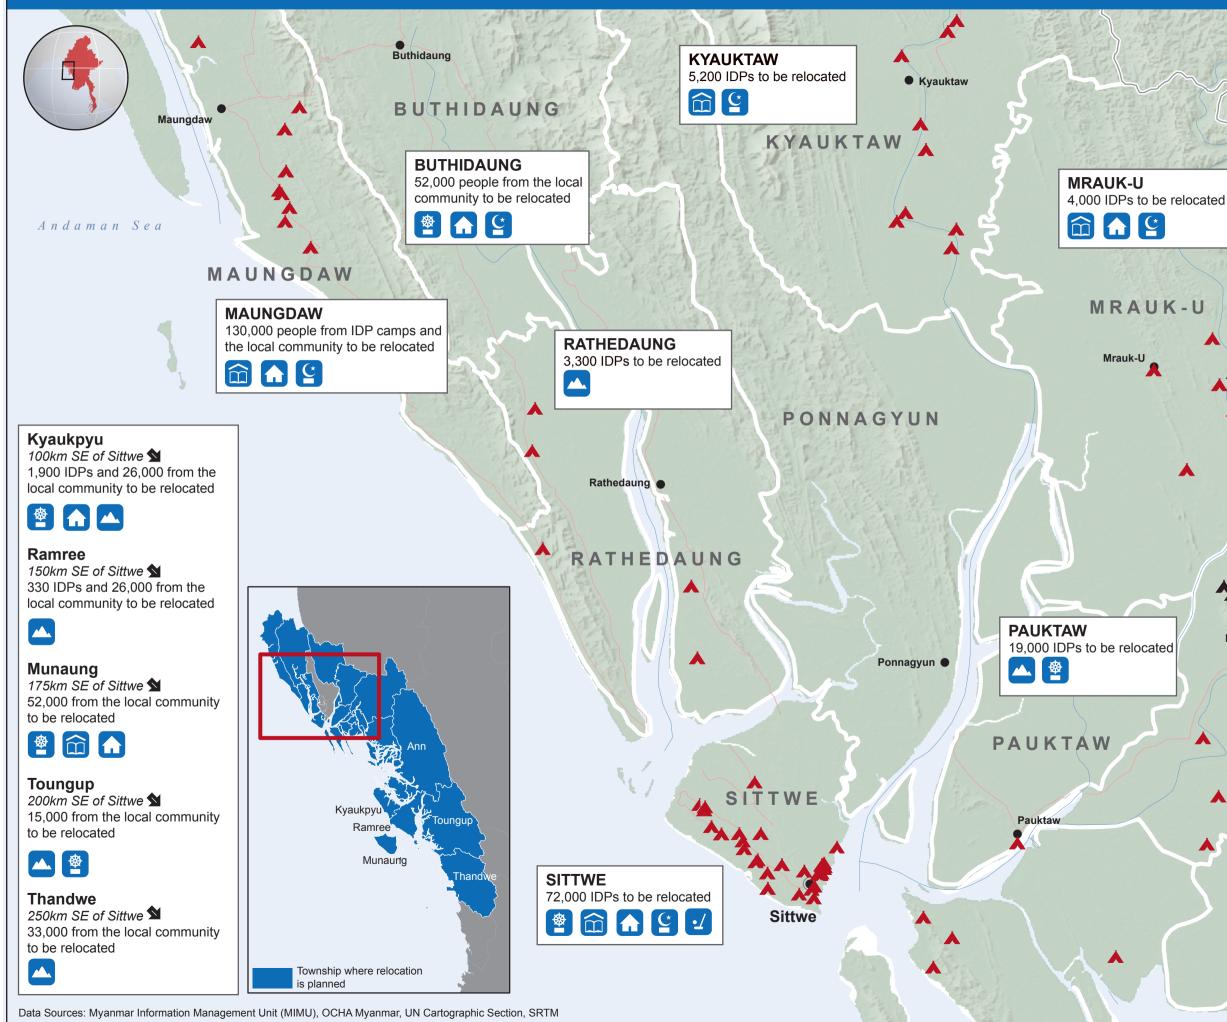

## Humanitarian Snapshot: Planned Relocation of Rakhine IDPs in Myanmar

The boundaries and names shown and the designations used on this map do not imply official endorsement or acceptance by the United Nations.

## **OCHA**

IDP camp not being relocated Relocated to higher ground Relocated to nearby home or village Relocated to school Relocated to mosque Relocated to temple/pagoda

IDP camp to be relocated

- Relocated to golf course
- Relocated to local Red Cross office

MINBYA

## ANN 100km E of Sittwe 25,000 people the local community to be relocated

MYEBON

Minbya

4,100 IDPs to be relocated

Myebon

10 km