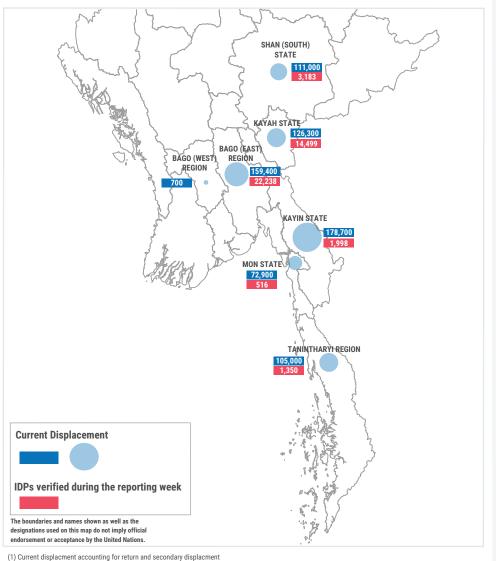

## **MYANMAR SOUTH EAST - EMERGENCY OVERVIEW MAP**

Number of people displaced in South East since Feb 2021 and remain displaced

AS OF 12 Feb 2024

## **WEEKLY HIGHLIGHTS**

In the South-East, the number of internally displaced people (IDPs) sharply increased from 716,700 last week to 754,000 this week.

In Bago Region (East), due to increased fighting, 561 IDPs from Thangdaunggyi Township and 21,227 IDPs from Htantabin Township were displaced to Oktwin, Htantabin, and Taungoo townships. 6,161 out of 21,227 IDPs from Htantabin Township were displaced as a secondary displacement within the Township. In Addition, 450 IDPs from Yedashe Township were displaced within the Township.

In Kayin State, 1,980 IDPs from Thandaunggyi Township were displaced within the Township, and 18 IDPs from Hpapun Township were displaced to Hpa-An Township. Among the 1,980 IDPs from Thandaunggyi Township, 216 were displaced as a secondary displacement within the same Township.

In Tanintharyi Region, due to intensified fighting, 1,350 IDPs from Kyunsu Township were displaced to Myeik Township. In Mon State, 516 IDPs from Billin Township were displaced within the same Township due to indiscriminate shelling.

In Shan State (South), 183 IDPs from Hsihseng Township were displaced to Nyaungshwe Township, while 3,000 IDPs from Hsihseng Township were displaced to Taunggyi Township due to intensified fighting including airstrikes and shelling. Additionally, 183 IDPs from Hsihseng Township were displaced as a secondary displacement within Nyaungshwe Township.

In Kayah State, 1,560 IDPs from Bawlake Township and 2,090 IDPs from Hpasawng Township were displaced to Mese Township while 5,390 IDPs from Mese Township were displaced within the Township. Additionally, 600 IDPs from Loikaw Township were displaced to Shadaw Township, and 3,850 IDPs from Shadaw Township were displaced within the Township. Furthermore, 1,009 IDPs from Bawlake Township were displaced within the same Township due to fighting, airstrikes, and shelling.