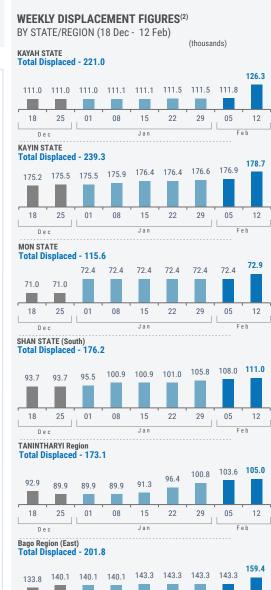

## **WEEKLY DISPLACMENT FIGURES**(1)

**754,000** (1) Source: UN in Myanmar

(2) Total Displacement including return

Numbers are rounded to the nearest hundred by state.

People who are estimated to be displaced by conflict in SE Myanmar (as of 12 Feb 2024).