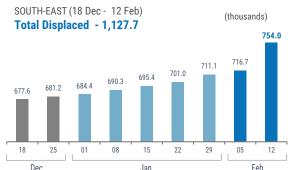

Total Displaced - 1,127.7 (2)

Source: UN in Myanmar as of (12 Feb 2024)

15

22

05

12

25

01