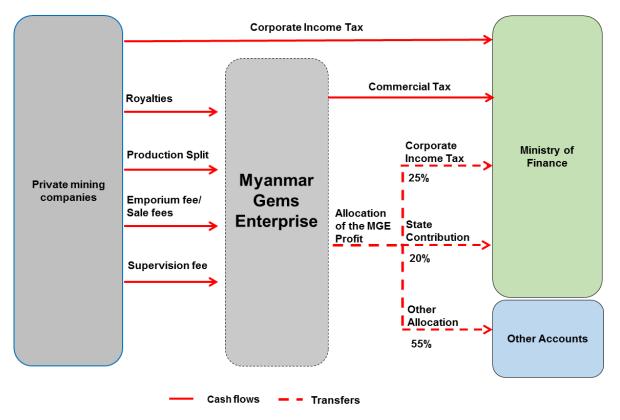

|                                                      | Figures in million MMK<br>Revenues received from extractive sector |        |       |                 | illion MMK      |           |
|------------------------------------------------------|--------------------------------------------------------------------|--------|-------|-----------------|-----------------|-----------|
|                                                      | SOE                                                                | MOECAF | DoM   | IRD-<br>Customs | Social payments | Total     |
| Oil & Gas sub-sector                                 | 2,129,972                                                          | -      | -     | 433,285         | 5,736           | 2,568,993 |
| MOGE                                                 | -                                                                  | -      | -     | -               | -               | -         |
| Oil and Gas companies (in cash) <sup>6</sup>         | 1,868,193                                                          | -      | -     | 150,570         | 5,736           | 2,024,499 |
| Sale of the state's share of production <sup>7</sup> | 72,490                                                             | -      | -     | -               | -               | 72,490    |
| Oil and Gas transportation companies                 | 189,289                                                            | -      | -     | 282,715         | -               | 472,004   |
| Gems & Jade sub-sector                               | 380,197                                                            | -      | -     | -               | 8,570           | 388,767   |
| MGE                                                  | -                                                                  | -      | -     | -               | -               | -         |
| Gems and Jade companies                              | 380,197                                                            | -      | -     | -               | 8,570           | 388,767   |
| Other Minerals sub-sector                            | 44,393                                                             | 527    | 3,284 | 3,302           | 2,017           | 53,523    |
| ME 1                                                 | 7,185                                                              | -      | 181   | 275             | 1,524           | 9,165     |
| Companies under ME 1                                 | 2,744                                                              | -      | 181   | 275             | 1,524           | 4,724     |
| Sale of the state's share of production <sup>8</sup> | 4,441                                                              | -      | -     | -               | -               | 4,441     |
| ME 1                                                 | -                                                                  | -      | -     | -               | -               | -         |
| ME 2                                                 | 34,205                                                             | 22     | 227   | 1,000           | 19              | 35,473    |
| Companies under ME 2                                 | 763                                                                | 22     | 227   | 1,000           | 19              | 2,031     |
| Sale of the state's share of production <sup>9</sup> | 33,442                                                             | -      | -     | -               | -               | 33,442    |
| ME 2                                                 | -                                                                  | -      | -     | -               | -               | -         |
| ME 3                                                 | 3,003                                                              | 13     | 798   | 2,027           | 474             | 6,315     |
| Companies under ME 3                                 | 3,003                                                              | 13     | 798   | 2,027           | 474             | 6,315     |
| ME 3                                                 | -                                                                  | -      | -     | -               | -               | -         |
| Unilateral disclosure by DoM                         | -                                                                  | -      | 2,078 | -               | -               | 2,078     |
| Unilateral disclosure by MOECAF                      | -                                                                  | 492    | -     | -               | -               | 492       |
| Total                                                | 2,554,562                                                          | 527    | 3,284 | 436,587         | 16,323          | 3,011,283 |

Table n°3: Transfers of revenues collected by SOE's

|                    | Amount             | Transfer fro    | m SOE to | State's budget         | SOE net                               | million MMK |
|--------------------|--------------------|-----------------|----------|------------------------|---------------------------------------|-------------|
| SOE                | received by<br>SOE | IRD-<br>Customs | DoM      | State<br>contributions | receipts held<br>on other<br>accounts | Total       |
| MOGE               | 2,129,972          | 655,055         |          | 225,393                | 1,320,175                             | 2,200,623   |
| MGE                | 380,197            | 180,069         |          | 48,367                 | 195,516                               | 423,952     |
| Total ME 1,2 and 3 | 44,393             | 9,573           | 6,015    | 9,014                  | 26,962                                | 51,564      |
| ME 1               | 7,185              | 590             | 4,441    | 472                    | 2,436                                 | 7,939       |
| ME 2               | 34,205             | 7,515           | 1,574    | 7,225                  | 20,963                                | 37,277      |
| ME 3               | 3,003              | 1,468           |          | 1,317                  | 3,563                                 | 6,348       |
| Total              | 2,554,562          | 844,697         | 6,015    | 282,774                | 1,542,653                             | 2,676,139   |