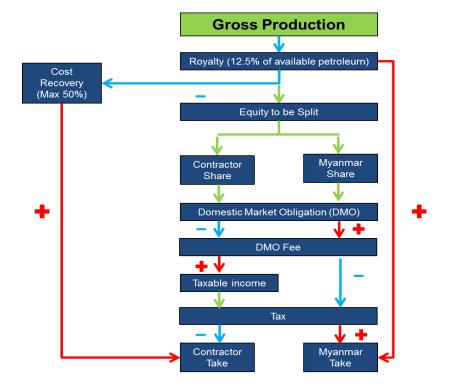

| Up to 20% with MOGE option to increase up to 25%                                                                                                                      |
| Other                     | EITI implementation<br>Contractor must include<br>a company registered in<br>Myanmar                                                                                         | EITI Implementation<br>CSR Obligations. Contractor<br>must include a company<br>registered in Myanmar                                                                 | EITI Implementation<br>CSR Obligations.<br>Contractor must include a<br>company registered in<br>Myanmar                                                              |

The PSC calculation in Myanmar can be presented as follows<sup>31</sup>:



 $<sup>^{\</sup>rm 31}$  For PSC up to 2012 royalties were 10% of available petroleum.

## 3.2.7 Policy on disclosure of contracts and licenses

#### Contracts disclosures

The Oil & Gas legislation does not include any express restriction on the public disclosure of contracts and licenses by the Government. However, signed contracts are not currently published due to the confidentiality provisions in Oil & Gas contracts.

The existing Oil & Gas contracts are predominantly PSCs entered into by MOGE and private operators. PSCs are all based on a model contract that MOE has used for several years. This model contract contains a confidentiality provision which prevents the public disclosure of information relating to Oil & Gas operations by both MOGE and the operators as follows:

"Contract