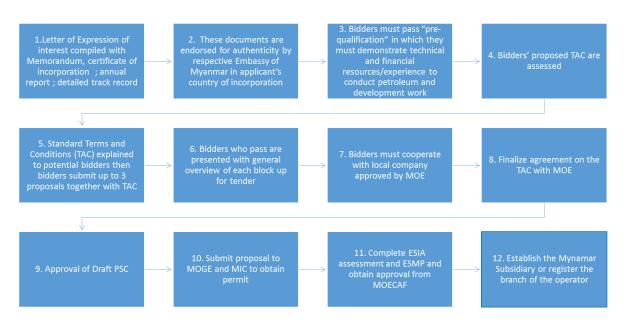

partner with at least one national owned company which is registered with the Energy Planning Department (EPD). Bidders for deep water offshore blocks are not required to partner with a national company.

The list of the selected candidates were announced on the Ministry of Energy Website which held a press release for announcement of selected candidates on 26th March 2014.

The current legal framework does not include requirements related to the application process to award oil & gas blocks and GOUM treats at its absolute discretion, the awards of oil & gas contracts and applications.

The figure below outlines the application process used by the GOUM to manage the development for available Oil & Gas blocks<sup>29</sup>.

# Figure 8: Contracting and Bidding Process for Oil & Gas Blocks



According to MSG decision, all SOEs including MOGE were required to disclose the detail of awarded licenses according to the form (see Appendix 11). However, we noted that this latter did not report detail of awarded licenses during the period covered by the present report.

## 3.2.6 Contract types

<sup>&</sup>lt;sup>29</sup> The Oil and Gas Sector in Myanmar PP Presentation. Ministry of Energy, Myanma Oil and Gas Enterprise.2013

The Oil & Gas sector in Myanmar is governed by 3 types of contracts, as below:

- Production Sharing Contracts (PSCs): for Offshore and Onshore projects
- Performance Compensation Contracts (PCC): for onshore projects
- Improved Petroleum Recovery Contracts (IPRs): for onshore projects

We have not been provided with the oil and gas contracts in force for the