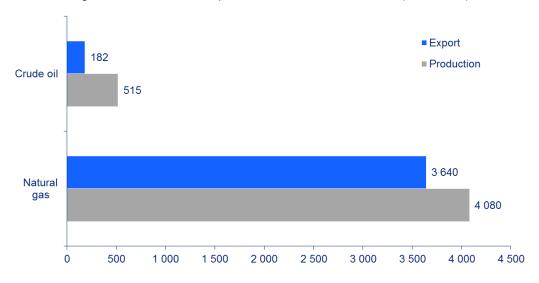

#### Oil & Gas

According to data reported by the MOGE, 5,957,224 barrels of Crude Oil and 462,174 MMscf of Natural Gas were produced during the period from April 2013 to March 2014 from producing fields. The production value according to MOGE data, amounting to US\$ 515 million (MMK 495,190 million) for crude oil and US\$ 4,080 million (MMK 3,918,695 million) for natural gas.

The value of exported petroleum and natural gas were, respectively, about US\$ 182 million and US\$ 3,640 million according to data submitted by MOGE. Average Brent was US\$ 105.72 per barrel and US\$ 9,767.48 per MMscf.

Figure 4: Production and export of Crude Oil and Natural Gas (US\$ million)