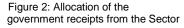

#### Government receipts from the extractive sector

Table 4: Total Government Receipts from the Sector

The extractive revenues recorded in Myanmar accounts for the fiscal year 2013/14 amounts to MMK 3,116,537 million. These revenues are mainly recorded and held by SOE on "other accounts". The SOE's net receipts for the year 2013/14 amounted to MMK 1,542,653 million representing 49% of the total extractive revenues recorded, while tax revenues and transfers made by SOEs to budget accounts and IRD represent 14% and 36% respectively. The detail of these revenues streams is set out in the table below:

Gems & Other Oil & Gas % Total Jade minerals SOE's net receipts 1,320,175 195.516 26,962 1,542,653 49% 433.285 436.588 Tax revenues 3.303 14% -Transfers from SOEs 880,449 228,436 24,601 1,133,486 36% Non Tax revenues 3.810 3.810 0% Total 2,633,909 423,952 58,676 3,116,537 100%