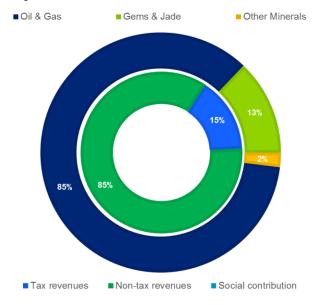

#### **Revenues collected from extractive companies**

Total revenue collected from the extractive sector amounted to MMK **3,011,283** million<sup>4</sup> for the fiscal period 2013-2014. The revenue stream from the extractive sector is composed of 85% of revenues from Oil & Gas sub-sector while gems & jade and other minerals represent 13% and 2% respectively. The detail of these revenue streams is set out in the table below:

|                |              |                     |                     | Figures in m   | nillion MMK |
|----------------|--------------|---------------------|---------------------|----------------|-------------|
| Sub-sector     | Tax revenues | Non-tax<br>revenues | Social contribution | Total revenues | %           |
| Oil & Gas (*)  | 433,285      | 2,129,972           | 5,736               | 2,568,993      | 85%         |
| Gems & Jade    | -            | 380,197             | 8,570               | 388,767        | 13%         |
| Other Minerals | 3,303        | 48,203              | 2,017               | 53,523         | 2%          |
| Total          | 436,588      | 2,558,372           | 16,323              | 3,011,283      | 100%        |

#### Table n°1: Myanmar Extractive revenues by sub-sector

(\*) including revenues collected from transport of oil and gas