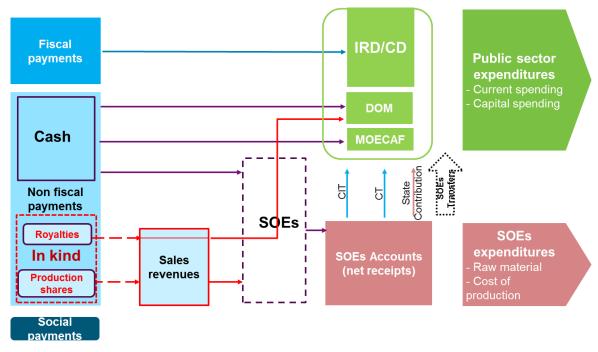

. .. ....

. ....

Further explanation on the process of collection of extractive revenues in Myanmar is included in Section 3.6 of the present report.