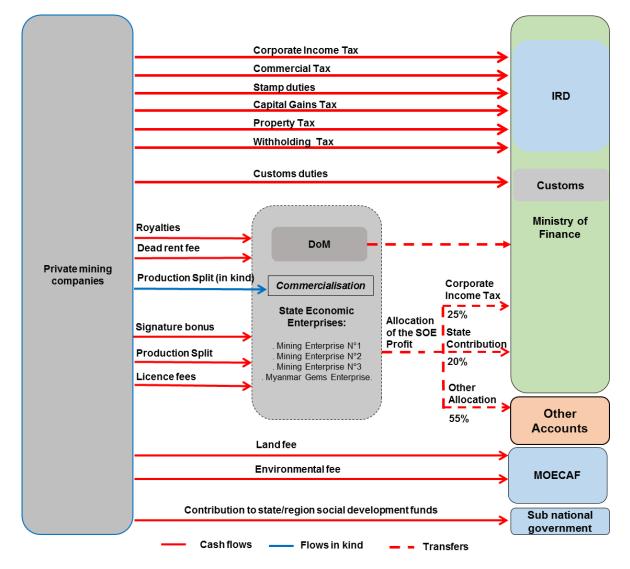

|                                                      | Figures in million MMK<br>Revenues received from extractive sector |        |       |                 | illion MMK      |           |
|------------------------------------------------------|--------------------------------------------------------------------|--------|-------|-----------------|-----------------|-----------|
|                                                      | SOE                                                                | MOECAF | DoM   | IRD-<br>Customs | Social payments | Total     |
| Oil & Gas sub-sector                                 | 2,129,972                                                          | -      | -     | 433,285         | 5,736           | 2,568,993 |
| MOGE                                                 | -                                                                  | -      | -     | -               | -               | -         |
| Oil and Gas companies (in cash) <sup>6</sup>         | 1,868,193                                                          | -      | -     | 150,570         | 5,736           | 2,024,499 |
| Sale of the state's share of production <sup>7</sup> | 72,490                                                             | -      | -     | -               | -               | 72,490    |
| Oil and Gas transportation companies                 | 189,289                                                            | -      | -     | 282,715         | -               | 472,004   |
| Gems & Jade sub-sector                               | 380,197                                                            | -      | -     | -               | 8,570           | 388,767   |
| MGE                                                  | -                                                                  | -      | -     | -               | -               | -         |
| Gems and Jade companies                              | 380,197                                                            | -      | -     | -               | 8,570           | 388,767   |
| Other Minerals sub-sector                            | 44,393                                                             | 527    | 3,284 | 3,302           | 2,017           | 53,523    |
| ME 1                                                 | 7,185                                                              | -      | 181   | 275             | 1,524           | 9,165     |
| Companies under ME 1                                 | 2,744                                                              | -      | 181   | 275             | 1,524           | 4,724     |
| Sale of the state's share of production <sup>8</sup> | 4,441                                                              | -      | -     | -               | -               | 4,441     |
| ME 1                                                 | -                                                                  | -      | -     | -               | -               | -         |
| ME 2                                                 | 34,205                                                             | 22     | 227   | 1,000           | 19              | 35,473    |
| Companies under ME 2                                 | 763                                                                | 22     | 227   | 1,000           | 19              | 2,031     |
| Sale of the state's share of production <sup>9</sup> | 33,442                                                             | -      | -     | -               | -               | 33,442    |
| ME 2                                                 | -                                                                  | -      | -     | -               | -               | -         |
| ME 3                                                 | 3,003                                                              | 13     | 798   | 2,027           | 474             | 6,315     |
| Companies under ME 3                                 | 3,003                                                              | 13     | 798   | 2,027           | 474             | 6,315     |
| ME 3                                                 | -                                                                  | -      | -     | -               | -               | -         |
| Unilateral disclosure by DoM                         | -                                                                  | -      | 2,078 | -               | -               | 2,078     |
| Unilateral disclosure by MOECAF                      | -                                                                  | 492    | -     | -               | -               | 492       |
| Total                                                | 2,554,562                                                          | 527    | 3,284 | 436,587         | 16,323          | 3,011,283 |

Table n°3: Transfers of revenues collected by SOE's

|                    | Amount             | Transfer fro    | m SOE to | State's budget         | SOE net                               | million MMK |
|--------------------|--------------------|-----------------|----------|------------------------|---------------------------------------|-------------|
| SOE                | received by<br>SOE | IRD-<br>Customs | DoM      | State<br>contributions | receipts held<br>on other<br>accounts | Total       |
| MOGE               | 2,129,972          | 655,055         |          | 225,393                | 1,320,175                             | 2,200,623   |
| MGE                | 380,197            | 180,069         |          | 48,367                 | 195,516                               | 423,952     |
| Total ME 1,2 and 3 | 44,393             | 9,573           | 6,015    | 9,014                  | 26,962                                | 51,564      |
| ME 1               | 7,185              | 590             | 4,441    | 472                    | 2,436                                 | 7,939       |
| ME 2               | 34,205             | 7,515           | 1,574    | 7,225                  | 20,963                                | 37,277      |
| ME 3               | 3,003              | 1,468           |          | 1,317                  | 3,563                                 | 6,348       |
| Total              | 2,554,562          | 844,697         | 6,015    | 282,774                | 1,542,653                             | 2,676,139   |