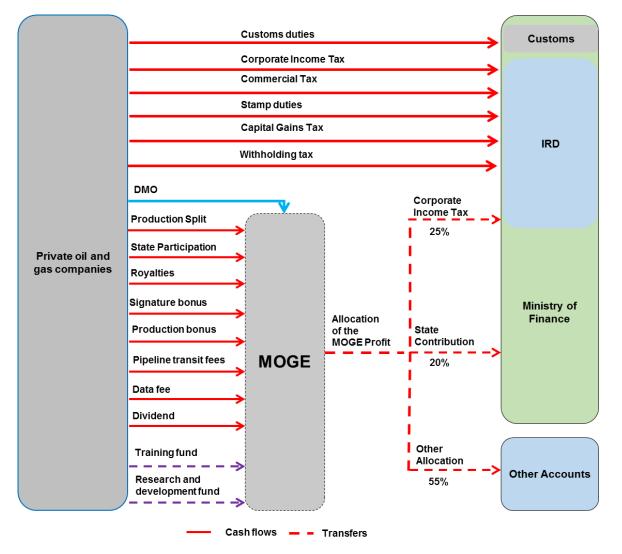

#### Figure 1: Relative size of revenue stream and sub-sectors

<sup>&</sup>lt;sup>4</sup> Source : EITI Data reported by Government Bodies after adjustments

The revenues received from extractive companies amount to MMK **3,011,283** million (after adjustments), and are collected mainly by SOE's who collected MMK **2,554,562** million representing 85% of total extractive revenues. The detail by Government Body and by source of revenues is set out in the table below<sup>5</sup>:

|                                                      | Figures in million MMK<br>Revenues received from extractive sector |        |       |                 | illion MMK      |           |
|------------------------------------------------------|--------------------------------------------------------------------|--------|-------|-----------------|-----------------|-----------|
|                                                      | SOE                                                                | MOECAF | DoM   | IRD-<br>Customs | Social payments | Total     |
| Oil & Gas sub-sector                                 | 2,129,972                                                          | -      | -     | 433,285         | 5,736           | 2,568,993 |
| MOGE                                                 | -                                                                  | -      | -     | -               | -               | -         |
| Oil and Gas companies (in cash) <sup>6</sup>         | 1,868,193                                                          | -      | -     | 150,570         | 5,736           | 2,024,499 |
| Sale of the state's share of production <sup>7</sup> | 72,490                                                             | -      | -     | -               | -               | 72,490    |
| Oil and Gas transportation companies                 | 189,289                                                            | -      | -     | 282,715         | -               | 472,004   |
| Gems & Jade sub-sector                               | 380,197                                                            | -      | -     | -               | 8,570           | 388,767   |
| MGE                                                  | -                                                                  | -      | -     | -               | -               | -         |
| Gems and Jade companies                              | 380,197                                                            | -      | -     | -               | 8,570           | 388,767   |
| Other Minerals sub-sector                            | 44,393                                                             | 527    | 3,284 | 3,302           | 2,017           | 53,523    |
| ME 1                                                 | 7,185                                                              | -      | 181   | 275             | 1,524           | 9,165     |
| Companies under ME 1                                 | 2,744                                                              | -      | 181   | 275             | 1,524           | 4,724     |
| Sale of the state's share of production <sup>8</sup> | 4,441                                                              | -      | -     | -               | -               | 4,441     |
| ME 1                                                 | -                                                                  | -      | -     | -               | -               | -         |
| ME 2                                                 | 34,205                                                             | 22     | 227   | 1,000           | 19              | 35,473    |
| Companies under ME 2                                 | 763                                                                | 22     | 227   | 1,000           | 19              | 2,031     |
| Sale of the state's share of production <sup>9</sup> | 33,442                                                             | -      | -     | -               | -               | 33,442    |
| ME 2                                                 | -                                                                  | -      | -     | -               | -               | -         |
| ME 3                                                 | 3,003                                                              | 13     | 798   | 2,027           | 474             | 6,315     |
| Companies under ME 3                                 | 3,003                                                              | 13     | 798   | 2,027           | 474             | 6,315     |
| ME 3                                                 | -                                                                  | -      | -     | -               | -               | -         |
| Unilateral disclosure by DoM                         | -                                                                  | -      | 2,078 | -               | -               | 2,078     |
| Unilateral disclosure by MOECAF                      | -                                                                  | 492    | -     | -               | -               | 492       |
| Total                                                | 2,554,562                                                          | 527    | 3,284 | 436,587         | 16,323          | 3,011,283 |

# Transfers made by SOEs

The transfers made by SOE's for the same period amounted to MMK 2,676,139 million of which MMK 1,542,653 million representing 58% was held on SOE's "other accounts"<sup>10</sup>.

Table n°3: Transfers of revenues collected by SOE's

|                    | Amount             | Transfer fro    | m SOE to | State's budget         | SOE net                               | million MMK |
|--------------------|--------------------|-----------------|----------|------------------------|---------------------------------------|-------------|
| SOE                | received by<br>SOE | IRD-<br>Customs | DoM      | State<br>contributions | receipts held<br>on other<br>accounts | Total       |
| MOGE               | 2,129,972          | 655,055         |          | 225,393                | 1,320,175                             | 2,200,623   |
| MGE                | 380,197            | 180,069         |          | 48,367                 | 195,516                               | 423,952     |
| Total ME 1,2 and 3 | 44,393             | 9,573           | 6,015    | 9,014                  | 26,962                                | 51,564      |
| ME 1               | 7,185              | 590             | 4,441    | 472                    | 2,436                                 | 7,939       |
| ME 2               | 34,205             | 7,515           | 1,574    | 7,225                  | 20,963                                | 37,277      |
| ME 3               | 3,003              | 1,468           |          | 1,317                  | 3,563                                 | 6,348       |
| Total              | 2,554,562          | 844,697         | 6,015    | 282,774                | 1,542,653                             | 2,676,139   |

#### Government receipts from the extractive sector

Table 4: Total Government Receipts from the Sector

The extractive revenues recorded in Myanmar accounts for the fiscal year 2013/14 amounts to MMK 3,116,537 million. These revenues are mainly recorded and held by SOE on "other accounts". The SOE's net receipts for the year 2013/14 amounted to MMK 1,542,653 million representing 49% of the total extractive revenues recorded, while tax revenues and transfers made by SOEs to budget accounts and IRD represent 14% and 36% respectively. The detail of these revenues streams is set out in the table below:

Gems & Other Oil & Gas % Total Jade minerals SOE's net receipts 1,320,175 195.516 26,962 1,542,653 49% 433.285 436.588 Tax revenues 3.303 14% -Transfers from SOEs 880,449 228,436 24,601 1,133,486 36% Non Tax revenues 3.810 3.810 0% Total 2,633,909 423,952 58,676 3,116,537 100%