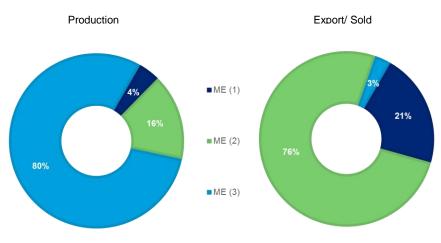

|                                                      | Figures in million MMK<br>Revenues received from extractive sector |        |       |                 | illion MMK      |           |
|------------------------------------------------------|--------------------------------------------------------------------|--------|-------|-----------------|-----------------|-----------|
|                                                      | SOE                                                                | MOECAF | DoM   | IRD-<br>Customs | Social payments | Total     |
| Oil & Gas sub-sector                                 | 2,129,972                                                          | -      | -     | 433,285         | 5,736           | 2,568,993 |
| MOGE                                                 | -                                                                  | -      | -     | -               | -               | -         |
| Oil and Gas companies (in cash) <sup>6</sup>         | 1,868,193                                                          | -      | -     | 150,570         | 5,736           | 2,024,499 |
| Sale of the state's share of production <sup>7</sup> | 72,490                                                             | -      | -     | -               | -               | 72,490    |
| Oil and Gas transportation companies                 | 189,289                                                            | -      | -     | 282,715         | -               | 472,004   |
| Gems & Jade sub-sector                               | 380,197                                                            | -      | -     | -               | 8,570           | 388,767   |
| MGE                                                  | -                                                                  | -      | -     | -               | -               | -         |
| Gems and Jade companies                              | 380,197                                                            | -      | -     | -               | 8,570           | 388,767   |
| Other Minerals sub-sector                            | 44,393                                                             | 527    | 3,284 | 3,302           | 2,017           | 53,523    |
| ME 1                                                 | 7,185                                                              | -      | 181   | 275             | 1,524           | 9,165     |
| Companies under ME 1                                 | 2,744                                                              | -      | 181   | 275             | 1,524           | 4,724     |
| Sale of the state's share of production <sup>8</sup> | 4,441                                                              | -      | -     | -               | -               | 4,441     |
| ME 1                                                 | -                                                                  | -      | -     | -               | -               | -         |
| ME 2                                                 | 34,205                                                             | 22     | 227   | 1,000           | 19              | 35,473    |
| Companies under ME 2                                 | 763                                                                | 22     | 227   | 1,000           | 19              | 2,031     |
| Sale of the state's share of production <sup>9</sup> | 33,442                                                             | -      | -     | -               | -               | 33,442    |
| ME 2                                                 | -                                                                  | -      | -     | -               | -               | -         |
| ME 3                                                 | 3,003                                                              | 13     | 798   | 2,027           | 474             | 6,315     |
| Companies under ME 3                                 | 3,003                                                              | 13     | 798   | 2,027           | 474             | 6,315     |
| ME 3                                                 | -                                                                  | -      | -     | -               | -               | -         |
| Unilateral disclosure by DoM                         | -                                                                  | -      | 2,078 | -               | -               | 2,078     |
| Unilateral disclosure by MOECAF                      | -                                                                  | 492    | -     | -               | -               | 492       |
| Total                                                | 2,554,562                                                          | 527    | 3,284 | 436,587         | 16,323          | 3,011,283 |