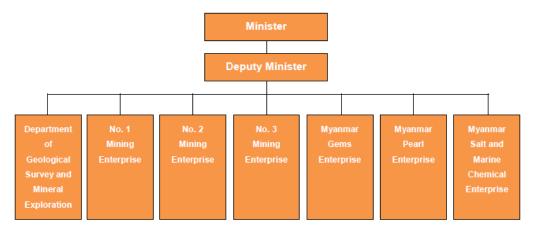

|  |  |  |

State Enterprises rely on a production sharing contract (PSC) system with private companies, by which 100% of the investments are borne privately and profits are shared between the two parties<sup>37</sup>. According to the GOUM officials, all mines are now either JVs or have been privatised and State Enterprises are no longer involved in the mining operations.

 <sup>&</sup>lt;sup>36</sup> According to the Myanmar Mines Law, 1994
 <sup>37</sup> The average PSC provides 30% of profits for the government and 70% for the private contractor. Besides the PSC, there is a 3% royalty levy, a 5% commercial tax, and a 2% income tax.

Myanmar Ministry of Mines Structure



# 3.3.7 Types of Mining permits

An organisation that wishes to carry out prospecting, exploration, large scale production or small scale production activities in relation to gemstones, metallic minerals, industrial minerals or stones, must apply for a permit.

Different permits are issued by the Ministry of Mines, depending on the type of activities, or on whether or not foreign persons are involved, and each permit will specify the conditions and restrictions that the applicant is required to comply with.

The mining legislation specifies six types of permits that can be issued (prospecting permits, exploration permits, large scale production permits, small scale production permits, subsistence production permits and an integrated permits).

| Permit Type