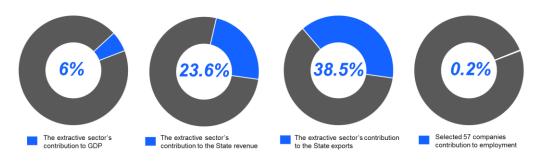

#### Significance to Myanmar economy

According to the Ministry of National Planning and Economic Development, the Gross Domestic Product (GDP) from the extractive sector in 2013 amounted to approximately MMK 3,467,620<sup>11</sup> million or 6% of the Country's GDP amounting to MMK 58,012,754.5 million.

The extractive sector contribution to the State's revenue in 2013-2014 amounting to MMK 3,116,537 million represents 23.6% of total revenues of the Union amounting to MMK 13,214,229 million<sup>12</sup>.

As per the Central Statistical Organization, the value of exported natural gas and Jade amounted to US\$ 3,299.2 million and US\$ 1,011.6 million respectively and represents about 38.5% of the total export of the country<sup>13</sup>.

The entire sector's contribution to employment has not been made available at the time this report was prepared. As declared in their reporting templates, the Fifty Seven (57) selected companies employ directly about 18,529 individuals representing 0.2% of the total of the country's employment amounting to 8,731,678 individuals in 2013<sup>14</sup>.

The charts below show the contribution from the extractive sector to the GDP, the State revenues and the exports figures for 2013-2014. More details are set out in Section 3.11 of this report.

Figure 3: Macro-economic indicators for the extractive sector (2013-2014)