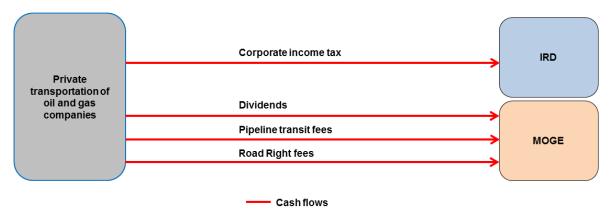

|                                                      | Figures in million MMK<br>Revenues received from extractive sector |        |       |                 | illion MMK      |           |
|------------------------------------------------------|--------------------------------------------------------------------|--------|-------|-----------------|-----------------|-----------|
|                                                      | SOE                                                                | MOECAF | DoM   | IRD-<br>Customs | Social payments | Total     |
| Oil & Gas sub-sector                                 | 2,129,972                                                          | -      | -     | 433,285         | 5,736           | 2,568,993 |
| MOGE                                                 | -                                                                  | -      | -     | -               | -               | -         |
| Oil and Gas companies (in cash) <sup>6</sup>         | 1,868,193                                                          | -      | -     | 150,570         | 5,736           | 2,024,499 |
| Sale of the state's share of production <sup>7</sup> | 72,490                                                             | -      | -     | -               | -               | 72,490    |
| Oil and Gas transportation companies                 | 189,289                                                            | -      | -     | 282,715         | -               | 472,004   |
| Gems & Jade sub-sector                               | 380,197                                                            | -      | -     | -               | 8,570           | 388,767   |
| MGE                                                  | -                                                                  | -      | -     | -               | -               | -         |
| Gems and Jade companies                              | 380,197                                                            | -      | -     | -               | 8,570           | 388,767   |
| Other Minerals sub-sector                            | 44,393                                                             | 527    | 3,284 | 3,302           | 2,017           | 53,523    |
| ME 1                                                 | 7,185                                                              | -      | 181   | 275             | 1,524           | 9,165     |
| Companies under ME 1                                 | 2,744                                                              | -      | 181   | 275             | 1,524           | 4,724     |
| Sale of the state's share of production <sup>8</sup> | 4,441                                                              | -      | -     | -               | -               | 4,441     |
| ME 1                                                 | -                                                                  | -      | -     | -               | -               | -         |
| ME 2                                                 | 34,205                                                             | 22     | 227   | 1,000           | 19              | 35,473    |
| Companies under ME 2                                 | 763                                                                | 22     | 227   | 1,000           | 19              | 2,031     |
| Sale of the state's share of production <sup>9</sup> | 33,442                                                             | -      | -     | -               | -               | 33,442    |
| ME 2                                                 | -                                                                  | -      | -     | -               | -               | -         |
| ME 3                                                 | 3,003                                                              | 13     | 798   | 2,027           | 474             | 6,315     |
| Companies under ME 3                                 | 3,003                                                              | 13     | 798   | 2,027           | 474             | 6,315     |
| ME 3                                                 | -                                                                  | -      | -     | -               | -               | -         |
| Unilateral disclosure by DoM                         | -                                                                  | -      | 2,078 | -               | -               | 2,078     |
| Unilateral disclosure by MOECAF                      | -                                                                  | 492    | -     | -               | -               | 492       |
| Total                                                | 2,554,562                                                          | 527    | 3,284 | 436,587         | 16,323          | 3,011,283 |

<sup>5</sup> Source: EITI data reported by Government Bodies after reconciliation.

<sup>6</sup> Revenues received by MOGE and IRD from the transportation of Oil and Gas (See detail in Section 6.3).

<sup>7</sup> Revenues received by MOGE from sales of crude oil and natural gas to MPE (See section 6.4).