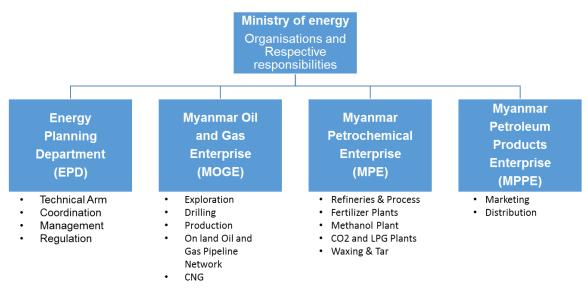

#### Oil & Gas

According to data reported by the MOGE, 5,957,224 barrels of Crude Oil and 462,174 MMscf of Natural Gas were produced during the period from April 2013 to March 2014 from producing fields. The production value according to MOGE data, amounting to US\$ 515 million (MMK 495,190 million) for crude oil and US\$ 4,080 million (MMK 3,918,695 million) for natural gas.

The value of exported petroleum and natural gas were, respectively, about US\$ 182 million and US\$ 3,640 million according to data submitted by MOGE. Average Brent was US\$ 105.72 per barrel and US\$ 9,767.48 per MMscf.

Figure 4: Production and export of Crude Oil and Natural Gas (US\$ million)