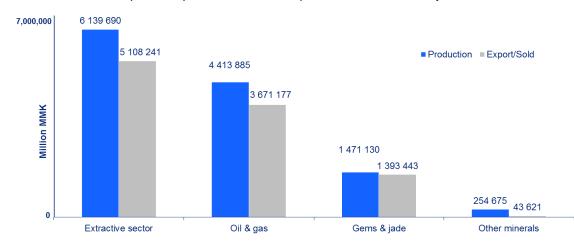

# **1.2. Production and exports**

#### Oil & Gas

According to data reported by the MOGE, 5,957,224 barrels of Crude Oil and 462,174 MMscf of Natural Gas were produced during the period from April 2013 to March 2014 from producing fields. The production value according to MOGE data, amounting to US\$ 515 million (MMK 495,190 million) for crude oil and US\$ 4,080 million (MMK 3,918,695 million) for natural gas.

The value of exported petroleum and natural gas were, respectively, about US\$ 182 million and US\$ 3,640 million according to data submitted by MOGE. Average Brent was US\$ 105.72 per barrel and US\$ 9,767.48 per MMscf.

# Gems & jade

2,361,172 carat of gems and 6,245 tons of Jade were sold in the two emporium organized during the period from April 2013 to March 2014. The value of Gems & Jade sold during the two emporium was MMK 1,471,130 million (US\$ 1,531.61 million).

The value of Gems and Jade exported amounts to US\$ 6.56 million and US\$ 1,444.17 million, respectively, according to data submitted by MGE.

The volume and value were reported by MGE based on the emporium data only.