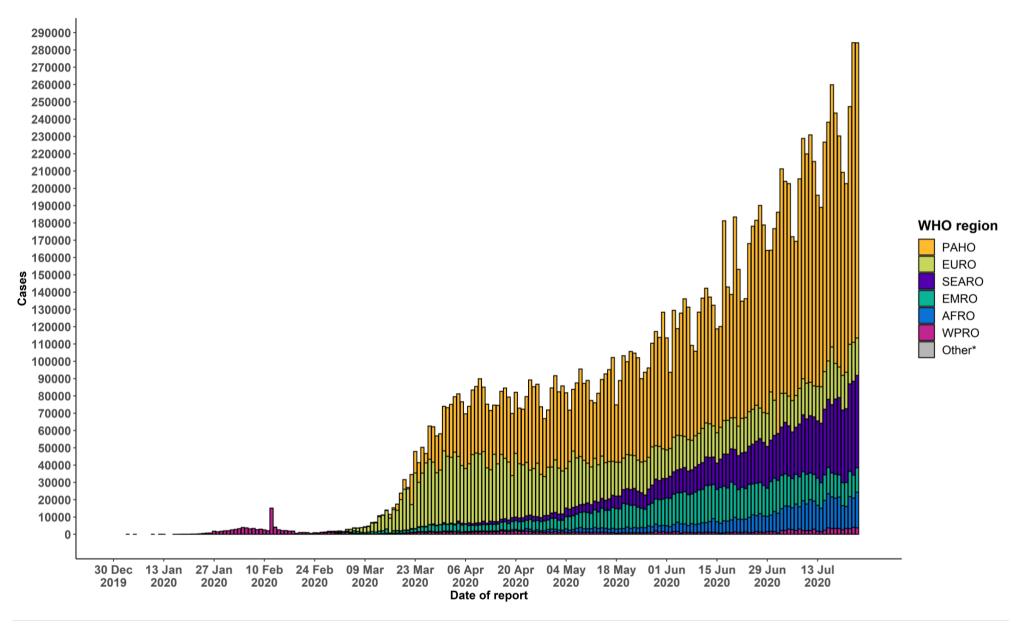

Figure 2. Number of confirmed\* COVID-19 cases, by date of report and WHO region, 30 December through 25 July\*\*

<sup>\*\*</sup>See Annex 1 for data, table and figure notes.

Table 1. Countries, territories or areas with reported laboratory-confirmed\* COVID-19 cases and deaths, by WHO region. Data as of 10 AM CEST, 25 July 2020\*\*