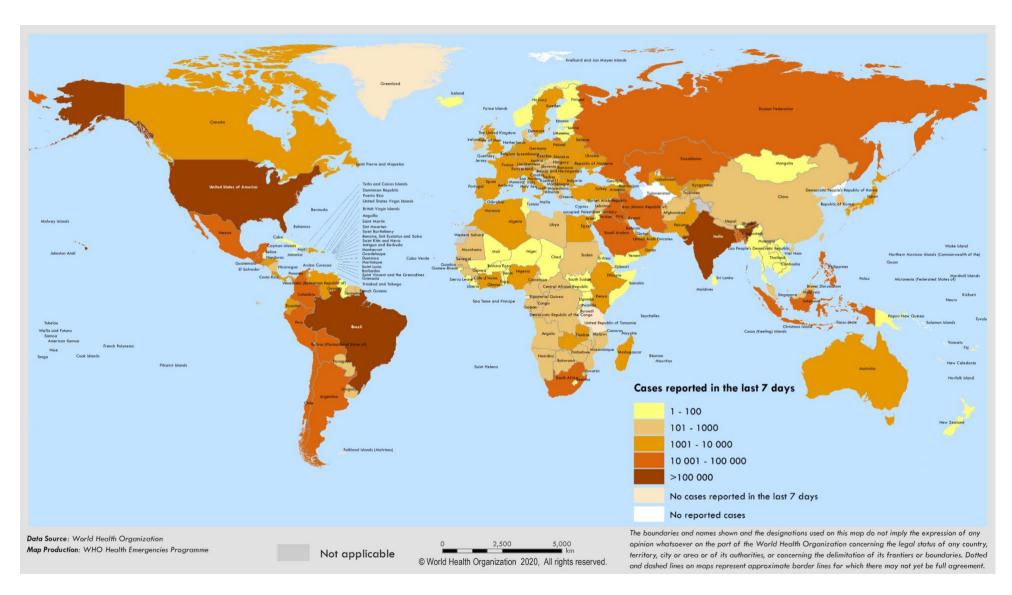

### **Surveillance**

Figure 1. Number of confirmed\* COVID-19 cases reported in the last seven days by country, territory or area, 19 July to 25 July \*\*

<sup>\*\*</sup>See <u>Annex 1</u> for data, table and figure notes.