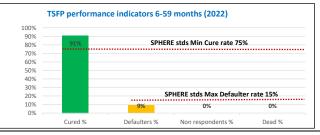

Updated Date: 22 July 2022 | Data sources: Nutrition Sector

| 100% — |                                    |    |                           |             |  |  |
|--------|------------------------------------|----|---------------------------|-------------|--|--|
|        |                                    |    |                           |             |  |  |
| 90% —  |                                    |    | PHERE stds Min Cure rate  | 750/        |  |  |
| 80% —  |                                    | 3  | PHEKE Stas Will Cure rate | 15%         |  |  |
| 70% —  |                                    |    |                           |             |  |  |
| 60% —  |                                    |    |                           |             |  |  |
| 50% —  |                                    |    |                           |             |  |  |
| 40% —  |                                    |    |                           |             |  |  |
| 30% —  |                                    |    | PHERE stds Max Defaulte   | r rata 159/ |  |  |
| 20% —  | SPHERE Stus Max Delauiter rate 15% |    |                           |             |  |  |
| 10% —  | 0%                                 | 0% | 0%                        | 0%          |  |  |
| 0%     |                                    |    |                           |             |  |  |