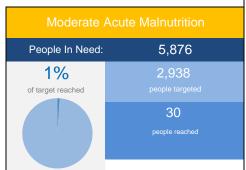

## **Nutrition Response is Broken Down into Treatment and Preventive Response**

| MNT PLW Reached                      | 1565         | MNP 6-59 Reached                     | 945        |
|--------------------------------------|--------------|--------------------------------------|------------|
| MNT PLW Target                       | 15539        | MNP 6-59 Target                      | 28252      |
| Percentage to target                 | 10%          | Percentage to target                 | 3%         |
|                                      |              |                                      |            |
| BSFP PLW Reached                     | 823          | BSFP 6-59 Reached                    | 1507       |
| BSFP PLW Target                      | 1548         | BSFP 6-59 Target                     | 3096       |
| Percentage to target                 | 53%          | Percentage to target                 | 49%        |
| IYCF PLW Reached                     | 7213         | TSFP PLW Reached                     | 6          |
|                                      |              | . S L                                | Ū          |
|                                      | 15530        | TSED DI W Target                     | 1131       |
| IYCF PLW Target Percentage to target | 15539<br>46% | TSFP PLW Target Percentage to target | 1131<br>1% |