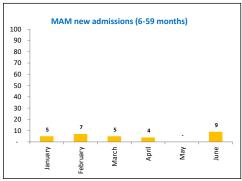

## Myanmar: KACHIN Nutrition Cluster Dashboard 2022, as of June 2022

## **CLUSTER OBJECTIVES**

As per the HRP

- Specific Objective 1: Children and women with acute malnutrition access appropriate management services.
- 2 Specific objective 2: Nutritionally vulnerable children and women access preventivenutrition-specific services.



## **Nutrition Response is Broken Down into Treatment and Preventive Response**













| MNT PLW Reached                      | 1565         | MNP 6-59 Reached                     | 945        |
|--------------------------------------|--------------|--------------------------------------|------------|
| MNT PLW Target                       | 15539        | MNP 6-59 Target                      | 28252      |
| Percentage to target                 | 10%          | Percentage to target                 | 3%         |
|                                      |              |                                      |            |
| BSFP PLW Reached                     | 823          | BSFP 6-59 Reached                    | 1507       |
| BSFP PLW Target                      | 1548         | BSFP 6-59 Target                     | 3096       |
| Percentage to target                 |