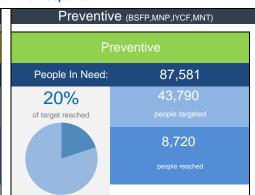

## **Nutrition Response is Broken Down into Treatment and Preventive Response**

| MNT PLW Reached                      | 1565         | MNP 6-59 Reached                     | 945        |
|--------------------------------------|--------------|--------------------------------------|------------|
| MNT PLW Target                       | 15539        | MNP 6-59 Target                      | 28252      |
| Percentage to target                 | 10%          | Percentage to target                 | 3%         |
|                                      |              |                                      |            |
| BSFP PLW Reached                     | 823          | BSFP 6-59 Reached                    | 1507       |
| BSFP PLW Target                      | 1548         | BSFP 6-59 Target                     | 3096       |
| Percentage to target                 | 53%          | Percentage to target                 | 49%        |
| IYCF PLW Reached                     | 7213         | TSFP PLW Reached                     | 6          |
|                                      |              | . S L                                | Ū          |
|                                      | 15530        | TSED DI W Target                     | 1131       |
| IYCF PLW Target Percentage to target | 15539<br>46% | TSFP PLW Target Percentage to target | 1131<br>1% |