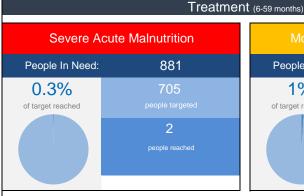

## **Nutrition Response is Broken Down into Treatment and Preventive Response**

| MNT PLW Reached                      | 1565         | MNP 6-59 Reached                     | 945        |
|--------------------------------------|--------------|--------------------------------------|------------|
| MNT PLW Target                       | 15539        | MNP 6-59 Target                      | 28252      |
| Percentage to target                 | 10%          | Percentage to target                 | 3%         |
|                                      |              |                                      |            |
| BSFP PLW Reached                     | 823          | BSFP 6-59 Reached                    | 1507       |
| BSFP PLW Target                      | 1548         | BSFP 6-59 Target                     | 3096       |
| Percentage to target                 | 53%          | Percentage to target                 | 49%        |
| IYCF PLW Reached                     | 7213         | TSFP PLW Reached                     | 6          |
|                                      |              | . S L                                | Ū          |
|                                      | 15530        | TSED DI W Target                     | 1131       |
| IYCF PLW Target Percentage to target | 15539<br>46% | TSFP PLW Target Percentage to target | 1131<br>1% |