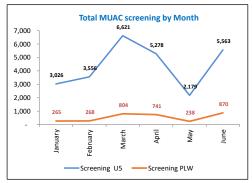

## Myanmar: KACHIN Nutrition Cluster Dashboard 2022, as of June 2022

## **CLUSTER OBJECTIVES**

As per the HRP

- Specific Objective 1: Children and women with acute malnutrition access appropriate management services.
- 2 Specific objective 2: Nutritionally vulnerable children and women access preventivenutrition-specific services.



## **Nutrition Response is Broken Down into Treatment and Preventive Response**













| MNT PLW Reached                      | 1565         | MNP 6-59 Reached                     | 945        |
|--------------------------------------|--------------|--------------------------------------|------------|
| MNT PLW Target                       | 15539        | MNP 6-59 Target                      | 28252      |
| Percentage to target                 | 10%          | Percentage to target                 | 3%         |
|                                      |              |                                      |            |
| BSFP PLW Reached                     | 823          | BSFP 6-59 Reached                    | 1507       |
| BSFP PLW Target                      | 1548         | BSFP 6-59 Target                     | 3096       |
| Percentage to target                 | 5