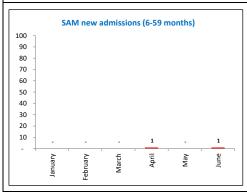

## Myanmar: KACHIN Nutrition Cluster Dashboard 2022, as of June 2022

## **CLUSTER OBJECTIVES**

As per the HRP

- Specific Objective 1: Children and women with acute malnutrition access appropriate management services.
- 2 Specific objective 2: Nutritionally vulnerable children and women access preventivenutrition-specific services.



## **Nutrition Response is Broken Down into Treatment and Preventive Response**













| MNT PLW Reached                      | 1565         | MNP 6-59 Reached                     | 945        |
|--------------------------------------|--------------|--------------------------------------|------------|
| MNT PLW Target                       | 15539        | MNP 6-59 Target                      | 28252      |
| Percentage to target                 | 10%          | Percentage to target                 | 3%         |
|                                      |              |                                      |            |
| BSFP PLW Reached                     | 823          | BSFP 6-59 Reached                    | 1507       |
| BSFP PLW Target                      | 1548         | BSFP 6-59 Target                     | 3096       |
| Percentage to target