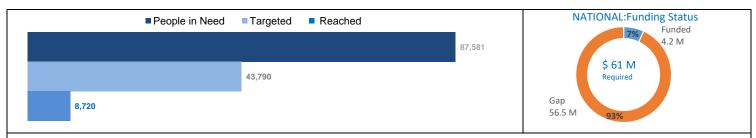

## **Nutrition Response is Broken Down into Treatment and Preventive Response**

| MNT PLW Reached                      | 1565         | MNP 6-59 Reached                     | 945        |
|--------------------------------------|--------------|--------------------------------------|------------|
| MNT PLW Target                       | 15539        | MNP 6-59 Target                      | 28252      |
| Percentage to target                 | 10%          | Percentage to target                 | 3%         |
|                                      |              |                                      |            |
| BSFP PLW Reached                     | 823          | BSFP 6-59 Reached                    | 1507       |
| BSFP PLW Target                      | 1548         | BSFP 6-59 Target                     | 3096       |
| Percentage to target                 | 53%          | Percentage to target                 | 49%        |
| IYCF PLW Reached                     | 7213         | TSFP PLW Reached                     | 6          |
|                                      |              | . S L                                | Ū          |
|                                      | 15530        | TSED DI W Target                     | 1131       |
| IYCF PLW Target Percentage to target | 15539<br>46% | TSFP PLW Target Percentage to target | 1131<br>1% |