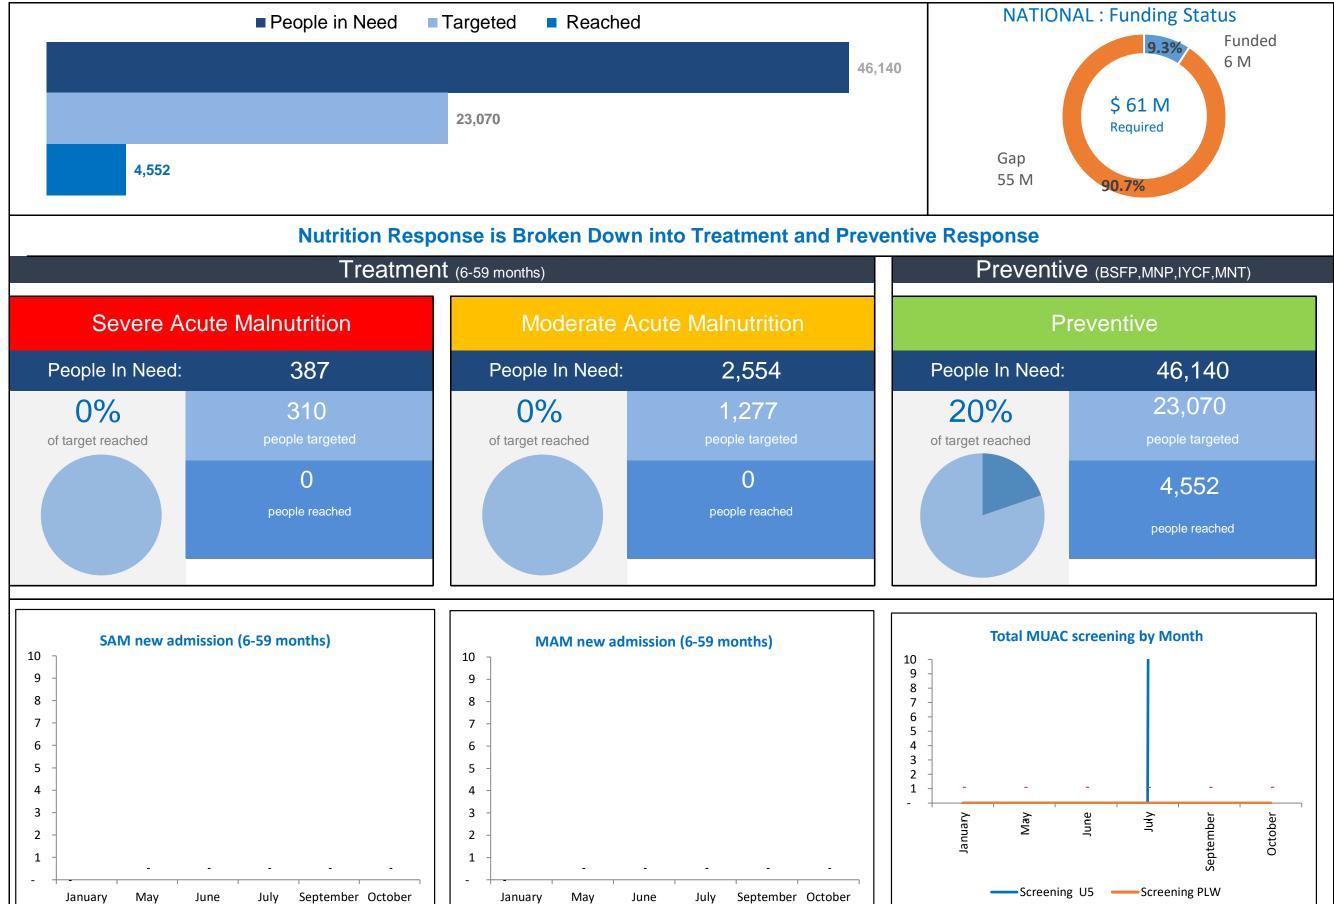

## **CLUSTER OBJECTIVES**

## As per the HRP

1 Specific Objective 1: Children and women with acute malnutrition access appropriate management services.

2 Specific objective 2: Nutritionally vulnerable children and women access preventivenutrition-specific services.