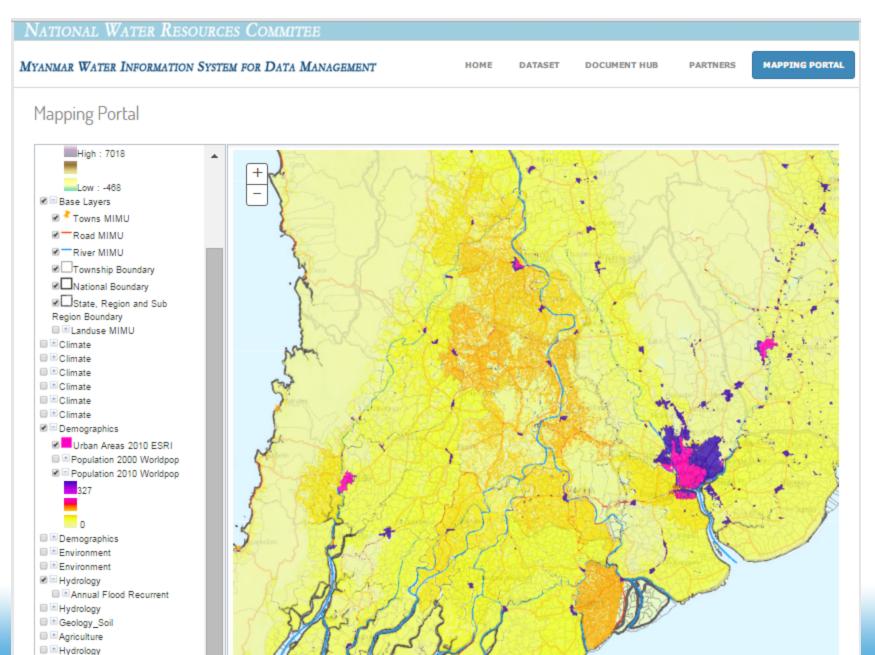

## **WISDM - Mapping and visualisation**

#### Dataset Categories

Geology / soils

Climate

Hydropower and energy

Navigation and transport

Agriculture

#### Myanmar WISDM will include

- Database of water-related, spatial & non-spatial, datasets, including time series data
- An online visualization/mapping tool to view and query data
- Facilities for partner organizations to upload and download datasets (subject to permission of the owner of the data)
- Knowledgebase repository for easy access to relevant literature.