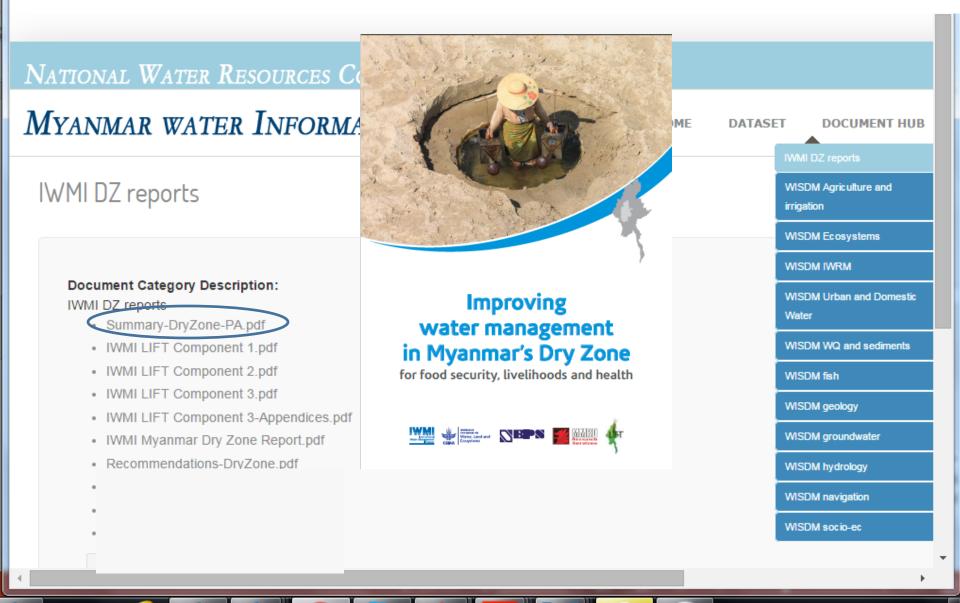

tadata
- Access conditions for each dataset are set by owner
  - different levels of access are possible for different users
  - password protected

| User Login                                                        |  |  |
|-------------------------------------------------------------------|--|--|
| Username *                                                        |  |  |
| Password *                                                        |  |  |
| <ul><li>Create new account</li><li>Request new password</li></ul> |  |  |
| Log in                                                            |  |  |

#### Dataset Categories











Geology / soils

Climate

Hydropower and energy

Navigation and transport

Agriculture

## **WISDM - Mapping and visualisation**



## WISDM - knowledge base



w

X≣

0

3:31 PM 3/12/2016



### Please join us as a WISDM partner

Dr Robyn Johnston <u>r.johnston@cgiar.org</u> Prof.Dr. KhinNiNiThein <u>aiweb.lead@gmail.com</u>



www.iwmi.org