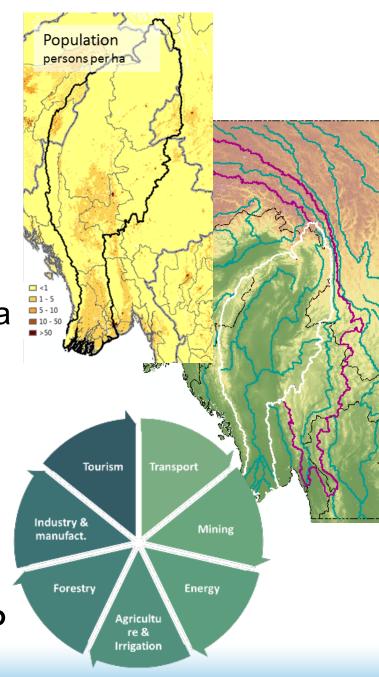

#### Welcome to Myanmar Water Information System for Data Management

The Myanmar WISDM is being developed by the International Water Management Institute (IWMI) under the auspices of the Myanmar National Water Resources Committee (NWRC). The data portal will provide access to a wide range of spatial data and other information relevant

#### Myanmar WISDM will include

- Database of water-related, spatial & non-spatial, datasets, including time series data
- An online visualization/mapping tool to view and query data
- Facilities for partner organizations to upload and download datasets (subject to permission of the owner of the data)
- Knowledgebase repository for easy access to relevant literature.

# WISDM - Data portal

- Database of water-related, spatial & non-spatial, datasets, including time series data
- Facilities for partner organizations to upload and download datasets (subject to permission of the owner of the data)
- An online visualization / mapping tool to view and query data
- Knowledge base (document hub) for easy access to relevant literature.
- NWRC is owner and custodian
- IWMI provides technical support to construct and maintain
- WISDM will merge into HIC when it comes online