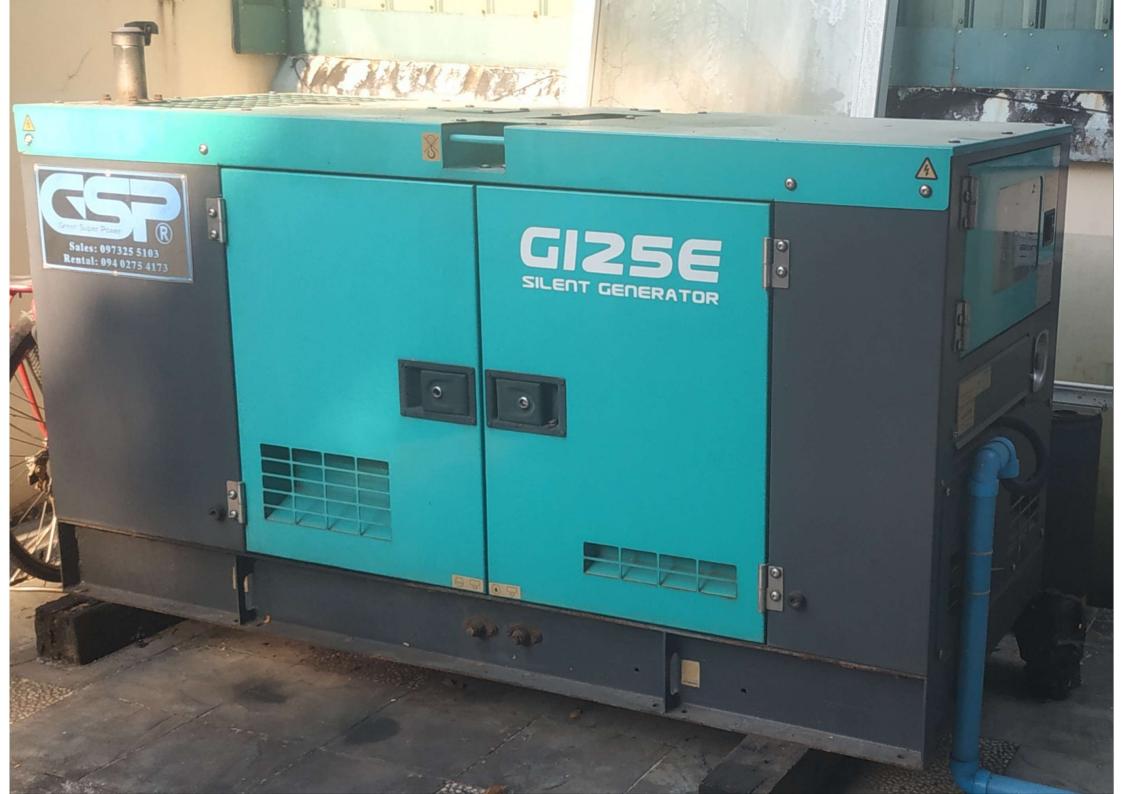

## Invitation for Expression of Interest (EOI) - Sale of Generator

We invite interested buyers to submit an Expression of Interest (EOI) for the purchase of a **Generator - GI-25 E (Canopy Type)**. The specifications are as follows:

• Capacity: 25 KVA (Standby), 22 KVA (Prime)

• Engine: Isuzu

• Alternator: Stamford

• Control Panel: DSE 6010

• Location: Yangon, Myanmar.

| Brand | Model   | Capacity   | Brand    | Brand of   | Control | Location | Reserve    |
|-------|---------|------------|----------|------------|---------|----------|------------|
|       |         |            | of       | Alternator | Panel   |          | Price      |
|       |         |            | Engine   |            |         |          | (MMK)      |
| GSP   | GI-25E  | 25 KVA     | Isuzu    | Stamford   | DSE     | Yangon   | 15,000,000 |
|       | (Canopy | (standby); | (Diesel) | (UK)       | 6010    |          |            |
|       | Type)   | 22 KVA     |          |            |         |          |            |
|       |         | (Prime)    |          |            |         |          |            |