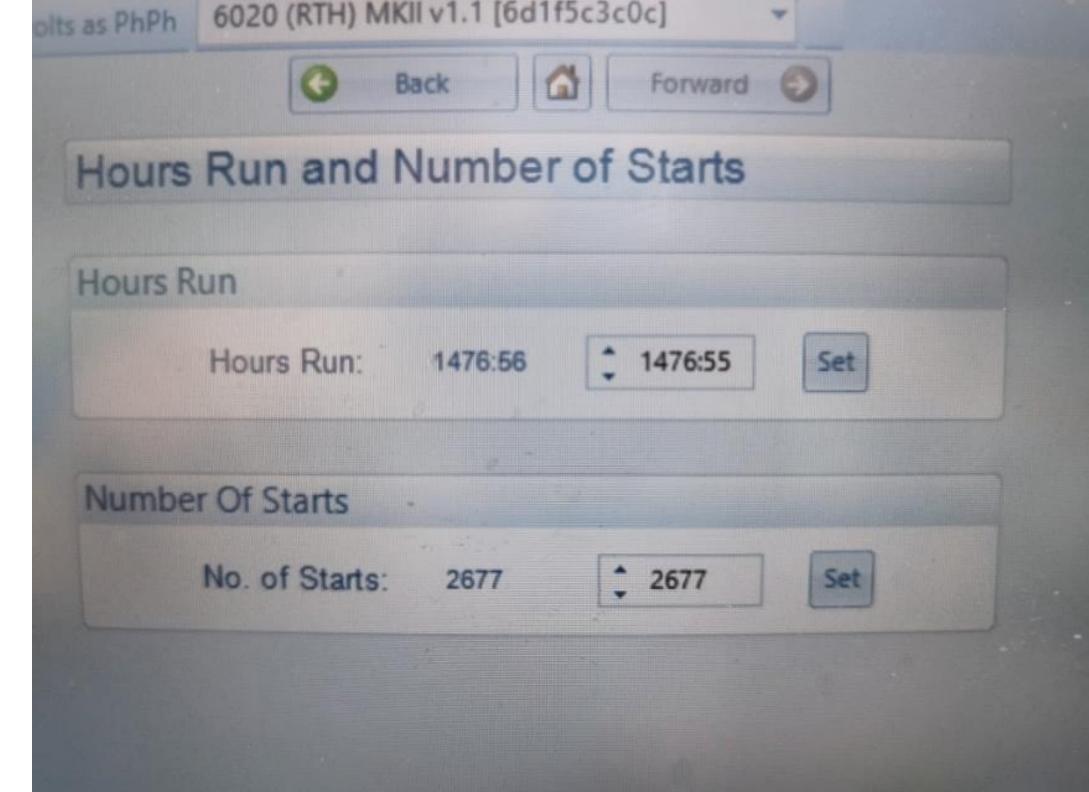

• Capacity: 25 KVA (Standby), 22 KVA (Prime)

• Engine: Isuzu

• Alternator: Stamford

• Control Panel: DSE 6010

• Location: Yangon, Myanmar.

| Brand | Model   | Capacity   | Brand    | Brand of   | Control | Location | Reserve    |
|-------|---------|------------|----------|------------|---------|----------|------------|
|       |         |            | of       | Alternator | Panel   |          | Price      |
|       |         |            | Engine   |            |         |          | (MMK)      |
| GSP   | GI-25E  | 25 KVA     | Isuzu    | Stamford   | DSE     | Yangon   | 15,000,000 |
|       | (Canopy | (standby); | (Diesel) | (UK)       | 6010    |          |            |
|       | Type)   | 22 KVA     |          |            |         |          |            |
|       |         | (Prime)    |          |            |         |          |            |