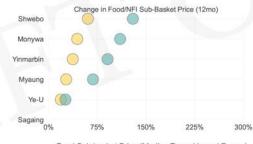

### How have prices moved in past year?

Change in Median Township Baskets (12mo)

Previous month: 100% 34%

Total Basket Price (Median Township and Range) 800,000