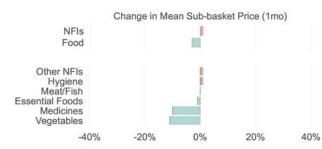

ub-Basket Price (1mo)



## **MPR - Southern Shan State**



### What's the overall picture this month?

Change in Median Township Baskets (1mo)

Previous month: 5%
Current month: -1%

### Which categories are drivers this month?



### Which categories are drivers this month?



### How have prices moved in past year?

Change in Median Township Baskets (12mo)

Previous month: 59%

Current month: 59%



### Which categories were drivers in past year?





150,000

100,000

50,000

### Which which townships are drivers this month?





### Which categories drove townships this month?



-100%

# MPR - Karen/Kayin State



### What's the overall picture this month?

Change in Median Township Baskets (1mo)

Previous month: 3%

Current month: -1%

### Which categories are drivers this month?



### Which categories are drivers this month?



### How have prices moved in past year?

Change in Median Township Baskets (12mo)

Previous month: 74% 83%



### Which categories were drivers in past year?





### Which which townships are drivers this month?





### Which categories drove townships this month?



## MPR & RMA - Publications

### MARKET ANALYSIS UNIT

### **Forthcoming Publications**

### **Market Price Reports (MPRs):**

Rakhine Next two weeks

S. Shan Next two weeks

Kayin Next two weeks

Sagaing Next two weeks

Magway Next two weeks

### Rapid Market Assessments (RMAs):

• Rakhine Late-Jan / Early-Feb

S. Shan Late-Jan / Early-Feb

Kayin Late-Jan / Early-Feb

Sagaing Late-Jan / Early-Feb

Magway
 Late-Jan / Early-Feb

## JMMI - Publications

## **Forthcoming Publica