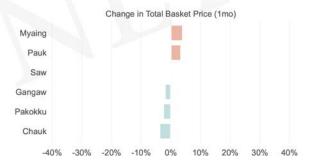

### What's the overall picture this month?

Change in Median Township Baskets (1mo)

Previous month: 5%

Current month: -1%

### Which categories are drivers this month?