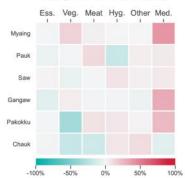

### Which which townships are drivers this month?

### Which categories drove townships this month?