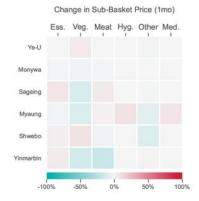

### Which categories drove townships this month?

Change in Sub-Basket Price (1mo)