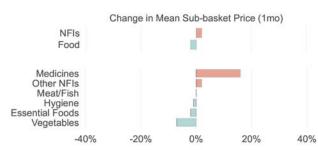

### Which categories drove townships this month?





# **MPR - Southern Sagaing Region**



### What's the overall picture this month?

Change in Median Township Baskets (1mo)

Previous month: 5%

Current month: -1%

### Which categories are drivers this month?



### Which categories are drivers this month?



### How have prices moved in past year?

Change in Median Township Baskets (12mo)

Previous month: 55% Current month: 57%





### Which categories were drivers in past year?





#### Which which townships are drivers this month?





### Which categories drove townships this month?



# **MPR - Northern Magway Region**



### What's the overall picture this month?

Change in Median Township Baskets (1mo)

Previous month: -0% -2%

### Which categories are drivers this month?



### Which categories are drivers this month?



### How have prices moved in past year?

Change in Median Township Baskets (12mo)

Previous month: -0%

Current month: -2%





### Which categories were drivers in past year?



#### Food Sub-basket Price (Median Township and Range)



### Which which townships are drivers this month?





### Which categories drove townships this month?

Change in Sub-Basket Price (1mo)



## **MPR - Southern Shan State**



### What's the overall picture this month?

Change in Median Township Baskets (1mo)

Previous month: 5%
Current month: -1%

### Which categories are drivers this month?



### Which categories are drivers this month?



### How have prices moved in past year?

Change in Median Township Baskets (12mo)

Previous month: 59%

Current mont