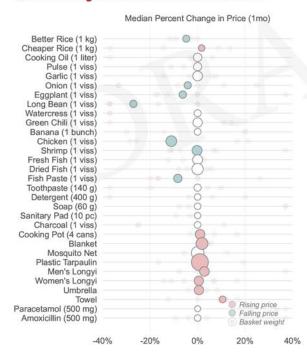

nth?

Change in Median Township Baskets (1mo)

Previous month: -0% -2%

### Which categories are drivers this month?



### Which categories are drivers this month?



### How have prices moved in past year?

Change in Median Township Baskets (12mo)

Previous month: -0%

Current month: -2%





### Which categories were drivers in past year?



#### Food Sub-basket Price (Median Township and Range)



### Which which townships are drivers this month?





### Which categories drove townships this month?

Change in Sub-Basket Price (1mo)



## **MPR - Southern Shan State**



### What's the overall picture this month?

Change in Median Township Baskets (1mo)

Previous month: 5%
Current month: -1%

### Which categories are drivers this month?



### Which categories are drivers this month?



### How have prices moved in past year?

Change in Median Township Baskets (12mo)

Previous month: 59%

Current month: 59%



### Which categories were drivers in past year?





150,000

100,000

50,000

### Which which townships are drivers this month?





### Which categories drove townships this month?



-100%

# MPR - Karen/Kayin State



### What's the overall picture this month?

Change in Median Township Baskets (1mo)

Previous month: 3%

Current month: -1%

### Which categories are drivers this month?



### Which categories are drivers this month?



### How have prices moved in past year?

Change in Median Township Baskets (12mo)

Previous month: 74% 83%



### Which categories were drivers in past year?





### Which which townships are drivers this month?





### Which c