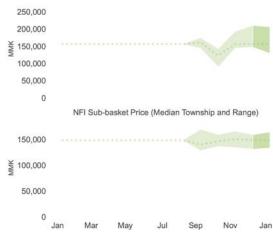

### How have prices moved in past year?

Change in Median Township Baskets (12mo)

Previous month: 100% 34%

Total Basket Price (Median Township and Range) 800,000

#### Food Sub-basket Price (Median Township and Range)