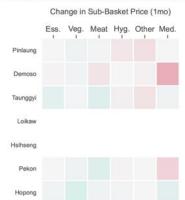

### Which categories drove townships this month?

Change in Sub-Basket Price (1mo)