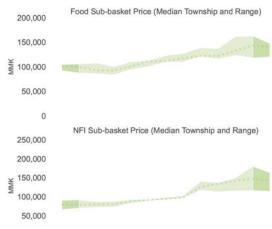

ed in past year?

Change in Median Township Baskets (12mo)

Previous month: 100% 34%

Total Basket Price (Median Township and Range) 800,000



### Which categories were drivers in past year?



#### Food Sub-basket Price (Median Township and Range)



### Which which townships are drivers this month?





### Which categories drove townships this month?





# **MPR - Southern Sagaing Region**



### What's the overall picture this month?

Change in Median Township Baskets (1mo)

Previous month: 5%

Current month: -1%

### Which categories are drivers this month?



### Which categories are drivers this month?



### How have prices moved in past year?

Change in Median Township Baskets (12mo)

Previous month: 55% Current month: 57%





### Which categories were drivers in past year?





#### Which which townships are drivers this month?





### Which categories drove townships this month?



# **MPR - Northern Magway Region**



### What's the overall picture this month?

Change in Median Township Baskets (1mo)

Previous month: -0% -2%

### Which categories are drivers this month?



### Which categories are drivers this month?



### How have prices moved in past year?

Change in Median Township Baskets (12mo)

Previous month: -0%

Current month: -2%





### Which categories were drivers in past year?



#### Food Sub-basket Price (Median Township and Range)



### Which which townships are drivers this month?





### Which categories drove townships this month?

Change in Sub-Basket Price (1mo)



## **MPR - Southern Shan State**



### What's the overall picture t