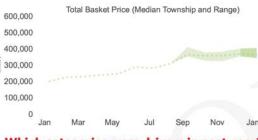

### How have prices moved in past year?

Change in Median Township Baskets (12mo)

Previous month: 100% 34%

Total Basket Price (Median Township and Range) 800,000