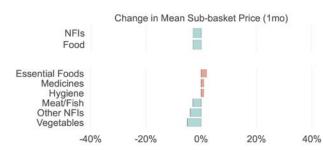

erall picture this month?

Change in Median Township Baskets (1mo)

Previous month: -3%

Current month: -3%

### Which categories are drivers this month?



### Which categories are drivers this month?



### How have prices moved in past year?

Change in Median Township Baskets (12mo)

Previous month: 100% 34%

Total Basket Price (Median Township and Range) 800,000



### Which categories were drivers in past year?



#### Food Sub-basket Price (Median Township and Range)



### Which which townships are drivers this month?





### Which categories drove townships this month?





# **MPR - Southern Sagaing Region**



### What's the overall picture this month?

Change in Median Township Baskets (1mo)

Previous month: 5%

Current month: -1%

### Which categories are drivers this month?



### Which categories are drivers this month?



### How have prices moved in past year?

Change in Median Township Baskets (12mo)

Previous month: 55% Current month: 57%





### Which categories were drivers in past year?





#### Which which townships are drivers this month?





### Which categories drove townships this month?



# **MPR - Northern Magway Region**



### What's the overall picture this month?

Change in Median Township Baskets (1mo)

Previous month: -0% -2%

### Which categories are drivers this month?



### Which categories are drivers this month?



### How have prices moved in past year?

Change in Median Township Baskets (12mo)

Previous month: -0%

Current month: -2%





### Which categories were drivers in past year?



#### Food Sub-basket Price (Median Town