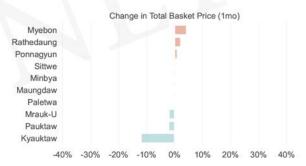

**



- Wider comparison of more townships
- Focus on broad coverage
- Rough "national" estimate



- Deeper look at conflict-affected areas
- More focus on market/conflict regions than administrative regions

## **MPR - Northern Rakhine State**



### What's the overall picture this month?

Change in Median Township Baskets (1mo)

Previous month: -3%

Current month: -3%

### Which categories are drivers this month?



### Which categories are drivers this month?



### How have prices moved in past year?

Change in Median Township Baskets (12mo)

Previous month: 100% 34%

Total Basket Price (Median Township and Range) 800,000



### Which categories were drivers in past year?



#### Food Sub-basket Price (Median Township and Range)



### Which which townships are drivers this month?





### Which categories drove townships this month?





# **MPR - Southern Sagaing Region**



### What's the overall picture this month?

Change in Median Township Baskets (1mo)

Previous month: 5%

Current month: -1%

### Which categories are drivers this month?



### Which categories are drivers this month?



### How have prices moved in past year?

Change in Median Township Baskets (12mo)

Previous month: 55% Current month: 57%





### Which categories were drivers in past year?





#### Which which townships are drivers this month?





### Which categories drove townships this month?



# **MPR - Northern Magway Region**



### What's the overall picture this month?

Change in Median Township Baskets (1mo)

Previous month: -0% -2%

### Which categories are drivers this month?