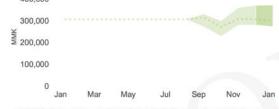

### How have prices moved in past year?

Change in Median Township Baskets (12mo)

Previous month: 100% 34%

Total Basket Price (Median Township and Range) 800,000