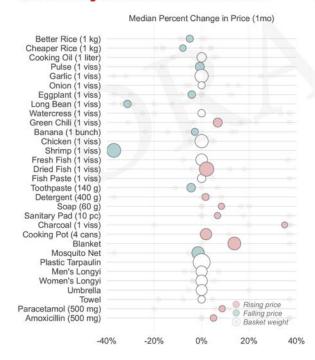

nth?





# **MPR - Southern Sagaing Region**



### What's the overall picture this month?

Change in Median Township Baskets (1mo)

Previous month: 5%

Current month: -1%

### Which categories are drivers this month?



### Which categories are drivers this month?



### How have prices moved in past year?

Change in Median Township Baskets (12mo)

Previous month: 55% Current month: 57%





### Which categories were drivers in past year?





#### Which which townships are drivers this month?





### Which categories drove townships this month?



# **MPR - Northern Magway Region**



### What's the overall picture this month?

Change in Median Township Baskets (1mo)

Previous month: -0% -2%

### Which categories are drivers this month?



### Which categories are drivers this month?



### How have prices moved in past year?

Change in Median Township Baskets (12mo)

Previous month: -0%

Current month: -2%





### Which categories were drivers in past year?



#### Food Sub-basket Price (Median Township and Range)



### Which which townships are drivers this month?





### Which categories drove townships this month?

Change in Sub-Basket Price (1mo)



## **MPR - Southern Shan State**



### What's the overall picture this month?

Change in Median Township Baskets (1mo)

Previous month: 5%
Current month: -1%

### Which categories are drivers this month?



### Which categories are drivers this month?



### How have prices moved in past year?

Change in Median Township Baskets (12mo)

Previous month: 59%

Current month: 59%



### Which categories were drivers in p