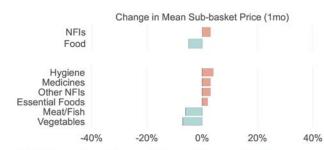

# **Market Analysis Unit**

**CWG Meeting** 

Jan. 17, 2024





# What I'll cover today...

- 1. MAU MPRs 5 Regions (collected Dec. 27-30)
- 2. Upcoming Reports

## **NOTES**

- \*Nov/Dec. JMMI data not yet available
- \*Dec. MAU RMA data not yet available
- \*Dec. MPR data are preliminary

## Framework

## **Deep and Wide Approaches**



- Wider comparison of more townships
- Focus on broad coverage
- Rough "national" estimate



- Deeper look at conflict-affected areas
- More focus on market/conflict regions than administrative regions

## **MPR - Northern Rakhine State**



### What's the overall picture this month?

Change in Median Township Baskets (1mo)

Previous month: -3%

Current month: -3%

### Which categories are drivers this month?



### Which categories are drivers this month?



### How have prices moved in past year?

Change in Median Township Baskets (12mo)

Previous month: 100% 34%

Total Basket Price (Median Township and Range) 800,000



### Which categories were drivers in past year?



#### Food Sub-basket Price (Median Township and Range)



### Which which townships are drivers this month?





### Which categories drove townships this month?





# **MPR - Southern Sagaing Region**



### What's the overall picture this month?

Change in Median Township Baskets (1mo)

Previous month: 5%

Current month: -1%

### Which categories are drivers this month?



### Which categories are drivers this month?



### How have prices moved in past year?

Change in Median Township Baskets (12mo)

Previous month: 55% Cu