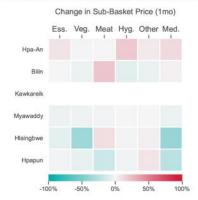

### Which categories drove townships this month?

Change in Sub-Basket Price (1mo)