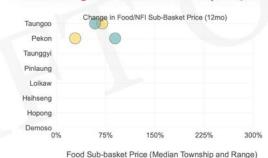

### How have prices moved in past year?

Change in Median Township Baskets (12mo)

Previous month: 100% 34%

Total Basket Price (Median Township and Range) 800,000

### How have prices moved in past year?

Change in Median Township Baskets (12mo)

Previous month: 59%

Current month: 59%