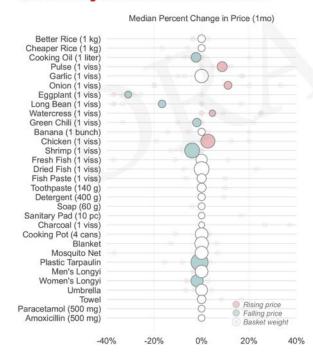

ship Baskets (1mo)

Previous month: -3%

Current month: -3%

### Which categories are drivers this month?



### Which categories are drivers this month?



### How have prices moved in past year?

Change in Median Township Baskets (12mo)

Previous month: 100% 34%

Total Basket Price (Median Township and Range) 800,000



### Which categories were drivers in past year?



#### Food Sub-basket Price (Median Township and Range)



### Which which townships are drivers this month?





### Which categories drove townships this month?





# **MPR - Southern Sagaing Region**



### What's the overall picture this month?

Change in Median Township Baskets (1mo)

Previous month: 5%

Current month: -1%

### Which categories are drivers this month?



### Which categories are drivers this month?



### How have prices moved in past year?

Change in Median Township Baskets (12mo)

Previous month: 55% Current month: 57%





### Which categories were drivers in past year?





#### Which which townships are drivers this month?





### Which categories drove townships this month?



# **MPR - Northern Magway Region**



### What's the overall picture this month?

Change in Median Township Baskets (1mo)

Previous month: -0% -2%

### Which categories are drivers this month?



### Which categories are drivers this month?



### How have prices moved in past year?

Change in Median Township Baskets (12mo)

Previous month: -0%

Current month: -2%





### Which categories were drivers in past year?



#### Food Sub-basket Price (Median Township and Range)



### Which which townships are