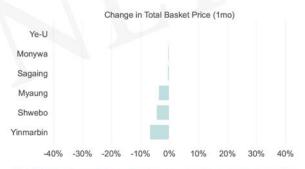

### What's the overall picture this month?

Change in Median Township Baskets (1mo)

Previous month: -3%

Current month: -3%

### What's the overall picture this month?

Change in Median Township Baskets (1mo)

Previous month: 5%

Current month: -1%

### What's the overall picture this month?

Change in Median Township Baskets (1mo)

Previous month: -0% -2%

### What's the overall picture this month?

Change in Median Township Baskets (1mo)

Previous month: 3%

Current month: -1%