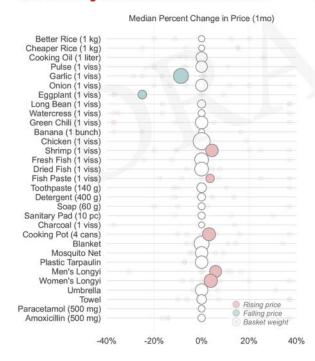

arket Analysis Unit**

**CWG Meeting** 

Jan. 17, 2024





# What I'll cover today...

- 1. MAU MPRs 5 Regions (collected Dec. 27-30)
- 2. Upcoming Reports

## **NOTES**

- \*Nov/Dec. JMMI data not yet available
- \*Dec. MAU RMA data not yet available
- \*Dec. MPR data are preliminary

## Framework

## **Deep and Wide Approaches**



- Wider comparison of more townships
- Focus on broad coverage
- Rough "national" estimate



- Deeper look at conflict-affected areas
- More focus on market/conflict regions than administrative regions

## **MPR - Northern Rakhine State**



### What's the overall picture this month?

Change in Median Township Baskets (1mo)

Previous month: -3%

Current month: -3%

### Which categories are drivers this month?



### Which categories are drivers this month?



### How have prices moved in past year?

Change in Median Township Baskets (12mo)

Previous month: 100% 34%

Total Basket Price (Median Township and Range) 800,000



### Which categories were drivers in past year?



#### Food Sub-basket Price (Median Township and Range)



### Which which townships are drivers this month?





### Which categories drove townships this month?





# **MPR - Southern Sagaing Region**



### What's the overall picture this month?

Change in Median Township Baskets (1mo)

Previous month: 5%

Current month: -1%

### Which categories are drivers this month?



### Which categories are drivers this month?



### How have prices moved in past year?

Change in Median Township Baskets (12mo)

Previous month: 55% Current month: 57%





### Which categories were