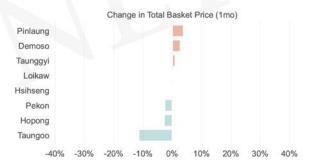

### Which categories drove townships this month?

Change in Sub-Basket Price (1mo)