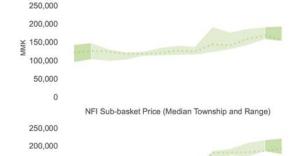

e prices moved in past year?

Change in Median Township Baskets (12mo)

Previous month: -0%

Current month: -2%





### Which categories were drivers in past year?



#### Food Sub-basket Price (Median Township and Range)



### Which which townships are drivers this month?





### Which categories drove townships this month?

Change in Sub-Basket Price (1mo)



## **MPR - Southern Shan State**



### What's the overall picture this month?

Change in Median Township Baskets (1mo)

Previous month: 5%
Current month: -1%

### Which categories are drivers this month?



### Which categories are drivers this month?



### How have prices moved in past year?

Change in Median Township Baskets (12mo)

Previous month: 59%

Current month: 59%



### Which categories were drivers in past year?





150,000

100,000

50,000

### Which which townships are drivers this month?





### Which categories drove townships this month?



-100%

# MPR - Karen/Kayin State



### What's the overall picture this month?

Change in Median Township Baskets (1mo)

Previous month: 3%

Current month: -1%

### Which categories are drivers this month?



### Which categories are drivers this month?



### How have prices moved in past year?

Change in Median Township Baskets (12mo)

Previous month: 74% 83%



### Which categories were drivers in past year?





### Which which townships are drivers this month?





### Which categories drove townships this month?



## MPR & RMA - Publications

### MARKET ANALYSIS UNIT

### **Forthcoming Publications**

### **Market Price Reports (MPRs):**

Rakhine Nex