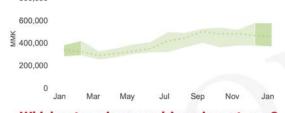

### How have prices moved in past year?

Change in Median Township Baskets (12mo)

Previous month: 100% 34%

Total Basket Price (Median Township and Range) 800,000