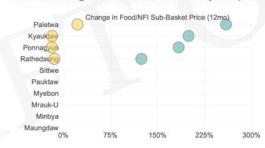

ec. MAU RMA data not yet available
- \*Dec. MPR data are preliminary

## Framework

## **Deep and Wide Approaches**



- Wider comparison of more townships
- Focus on broad coverage
- Rough "national" estimate



- Deeper look at conflict-affected areas
- More focus on market/conflict regions than administrative regions

## **MPR - Northern Rakhine State**



### What's the overall picture this month?

Change in Median Township Baskets (1mo)

Previous month: -3%

Current month: -3%

### Which categories are drivers this month?



### Which categories are drivers this month?



### How have prices moved in past year?

Change in Median Township Baskets (12mo)

Previous month: 100% 34%

Total Basket Price (Median Township and Range) 800,000



### Which categories were drivers in past year?



#### Food Sub-basket Price (Median Township and Range)



### Which which townships are drivers this month?





### Which categories drove townships this month?





# **MPR - Southern Sagaing Region**



### What's the overall picture this month?

Change in Median Township Baskets (1mo)

Previous month: 5%

Current month: -1%

### Which categories are drivers this month?



### Which categories are drivers this month?



### How have prices moved in past year?

Change in Median Township Baskets (12mo)

Previous month: 55% Current month: 57%





### Which categories were drivers in past year?





#### Which which townships are drivers this month?





### Which categories drove townships this month?



# **MPR - Northern Magway Region**



### What's the overall picture this month?

C