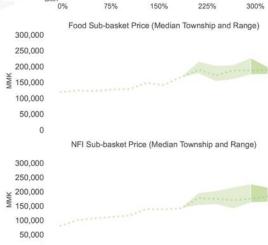

rivers this month?



### Which categories are drivers this month?



### How have prices moved in past year?

Change in Median Township Baskets (12mo)

Previous month: 59%

Current month: 59%



### Which categories were drivers in past year?





150,000

100,000

50,000

### Which which townships are drivers this month?





### Which categories drove townships this month?



-100%

# MPR - Karen/Kayin State



### What's the overall picture this month?

Change in Median Township Baskets (1mo)

Previous month: 3%

Current month: -1%

### Which categories are drivers this month?



### Which categories are drivers this month?



### How have prices moved in past year?

Change in Median Township Baskets (12mo)

Previous month: 74% 83%



### Which categories were drivers in past year?





### Which which townships are drivers this month?





### Which categories drove townships this month?



## MPR & RMA - Publications

### MARKET ANALYSIS UNIT

### **Forthcoming Publications**

### **Market Price Reports (MPRs):**

Rakhine Next two weeks

S. Shan Next two weeks

Kayin Next two weeks

Sagaing Next two weeks

Magway Next two weeks

### Rapid Market Assessments (RMAs):

• Rakhine Late-Jan / Early-Feb

S. Shan Late-Jan / Early-Feb

Kayin Late-Jan / Early-Feb

Sagaing Late-Jan / Early-Feb

Magway
 Late-Jan / Early-Feb

## JMMI - Publications

## **Forthcoming Publications**

### **JMMI Dashboard 1.0**

• By end of January

JMMI Monthly Report (Nov. or Dec. data)

Early-February

### **Additional Products**

Quarterly market functionality report

## Thank You!

https://themi