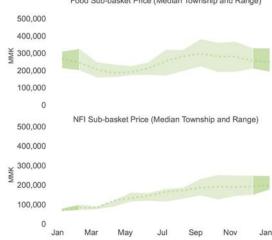

reliminary

## Framework

## **Deep and Wide Approaches**



- Wider comparison of more townships
- Focus on broad coverage
- Rough "national" estimate



- Deeper look at conflict-affected areas
- More focus on market/conflict regions than administrative regions

## **MPR - Northern Rakhine State**



### What's the overall picture this month?

Change in Median Township Baskets (1mo)

Previous month: -3%

Current month: -3%

### Which categories are drivers this month?



### Which categories are drivers this month?



### How have prices moved in past year?

Change in Median Township Baskets (12mo)

Previous month: 100% 34%

Total Basket Price (Median Township and Range) 800,000



### Which categories were drivers in past year?



#### Food Sub-basket Price (Median Township and Range)



### Which which townships are drivers this month?





### Which categories drove townships this month?





# **MPR - Southern Sagaing Region**



### What's the overall picture this month?

Change in Median Township Baskets (1mo)

Previous month: 5%

Current month: -1%

### Which categories are drivers this month?



### Which categories are drivers this month?



### How have prices moved in past year?

Change in Median Township Baskets (12mo)

Previous month: 55% Current month: 57%





### Which categories were drivers in past year?





#### Which which townships are drivers this month?





### Which categories drove townships this month?



# **MPR - Northern Magway Region**



### What's the overall picture this month?

Change in Median Township Baskets (1mo)

Previous month: -0