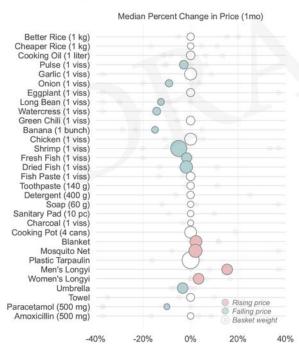

### Which categories drove townships this month?

### Which which townships are drivers this month?