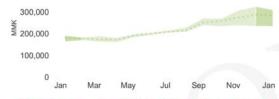

es are drivers this month?



### How have prices moved in past year?

Change in Median Township Baskets (12mo)

Previous month: 100% 34%

Total Basket Price (Median Township and Range) 800,000



### Which categories were drivers in past year?



#### Food Sub-basket Price (Median Township and Range)



### Which which townships are drivers this month?





### Which categories drove townships this month?





# **MPR - Southern Sagaing Region**



### What's the overall picture this month?

Change in Median Township Baskets (1mo)

Previous month: 5%

Current month: -1%

### Which categories are drivers this month?



### Which categories are drivers this month?



### How have prices moved in past year?

Change in Median Township Baskets (12mo)

Previous month: 55% Current month: 57%





### Which categories were drivers in past year?





#### Which which townships are drivers this month?





### Which categories drove townships this month?



# **MPR - Northern Magway Region**



### What's the overall picture this month?

Change in Median Township Baskets (1mo)

Previous month: -0% -2%

### Which categories are drivers this month?



### Which categories are drivers this month?



### How have prices moved in past year?

Change in Median Township Baskets (12mo)

Previous month: -0%

Current month: -2%





### Which categories were drivers in past year?



#### Food Sub-basket Price (Median Township and Range)



### Which which townships are drivers this month?





### Which categories drove townships this month?

Change in Sub-Basket Price (1mo)



## **MPR - Sout