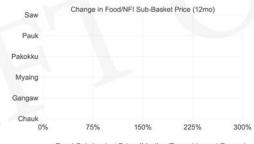

### How have prices moved in past year?

Change in Median Township Baskets (12mo)

Previous month: 100% 34%

Total Basket Price (Median Township and Range) 800,000

### Which categories were drivers in past year?