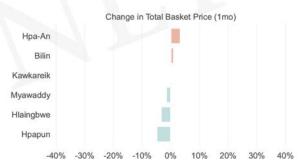

### What's the overall picture this month?

Change in Median Township Baskets (1mo)

Previous month: 3%

Current month: -1%