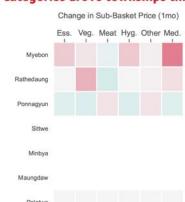

n broad coverage
- Rough "national" estimate



- Deeper look at conflict-affected areas
- More focus on market/conflict regions than administrative regions

## **MPR - Northern Rakhine State**



### What's the overall picture this month?

Change in Median Township Baskets (1mo)

Previous month: -3%

Current month: -3%

### Which categories are drivers this month?



### Which categories are drivers this month?



### How have prices moved in past year?

Change in Median Township Baskets (12mo)

Previous month: 100% 34%

Total Basket Price (Median Township and Range) 800,000



### Which categories were drivers in past year?



#### Food Sub-basket Price (Median Township and Range)



### Which which townships are drivers this month?





### Which categories drove townships this month?





# **MPR - Southern Sagaing Region**



### What's the overall picture this month?

Change in Median Township Baskets (1mo)

Previous month: 5%

Current month: -1%

### Which categories are drivers this month?



### Which categories are drivers this month?



### How have prices moved in past year?

Change in Median Township Baskets (12mo)

Previous month: 55% Current month: 57%





### Which categories were drivers in past year?





#### Which which townships are drivers this month?





### Which categories drove townships this month?



# **MPR - Northern Magway Region**



### What's the overall picture this month?

Change in Median Township Baskets (1mo)

Previous month: -0% -2%

### Which categories are drivers this month?



### Which categories are drivers this month?



###