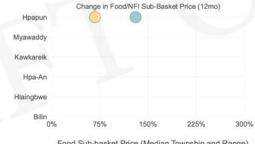

### How have prices moved in past year?

Change in Median Township Baskets (12mo)

Previous month: 100% 34%

Total Basket Price (Median Township and Range) 800,000

### How have prices moved in past year?

Change in Median Township Baskets (12mo)

Previous month: 74% 83%