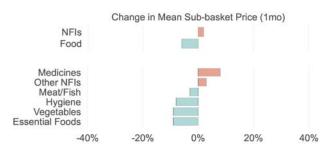

gion**



### What's the overall picture this month?

Change in Median Township Baskets (1mo)

Previous month: -0% -2%

### Which categories are drivers this month?



### Which categories are drivers this month?



### How have prices moved in past year?

Change in Median Township Baskets (12mo)

Previous month: -0%

Current month: -2%





### Which categories were drivers in past year?



#### Food Sub-basket Price (Median Township and Range)



### Which which townships are drivers this month?





### Which categories drove townships this month?

Change in Sub-Basket Price (1mo)



## **MPR - Southern Shan State**



### What's the overall picture this month?

Change in Median Township Baskets (1mo)

Previous month: 5%
Current month: -1%

### Which categories are drivers this month?



### Which categories are drivers this month?



### How have prices moved in past year?

Change in Median Township Baskets (12mo)

Previous month: 59%

Current month: 59%



### Which categories were drivers in past year?





150,000

100,000

50,000

### Which which townships are drivers this month?





### Which categories drove townships this month?



-100%

# MPR - Karen/Kayin State



### What's the overall picture this month?

Change in Median Township Baskets (1mo)

Previous month: 3%

Current month: -1%

### Which categories are drivers this month?



### Which categories are drivers this month?



### How have prices moved in past year?

Change in Median Township Baskets (12mo)

Previous month: 74% 83%



### Which categories were drivers in past year?





### Which which to