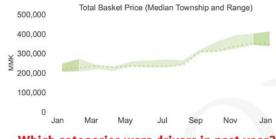

### How have prices moved in past year?

Change in Median Township Baskets (12mo)

Previous month: 100% 34%

Total Basket Price (Median Township and Range) 800,000