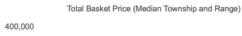

### How have prices moved in past year?

Change in Median Township Baskets (12mo)

Previous month: 100% 34%

Total Basket Price (Median Township and Range) 800,000