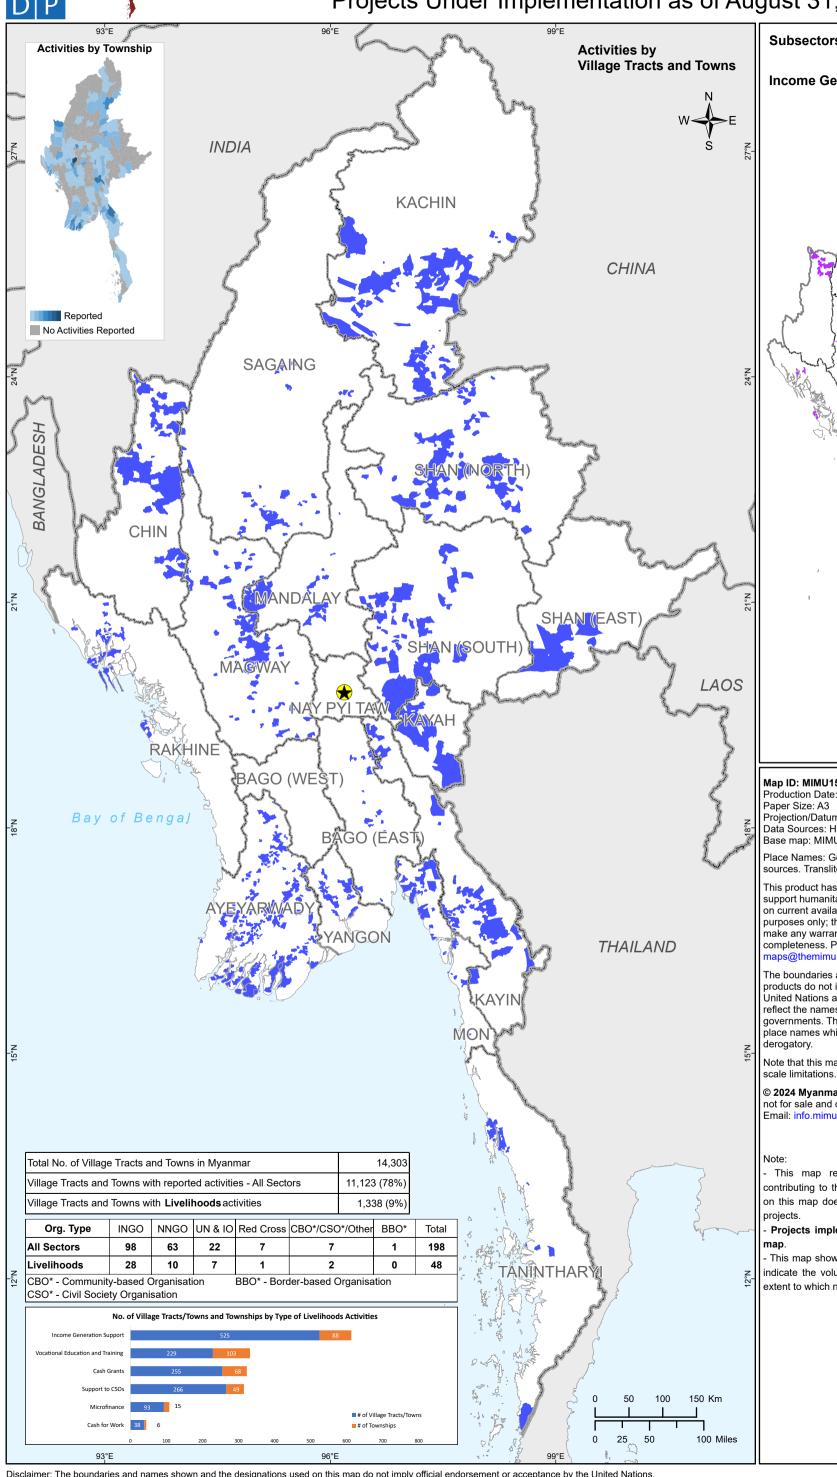

## Projects Under Implementation as of August 31, 2024

- This map represents information as reported by organisations contributing to the MIMU HDP Nexus 5W. Inclusion of an organisation on this map does not imply endorsement by the United Nations or its

- Projects implemented at township level are not reflected in this

- This map shows self-reported presence of organisations and does not indicate the volume of assistance, the number of beneficiaries, or the extent to which needs are met or unmet.

Disclaimer: The boundaries and names shown and the designations used on this map do not imply official endorsement or acceptance by the United Nations.