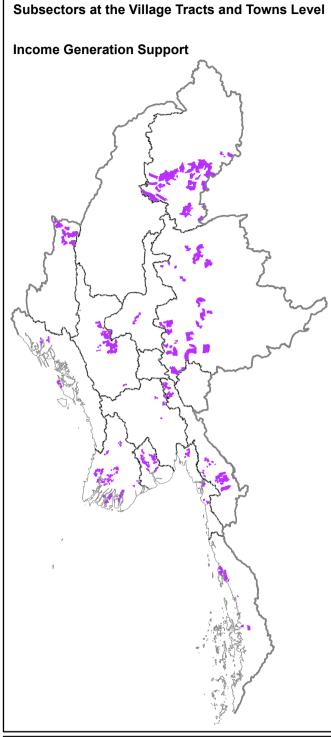

- This map represents information as reported by organisations contributing to the MIMU HDP Nexus 5W. Inclusion of an organisation on this map does not imply endorsement by the United Nations or its

- Projects implemented at township level are not reflected in this

- This map shows self-reported presence of organisations and does not indicate the volume of assistance, the number of beneficiaries, or the extent to which needs are met or unmet.

Disclaimer: The boundaries and names shown and the designations used on this map do not imply official endorsement or acceptance by the United Nations.