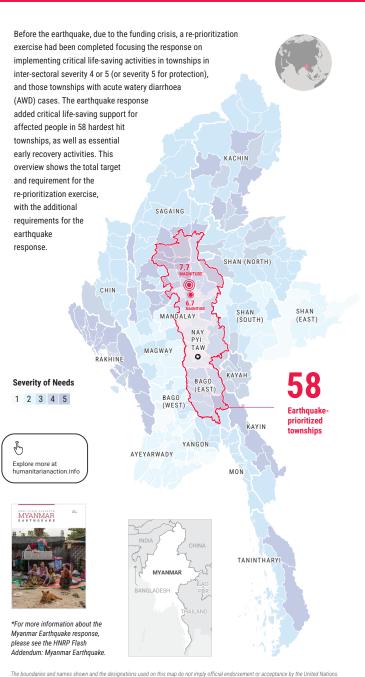

## Summary

## Total Revised HNRP, including Earthquake Response



## Urgently Re-prioritized HNRP, including Earthquake Response\*

**TOTAL PEOPLE** 

TARGETED

TOTAL PEOPLE IN NEED

**21.9M** 

URGENTLY RE-PRIORITIZED 21.9M

EARTHQUAKE

2M

Breakdown

by Cluster

**4.8M** URGENTLY **RE-PRIORITIZED** 3.6M EARTHQUAKE 1.1M

**21.9M** 

PEOPLE IN NEED

Revised HNRP + Earthquake Response



\$967M URGENTLY RE-PRIORITIZED \$691M

EARTHQUAKE \$275M

6.7**M** 

TARGET



**4.8M** \$1.4B \$967M TARGET FINANCIAL REQUIREMENTS (US\$) FINANCIAL REQUIREMENTS (US\$) Urgently Re-Prioritized HNRP + Earthquake Response Urgently Re-Prioritized H + Earthouake Response Earthquake Response + Earthquake Response 930K 103M

306M

146M

68M

185M

91M

38M 

38M 

18M 

249M

204M

103M

12M

3M

34M

| Education                    | 6.5M       | 1.1M 📕 | 930K   |
|------------------------------|------------|--------|--------|
| 🛎 Food Security              | 15.5M      | 2.5M   | 1.9M   |
| 🕏 Health                     | 13.5M      | 2.7M   | 1.3M 💻 |
| 💩 Nutrition                  | 3.3M       | 875K 📕 | 616K 📕 |
| Protection                   | 15.4M      | 4.6M   | 4M     |
| 😪 General Protection         | 12.9M      | 4.3M   | 3.7M   |
| 🖏 Child Protection