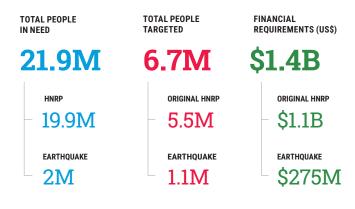

## Urgently Re-prioritized HNRP, including Earthquake Response\*

**TOTAL PEOPLE** 

TARGETED

TOTAL PEOPLE IN NEED

**21.9M** 

URGENTLY RE-PRIORITIZED 21.9M

EARTHQUAKE

2M

Breakdown

by Cluster

**4.8M** URGENTLY **RE-PRIORITIZED** 3.6M EARTHQUAKE 1.1M

**21.9M** 

PEOPLE IN NEED

Revised HNRP + Earthquake Response

\$967M URGENTLY RE-PRIORITIZED \$691M

EARTHQUAKE \$275M

6.7**M** 

TARGET

**4.8M** \$1.4B \$967M TARGET FINANCIAL REQUIREMENTS (US\$) FINANCIAL REQUIREMENTS (US\$) Urgently Re-Prioritized HNRP + Earthquake Response Urgently Re-Prioritized H + Earthouake Response Earthquake Response + Earthquake Response 930K 103M