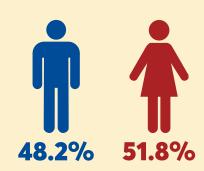

## **Myanmar Earthquake 2025**

**Population** 

Male

**Female** 

Source: Population and Housing Census 2014.

**25%** are under 15

**7%** are over 65

Source: World Population Prospects 2024 Revision.