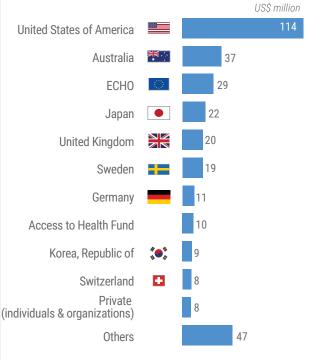

57.7         | 45.2             |
| Protection                       | 4   | 35%             | 57                  | 161.2        | 104.2            |
| Shelter/NFI/CCCM                 | Î   | 25%             | 36.5                | 148.6        | 112.1            |
| WASH                             | 1   | 26%             | 27.5                | 106.2        | 78.7             |
| Coordination and common services | 7 K | 100%            | 8.1                 | 7            | -                |
| Cluster not specified            |     |                 | 75.9                | NA           | NA               |
|                                  |     |                 |                     |              |                  |

#### **HUMANITARIAN RESPONSE PLAN FUNDING RECEIVED BY DONOR**



## Food

Clu



us\$ 212.8 M Unmet funding

## Non - Food



US\$ 446.3 M Unmet funding

## **FUNDING OUTSIDE HUMANITARIAN RESPONSE PLAN RECEIVED BY TOP 5 DONORS**