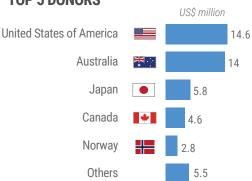

CM                 | Î   | 25%             | 36.5                | 148.6        | 112.1            |
| WASH                             | 1   | 26%             | 27.5                | 106.2        | 78.7             |
| Coordination and common services | 7 K | 100%            | 8.1                 | 7            | -                |
| Cluster not specified            |     |                 | 75.9                | NA           | NA               |
|                                  |     |                 |                     |              |                  |

#### **HUMANITARIAN RESPONSE PLAN FUNDING RECEIVED BY DONOR**



## Food

Clu



us\$ 212.8 M Unmet funding

## Non - Food



US\$ 446.3 M Unmet funding

## **FUNDING OUTSIDE HUMANITARIAN RESPONSE PLAN RECEIVED BY TOP 5 DONORS**