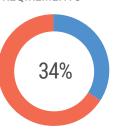

# Humanitarian Needs and Response Plan (HNRP) 2024 Funding Status

**FUNDING** REQUIREMENTS FOR HNRP



us\$ 994 **MILLION** 

TOTAL FUNDING RECEIVED TO MYANMAR



us\$ 382 **MILLION** 

TOTAL FUNDING **RECEIVED FOR HNRP** 



**US\$ 335 MILLION** 

TOTAL FUNDING RECEIVED **OUTSIDE HNRP** 



**US\$ 47 MILLION** 

UNMET HNRP **FUNDING** REQUIRMENTS



us\$ 659 **MILLION** 





#### **HUMANITARIAN RESPONSE PLAN FUNDING RECEIVED BY CLUSTER**

| Sector/Cluster                   |     | Overall covered | Funding<br>Received | Requirements | Unmet<br>Funding |
|----------------------------------|-----|-----------------|---------------------|--------------|------------------|
| Education                        | =   | 10%             | 9.6                 | 94.3         | 84.7             |
| Food security                    | 500 | 26%             | 76.3                | 289.1        | 212.8            |
| Health                           | \$  | 24%             | 31.2                | 129.6        | 98.4             |
| Nutrition                        | Ö   | 22%             | 12.5                | 57.7         | 45.2             |
| Protection