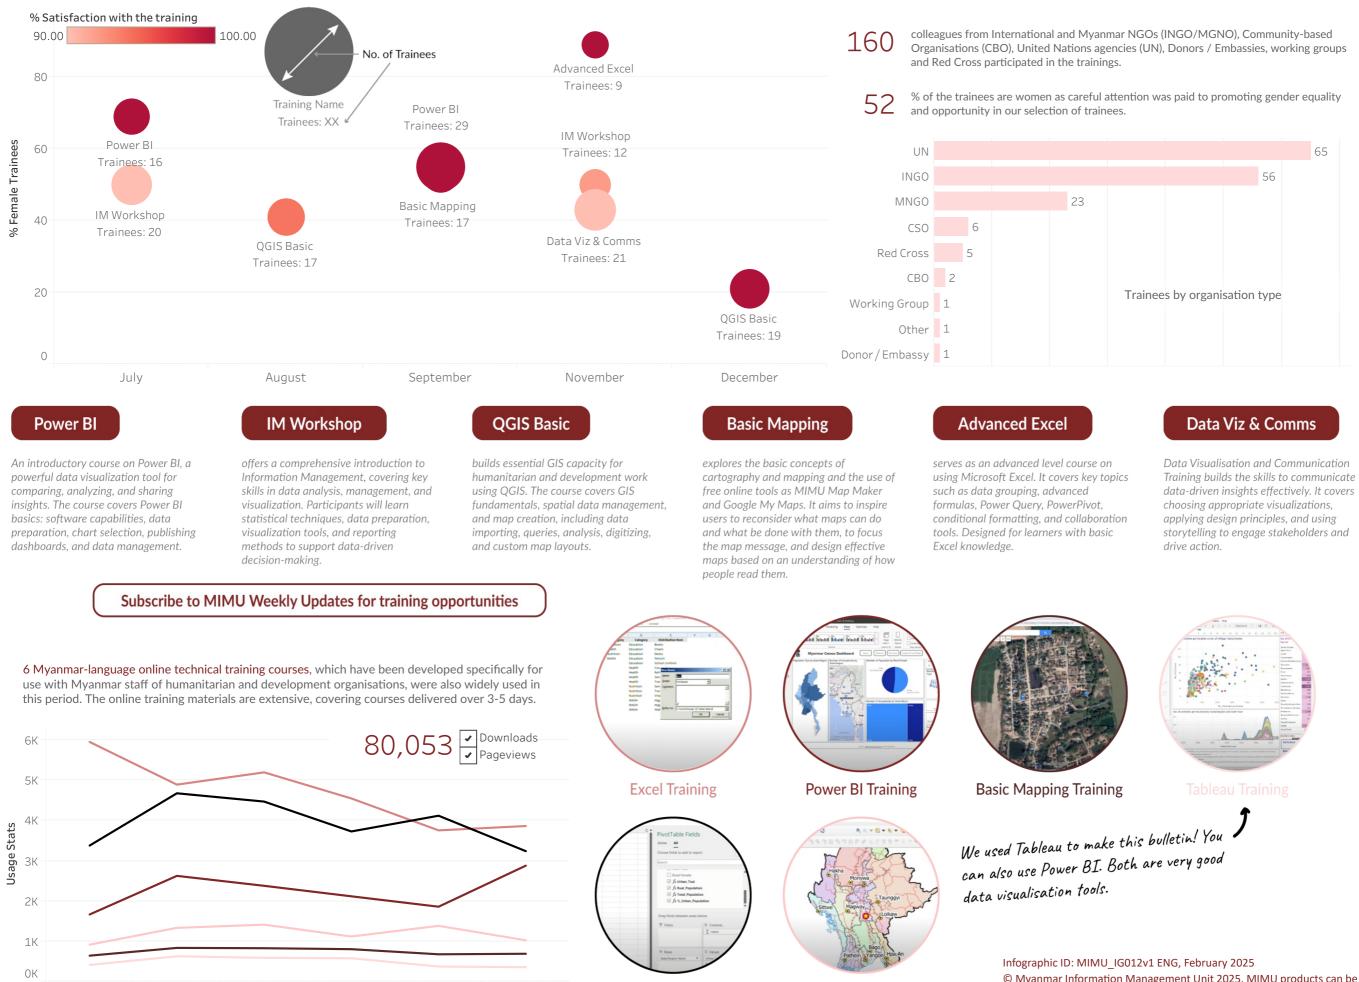

Did you or your colleagues join our trainings in the second half of 2024? Jul - Dec 2024

If yes, congratulations! We'd like to thank you for your participation and for giving us the chance to share our expertise with you (or your colleagues). If not, don't worry. There is more to come! Subscribe to our newsletter and stay updated on the exciting trainings we have planned. Meanwhile, here's a look at the achievements of our trainings in the second half of 2024. Every course we develop and deliver in Myanmar language aims to strengthen the capacity of humanitarian and development colleagues in data management, analysis, and visualization. Thanks again and we look forward to seeing you in 2025!