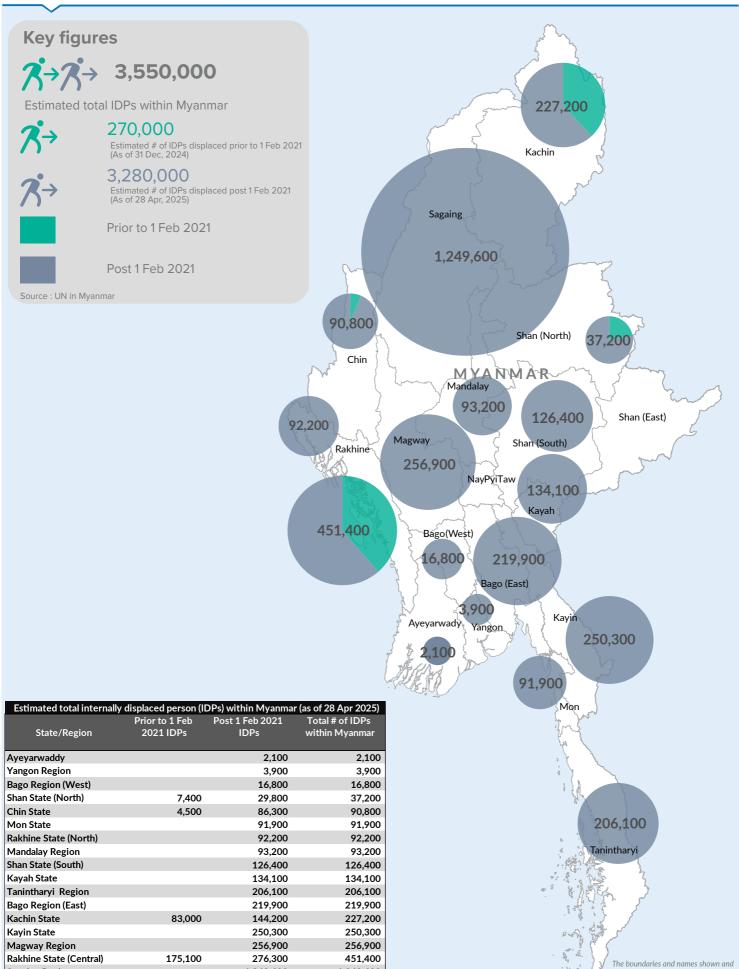

## MYANMAR EMERGENCY OVERVIEW MAP Number of people internally displaced within Myanmar as of 28 April 2025

Creation date: 29 April 2025

Sagaing Region

Grand Total

For feedback and clarifications, please write to < myayaim@unhcr.org >

270,000

1,249,600

3,280,000

1,249,600

3,550,000

2

the designations used on this map do not imply official endorsement or acceptance by the United Nations.