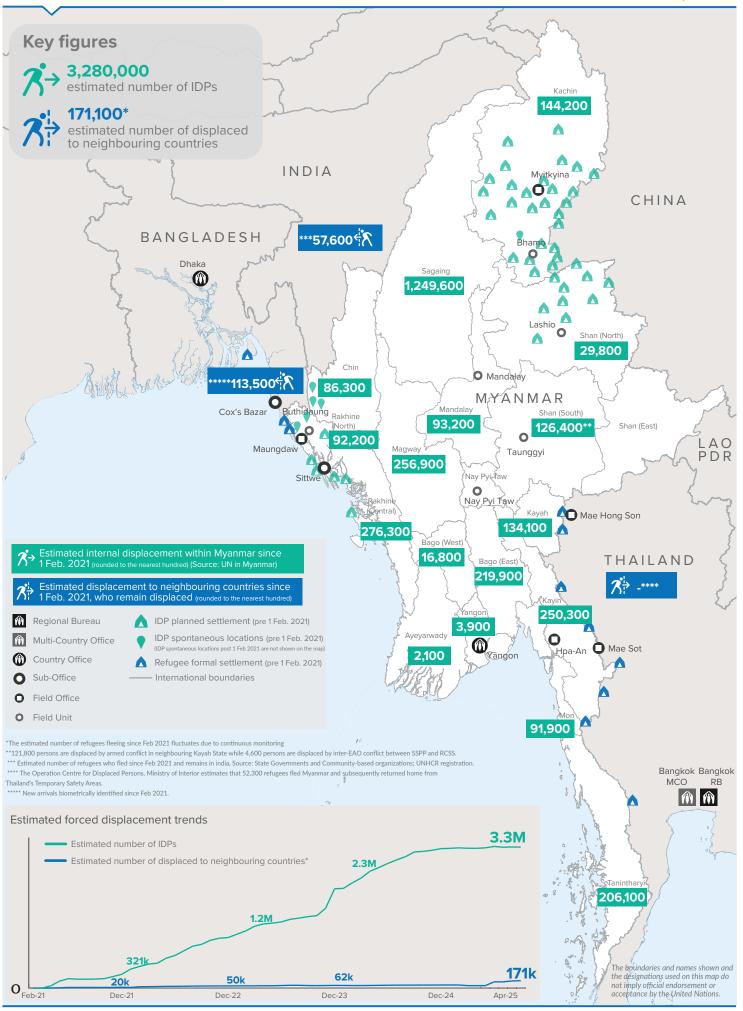

MYANMAR EMERGENCY OVERVIEW MAP

Number of people displaced since Feb 2021 and remain displaced

as of 28 April 2025

Creation date: 29 April 2025

For feedback and clarifications, please write to < myayaim@unhcr.org >

270,000

1,249,600

3,280,000

1,249,600

3,550,000

2

the designations used on this map do not imply official endorsement or acceptance by the United Nations.