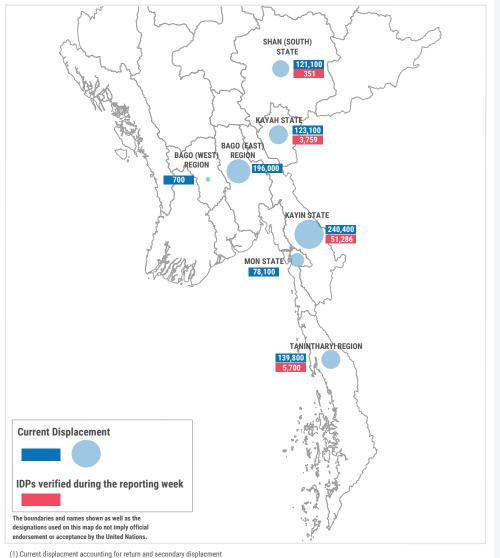

## **MYANMAR SOUTH EAST - EMERGENCY OVERVIEW MAP**

Number of people displaced in South East since Feb 2021 and remain displaced

AS OF 22 Apr 2024

## **WEEKLY HIGHLIGHTS**

In the South-East, the number of internally displaced people (IDPs) increased from 842,100 last week to 899,200 this week.

In Kayah State, due to the fighting, airstrikes, and shelling, 1,000 IDPs from Loikaw Township were displaced to the jungle within the same township. In addition, 2,759 IDPs from Loikaw Township were displaced to Demoso, Hpruso and Loikaw Townships as a secondary displacement.

In Shan State (South), 90 IDPs from Loikaw Township were displaced to Pekon Township while 261 IDPs from Hsihseng Township were displaced to Taunggyi as a secondary displacement due to increased fighting.

In Kayin State, 51,286 IDPs from Myawaddy Town were displaced to near the border and Myawaddy Township due to the intensified fighting, including shelling and airstrike, in the area. Among them, 922 IDPs were displaced as a secondary displacement within Myawaddy Township.

In Tanintharyi Region, 5,700 IDPs from Yebyu Township were displaced within the township due to intensified fighting in the area.

Numbers are rounded to the nearest hundred by state

People who are estimated to be displaced by conflict in SE Myanmar (as of 22 Apr 2024).

Total Displaced - 1,303.2 (2)