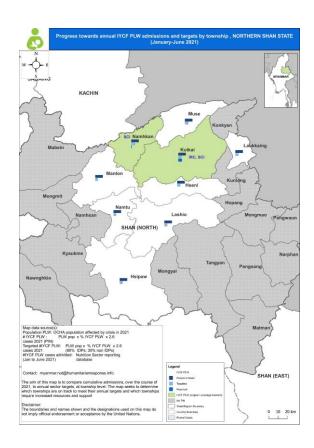

Sub-national data collection, analysis and compilation



**Cluster partners** 





# Nutrition Cluster<br/>Information Products



# **Nutrition Cluster** Information Products

#### Sector link:

https://drive.google.com/drive/folders/1z0NqUfb4nMWkeIDUN VISry0VozFYvP2C

#### Myanmar: Nutrition Sector Dashboard 2020 as of November 2020



#### CLUSTER OBJECTIVES

- Specific Objective 1: Children and women with acute mainutrition access appropriate management services.
- 3 Specific objective 2: Nutritionally vulnerable children and women access preventive nutrition-specific services



Nutrition Response is Broken Down into Treatment and Preventive Response















#### Rakhine Nutrition Cluster Information Products







#### **Kachin Nutrition Cluster Information Products**







#### Northern Shan - Nutrition Cluster Information Products

# Nutrition Cluster 4W – Twice a year

**Products (Mapping) share to the partners, donors** 

National data collection, analysis, compilation

Twice a year



Sub-national data collection, analysis and compilation



**Sector partners** 



Nutrition 4W power-bi dashboard

## Nutrition Sector 4W – Implementing Partners (as of November 2022)

| State/region | # of partners | # of Agency |
|--------------|---------------|-------------|
| Chin         | 11            | 7           |
| Kachin       | 37            | 16          |
| Kayah        | 4             | 1           |
| Kayin        | 28            | 15          |
| Kunming      | 1             | 1           |
| Magway       | 6             | 5           |
| Mandalay     |