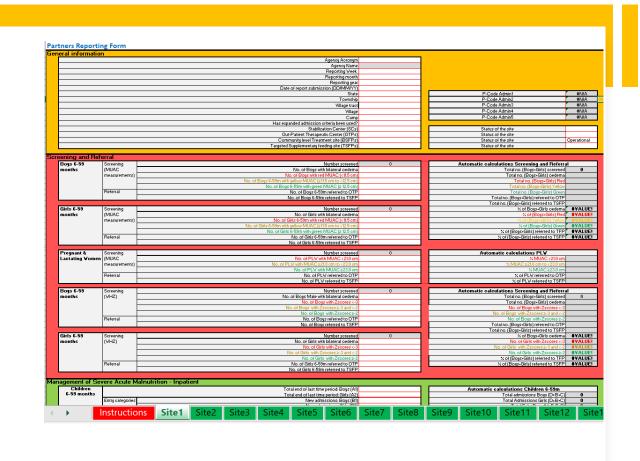

# Nutrition Cluster 3W/4W reporting templates

#### To download the files from the links:

- Nutrition 4W reporting template
- Nutrition monthly 3W- NIS partner reporting template