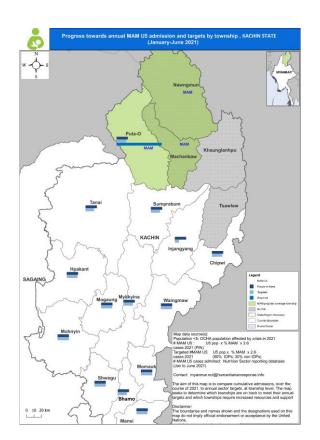

tion, updating HRP progress dashboard

COB 10th of the month



Sub-national data collection, analysis and compilation



**Cluster partners** 





# Nutrition Cluster<br/>Information Products



# **Nutrition Cluster** Information Products

#### Sector link:

https://drive.google.com/drive/folders/1z0NqUfb4nMWkeIDUN VISry0VozFYvP2C

#### Myanmar: Nutrition Sector Dashboard 2020 as of November 2020



#### CLUSTER OBJECTIVES

- Specific Objective 1: Children and women with acute mainutrition access appropriate management services.
- 3 Specific objective 2: Nutritionally vulnerable children and women access preventive nutrition-specific services



Nutrition Response is Broken Down into Treatment and Preventive Response















#### Rakhine Nutrition Cluster Information Products







#### **Kachin Nutrition Cluster Information Products**







#### Northern Shan - Nutrition Cluster Information Products

# Nutrition Cluster 4W – Twice a year

**Products (Mapping) share to the partners, donors** 

National data collection, analysis, compilation

Twice a year



Sub-national data collection, analysis and compilation



**Sector partners** 



Nutrition 4W power-bi dashboard

## Nutrition Sector 4W – Implementing Partners (as of November 2022)

| State/region | # of partners | # of Agency |
|--------------|---------------|-------------|
| Chin         | 11            | 7           |
| Kachin       | 37            | 16          |
| Kayah        | 4             | 1           |
| Kayin        | 28            | 15          |
| Kunming      | 1             | 1           |