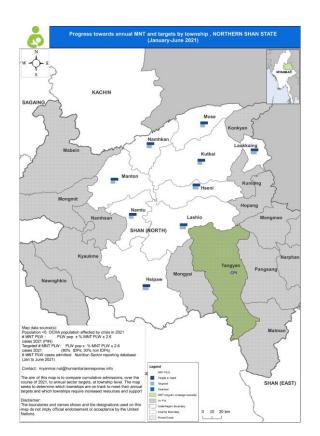

Sub-national data collection, analysis and compilation



**Cluster partners** 





# Nutrition Cluster<br/>Information Products



# **Nutrition Cluster** Information Products

#### Sector link:

https://drive.google.com/drive/folders/1z0NqUfb4nMWkeIDUN VISry0VozFYvP2C

#### Myanmar: Nutrition Sector Dashboard 2020 as of November 2020



#### CLUSTER OBJECTIVES

- Specific Objective 1: Children and women with acute mainutrition access appropriate management services.
- 3 Specific objective 2: Nutritionally vulnerable children and women access preventive nutrition-specific services



Nutrition Response is Broken Down into Treatment and Preventive Response















#### Rakhine Nutrition Cluster Information Products







#### **Kachin Nutrition Cluster Information Products**







#### Northern Shan - Nutrition Cluster Information Products

# Nutrition Cluster 4W – Twice a year

**Products (Mapping) share to the partners, donors** 

National data collection, analysis, compilation

Twice a year



Sub-national data collection, analysis and compilation



**Sector partners** 



Nutrition 4W power-bi dashboard

## Nutrition Sector 4W – Implementing Partners (as of November 2022)

| State/region | # of partners | # of Agency |
|--------------|---------------|-------------|
| Chin         | 11            | 7           |
| Kachin       | 37            | 16          |
| Kayah        | 4             | 1           |
| Kayin        | 28            | 15          |
| Kunming      | 1             | 1           |
| Magway       | 6             | 5           |
| Mandalay