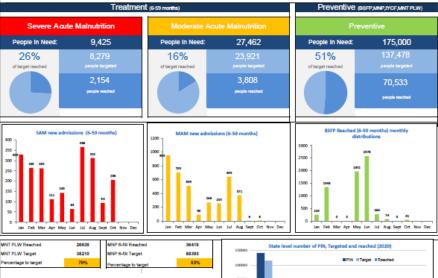

#### Myanmar: Nutrition Sector Dashboard 2020 as of November 2020

#### CLUSTER OBJECTIVES

- Specific Objective 1: Children and women with acute mainutrition access appropriate management services.
- 3 Specific objective 2: Nutritionally vulnerable children and women access preventive nutrition-specific services

Nutrition Response is Broken Down into Treatment and Preventive Response