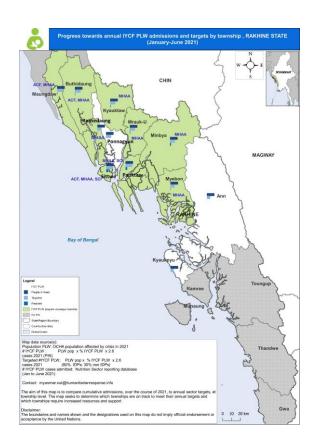

HAC, OCHA



National data collection, analysis, compilation, updating HRP progress dashboard

COB 10th of the month



Sub-national data collection, analysis and compilation



**Cluster partners** 





# Nutrition Cluster<br/>Information Products



# **Nutrition Cluster** Information Products

#### Sector link:

https://drive.google.com/drive/folders/1z0NqUfb4nMWkeIDUN VISry0VozFYvP2C

#### Myanmar: Nutrition Sector Dashboard 2020 as of November 2020



#### CLUSTER OBJECTIVES

- Specific Objective 1: Children and women with acute mainutrition access appropriate management services.
- 3 Specific objective 2: Nutritionally vulnerable children and women access preventive nutrition-specific services



Nutrition Response is Broken Down into Treatment and Preventive Response















#### Rakhine Nutrition Cluster Information Products







#### **Kachin Nutrition Cluster Information Products**







#### Northern Shan - Nutrition Cluster Information Products

# Nutrition Cluster 4W – Twice a year

**Products (Mapping) share to the partners, donors** 

National data collection, analysis, compilation

Twice a year



Sub-national data collection, analysis and compilation



**Sector partners** 



Nutrition 4W power-bi dashboard

## Nutrition Sector 4W – Implementing Partners (as of November 2022)

| State/region | # of partners | # of Agency |
|--------------|---------------|-------------|
| Chin         | 11            | 7           |
| Kachin       | 37            | 16          |
| Kayah        | 4             | 1           |
| Kayin        | 28            | 15