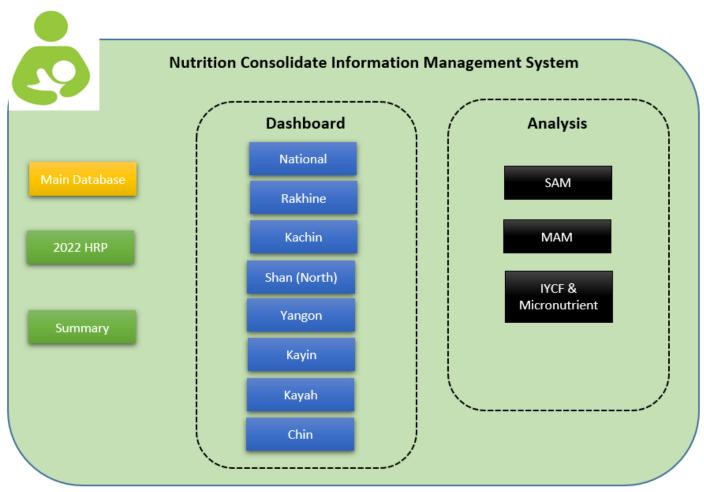

#### **Current nutrition IM**

#### **Data Collection and Data visualization**

- Updating 4Ws Twice a year
- Updating contact list as needed
- (3W-NIS) Nutrition partner data collection, analysis and compilation monthly (10th of the month)
- Updating HRP dashboard- Monthly