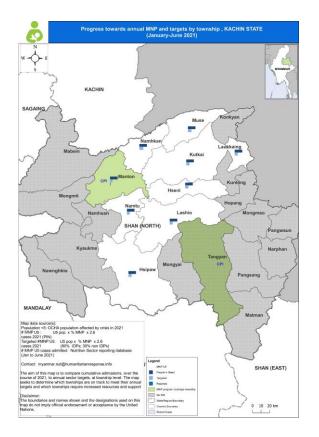

Sub-national data collection, analysis and compilation



**Cluster partners** 





# Nutrition Cluster<br/>Information Products



# **Nutrition Cluster** Information Products

#### Sector link:

https://drive.google.com/drive/folders/1z0NqUfb4nMWkeIDUN VISry0VozFYvP2C

#### Myanmar: Nutrition Sector Dashboard 2020 as of November 2020



#### CLUSTER OBJECTIVES

- Specific Objective 1: Children and women with acute mainutrition access appropriate management services.
- 3 Specific objective 2: Nutritionally vulnerable children and women access preventive nutrition-specific services



Nutrition Response is Broken Down into Treatment and Preventive Response















#### Rakhine Nutrition Cluster Information Products







#### **Kachin Nutrition Cluster Information Products**







#### Northern Shan - Nutrition Cluster Information Products

# Nutrition Cluster 4W – Twice a year

**Products (Mapping) share to the partners, donors** 

National data collection, analysis, compilation

Twice a year



Sub-national data collection, analysis and compilation



**Sector partners** 



Nutrition 4W power-bi dashboard

## Nutrition Sector 4W – Implementing Partners (as of November 2022)

| State/region | # of partners | # of Agency |
|--------------|---------------|-------------|
| Chin         | 11            | 7           |
| Kachin       | 37            | 16          |
| Kayah        | 4             | 1           |
| Kayin        | 28            | 15          |
| Kunming      | 1             | 1           |
| Magway       | 6             | 5           |
| Mandalay