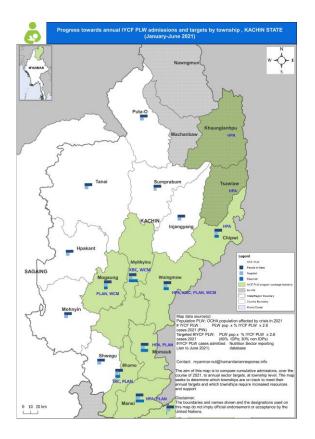

lation, updating HRP progress dashboard

COB 10th of the month



Sub-national data collection, analysis and compilation



**Cluster partners** 





# Nutrition Cluster<br/>Information Products



# **Nutrition Cluster** Information Products

#### Sector link:

https://drive.google.com/drive/folders/1z0NqUfb4nMWkeIDUN VISry0VozFYvP2C

#### Myanmar: Nutrition Sector Dashboard 2020 as of November 2020



#### CLUSTER OBJECTIVES

- Specific Objective 1: Children and women with acute mainutrition access appropriate management services.
- 3 Specific objective 2: Nutritionally vulnerable children and women access preventive nutrition-specific services



Nutrition Response is Broken Down into Treatment and Preventive Response















#### Rakhine Nutrition Cluster Information Products







#### **Kachin Nutrition Cluster Information Products**







#### Northern Shan - Nutrition Cluster Information Products

# Nutrition Cluster 4W – Twice a year

**Products (Mapping) share to the partners, donors** 

National data collection, analysis, compilation

Twice a year



Sub-national data collection, analysis and compilation



**Sector partners** 



Nutrition 4W power-bi dashboard

## Nutrition Sector 4W – Implementing Partners (as of November 2022)

| State/region | # of partners | # of Agency |
|--------------|---------------|-------------|
| Chin         | 11            | 7           |
| Kachin       | 37            | 16          |
| Kayah        | 4             | 1           |
| Kayin        | 28            | 15          |
| Kunming      | 1             | 1