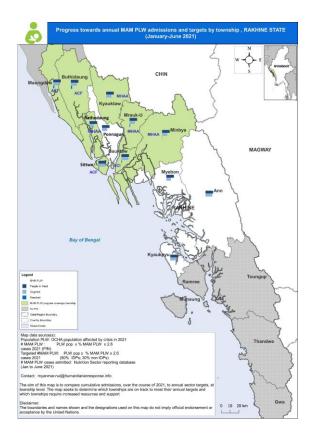

GNC, HAC, OCHA



National data collection, analysis, compilation, updating HRP progress dashboard

COB 10th of the month



Sub-national data collection, analysis and compilation



**Cluster partners** 





# Nutrition Cluster<br/>Information Products



# **Nutrition Cluster** Information Products

#### Sector link:

https://drive.google.com/drive/folders/1z0NqUfb4nMWkeIDUN VISry0VozFYvP2C

#### Myanmar: Nutrition Sector Dashboard 2020 as of November 2020



#### CLUSTER OBJECTIVES

- Specific Objective 1: Children and women with acute mainutrition access appropriate management services.
- 3 Specific objective 2: Nutritionally vulnerable children and women access preventive nutrition-specific services



Nutrition Response is Broken Down into Treatment and Preventive Response















#### Rakhine Nutrition Cluster Information Products







#### **Kachin Nutrition Cluster Information Products**







#### Northern Shan - Nutrition Cluster Information Products

# Nutrition Cluster 4W – Twice a year

**Products (Mapping) share to the partners, donors** 

National data collection, analysis, compilation

Twice a year



Sub-national data collection, analysis and compilation



**Sector partners** 



Nutrition 4W power-bi dashboard

## Nutrition Sector 4W – Implementing Partners (as of November 2022)

| State/region | # of partners | # of Agency |
|--------------|---------------|-------------|
| Chin         | 11            | 7           |
| Kachin       | 37            | 16          |
| Kayah        | 4             | 1           |
| Kayin        | 28            |