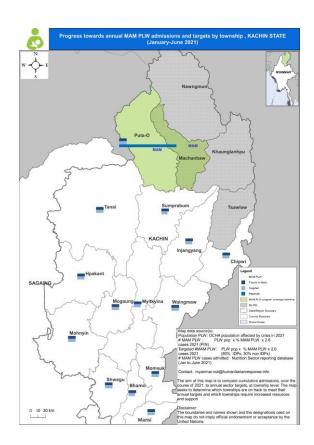

on, updating HRP progress dashboard

COB 10th of the month



Sub-national data collection, analysis and compilation



**Cluster partners** 





# Nutrition Cluster<br/>Information Products



# **Nutrition Cluster** Information Products

#### Sector link:

https://drive.google.com/drive/folders/1z0NqUfb4nMWkeIDUN VISry0VozFYvP2C

#### Myanmar: Nutrition Sector Dashboard 2020 as of November 2020



#### CLUSTER OBJECTIVES

- Specific Objective 1: Children and women with acute mainutrition access appropriate management services.
- 3 Specific objective 2: Nutritionally vulnerable children and women access preventive nutrition-specific services



Nutrition Response is Broken Down into Treatment and Preventive Response















#### Rakhine Nutrition Cluster Information Products







#### **Kachin Nutrition Cluster Information Products**







#### Northern Shan - Nutrition Cluster Information Products

# Nutrition Cluster 4W – Twice a year

**Products (Mapping) share to the partners, donors** 

National data collection, analysis, compilation

Twice a year



Sub-national data collection, analysis and compilation



**Sector partners** 



Nutrition 4W power-bi dashboard

## Nutrition Sector 4W – Implementing Partners (as of November 2022)

| State/region | # of partners | # of Agency |
|--------------|---------------|-------------|
| Chin         | 11            | 7           |
| Kachin       | 37            | 16          |
| Kayah        | 4             | 1           |
| Kayin        | 28            | 15          |
| Kunming      | 1             | 1           |
|