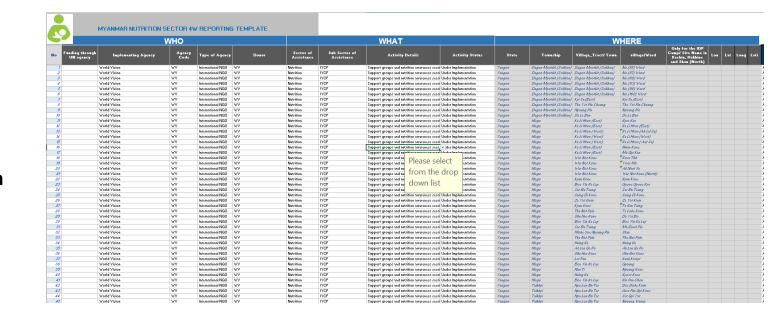

# Nutrition Cluster 3W/4W reporting templates

#### To download the files from the links:

- Nutrition 4W reporting template
- Nutrition monthly 3W- NIS partner reporting template