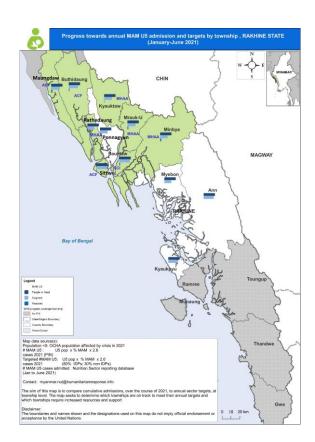

C, HAC, OCHA



National data collection, analysis, compilation, updating HRP progress dashboard

COB 10th of the month



Sub-national data collection, analysis and compilation



**Cluster partners** 





# Nutrition Cluster<br/>Information Products



# **Nutrition Cluster** Information Products

#### Sector link:

https://drive.google.com/drive/folders/1z0NqUfb4nMWkeIDUN VISry0VozFYvP2C

#### Myanmar: Nutrition Sector Dashboard 2020 as of November 2020



#### CLUSTER OBJECTIVES

- Specific Objective 1: Children and women with acute mainutrition access appropriate management services.
- 3 Specific objective 2: Nutritionally vulnerable children and women access preventive nutrition-specific services



Nutrition Response is Broken Down into Treatment and Preventive Response















#### Rakhine Nutrition Cluster Information Products







#### **Kachin Nutrition Cluster Information Products**







#### Northern Shan - Nutrition Cluster Information Products

# Nutrition Cluster 4W – Twice a year

**Products (Mapping) share to the partners, donors** 

National data collection, analysis, compilation

Twice a year



Sub-national data collection, analysis and compilation



**Sector partners** 



Nutrition 4W power-bi dashboard

## Nutrition Sector 4W – Implementing Partners (as of November 2022)

| State/region | # of partners | # of Agency |
|--------------|---------------|-------------|
| Chin         | 11            | 7           |
| Kachin       | 37            | 16          |
| Kayah        | 4             | 1           |
| Kayin        | 28            | 15