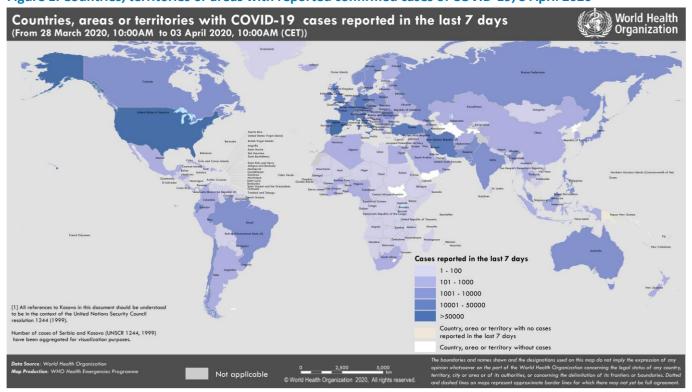

5600 deaths (1061)

African Region

5263 confirmed (561) 164 deaths (37)

WHO RISK ASSESSMENT
Global Level Very High

Figure 1. Countries, territories or areas with reported confirmed cases of COVID-19, 3 April 2020