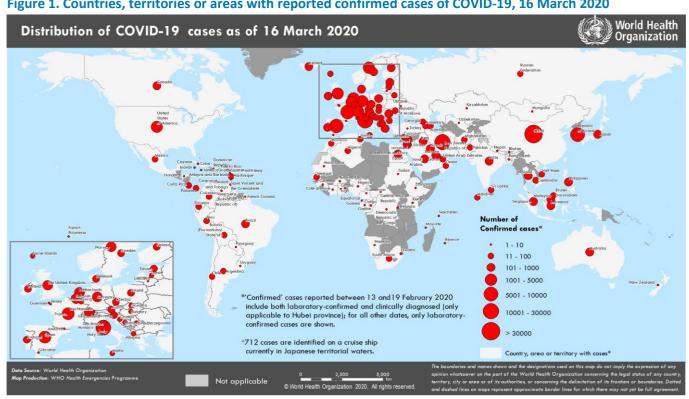

## SITUATION IN NUMBERS total and new cases in last 24 hours

## **Globally**

167 511 confirmed (13 903 new) 6606 deaths (862 new)

#### **Outside of China**

86 434 confirmed (13 874 new) 3388 deaths (848 new) 151 countries/territories/ areas (4 new)