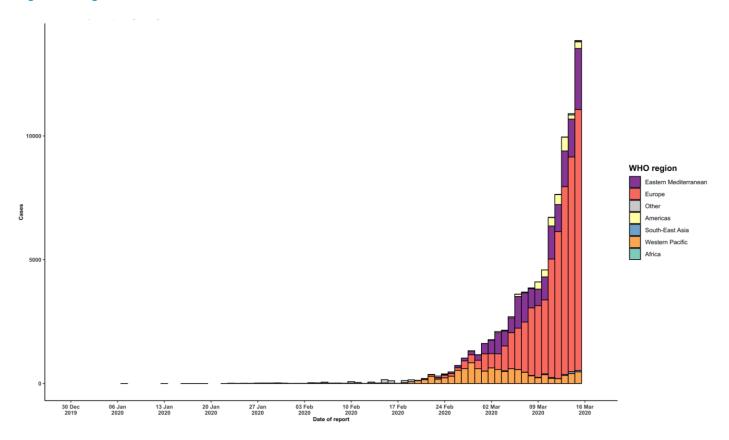

## SITUATION IN NUMBERS total and new cases in last 24 hours

## **Globally**

167 511 confirmed (13 903 new) 6606 deaths (862 new)

#### **Outside of China**

86 434 confirmed (13 874 new) 3388 deaths (848 new) 151 countries/territories/ areas (4 new)