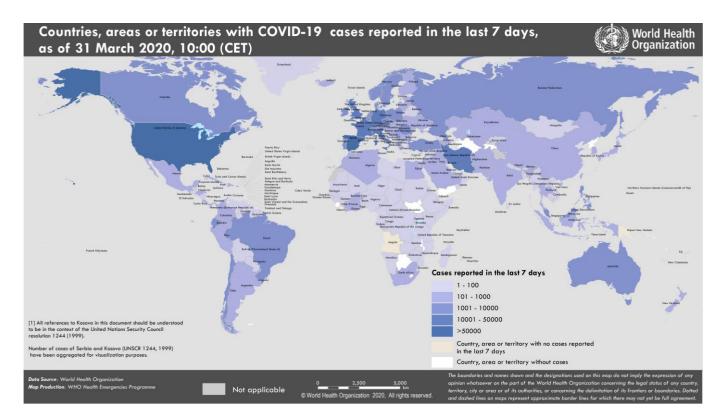

### **WHO RISK ASSESSMENT**

Global Level Very High

Figure 1. Countries, territories or areas with reported confirmed cases of COVID-19, 31 March 2020