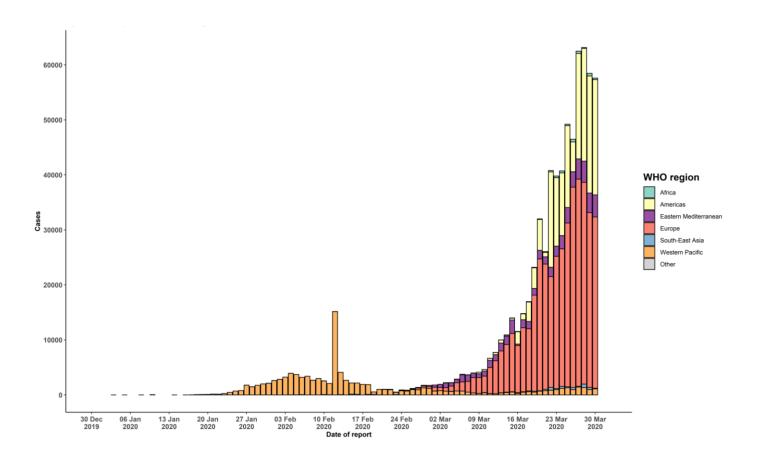

### **Globally**

750 890 confirmed (57 610) 36 405 deaths (3301)

### Western Pacific Region

104 868 confirmed (1093) 3671 deaths (22)

### **European Region**

423 946 confirmed (31 131) 26 694 deaths (2733)

### South-East Asia Region

4215 confirmed (131) 166 deaths (8)

### Eastern Mediterranean Region

50 349 confirmed (4020) 2954 deaths (142)

### **Region of the Americas**

163 014 confirmed (20 935) 2836 deaths (379)

### **African Region**

3786 confirmed (300) 77 deaths (17)