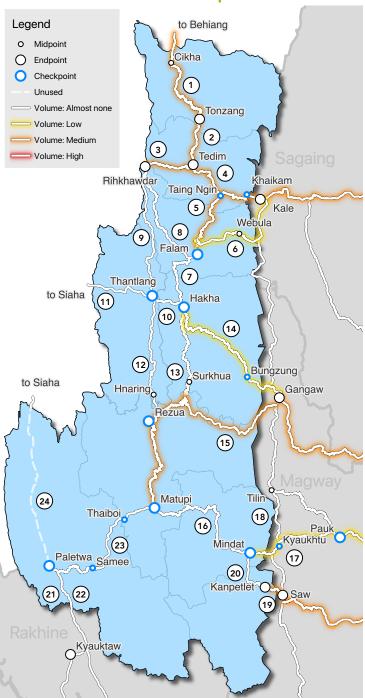

## **Market Analysis Unit (MAU)**

The MAU monitors transport routes to track the flow of commercial goods between major towns and border crossings. Data are based on KIIs with market actors. Some route depictions may not be exact. Reports are available online at www.themimu.info/market-analysis-unit.