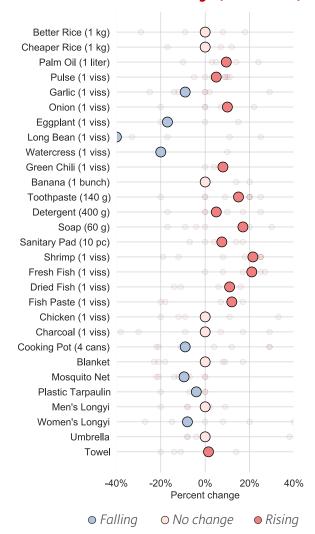

- In July prices increased across markets for palm oil, pulses, meat/fish and hygiene products;
- Prices fell for many vegetables in July, and prices for NFIs generally drifted downward as well;
- The median twelve-month increase for many foods stood at 15% or less in July, although many NFIs remained nearly 50% higher than last year, and palm oil remained 86% above 2021 levels;
- Ponnagyun and Rathedaung Townships saw uniquely broad price increases in July.

## **Product-Level Price Changes**

Essential Foods – Prices for palm oil and pulses rose again in July, while rice held stable. Prices for palm oil and pulses rose for a second straight month, increasing by at least 5% in most markets. Rice was fairly stable for a second month, although prices spiked in Rathedaung (which saw broad increases).

Vegetables – Vegetable prices generally fell in July, partly reversing large increases in June. Local monsoon supply reduced prices for eggplant, long bean and watercress by 18% or more in most townships, and garlic prices often fell by 9% or more. Onion and green chili prices continued rising in July, especially in low-production areas that accrue more transportation costs (e.g., Rathedaung and Sittwe).

Hygiene Products – Prices for hygiene products rose in July in what was the largest increase in nearly a year. More than half of all markets monitored saw at least a 15% increase for soap and toothpaste, while most markets saw increases of 4% or more for detergent and sanitary pads.

Meat and Fish – Meat and fish prices rose in July following two months of stability. Most markets saw prices increase 8% or more for shrimp, fish paste, fresh fish and dried fish (partly a seasonal affect). Chicken prices were relatively stable in July, despite reduced supply in Rathedaung and Mrauk U. Kyauktaw and Pauktaw stood out for falling meat and fish prices in a month when most townships saw prices rise.

#### Chart 1. Median Price Change (One Month)

cooking pots, and women's longyis fell by at least 7% in half of all markets monitored in July (other NFIs were fairly stable). NFI prices fell most often in Sittwe, while prices rose most often in Rathedaung township.