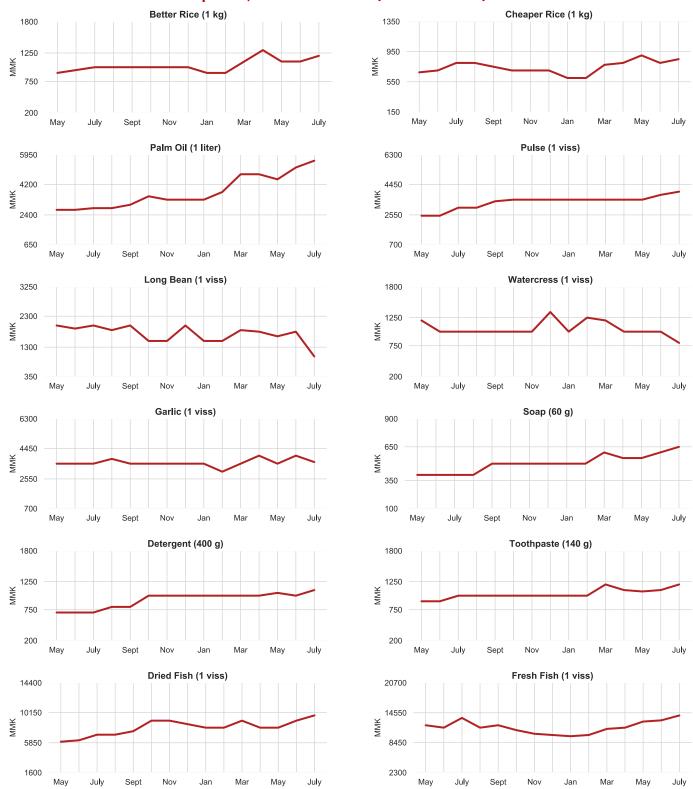

## Twelve-Month Price Changes<sup>1</sup>

Essential Foods – The gap between 2021 and 2022 prices for essential foods held steady in July. The median twelve-month increase for high- and low-quality rice narrowed slightly to 15-16% in July. The median increase for pulses remained at 43%, while palm oil edged up to 86% above 2021 (Charts 3-14).

**Vegetables – Vegetable prices in July were not far off 2021 levels.** The median prices for garlic, eggplant, long bean and watercress were all within 12% of July 2021 levels. In general, vegetable prices in July appeared to track with 2021 prices.

Hygiene Products – Prices for hygiene products remained well above 2021 levels in July. Rising prices for hygiene products pushed the median twelvemonth increase for soap and detergent to 47-50% above last year. The median increase for sanitary pads and toothpaste remained at 14-21%.

Meat and Fish – Meat and fish prices remained somewhat above 2021 levels in July. The median

twelve-month price change for fresh fish and chicken remained around 10%, although the median change for shrimp increased to 44% over July 2021 levels. Dried fish generally remained 35% above 2021 levels.

#### **Charts 3-14. Median Township Price, Selected Products (Twelve Months)**

**Prices for July 2022 (MMK)** 

| salm Oil (I liter) 6,200 5,700 4,500 - 5,500 5,500 5,400 6,000 dulse (I viss) 3,800 3,750 4,000 3,800 5,000 4,000 4,000 4,000 artic (I viss) 4,100 4,000 3,000 3,600 5,000 3,400 3,500 3,000 artic (I viss) 2,000 2,200 2,200 2,000 2,000 2,200 2,200 2,000 2,000 2,000 2,000 2,000 2,000 2,000 2,000 2,000 2,000 2,000 2,000 2,000 2,000 2,000 2,000 2,000 2,000 2,000 2,000 2,000 2,000 2,000 2,000 2,000 2,000 2,000 2,000 2,000 2,000 2,000 2,000 2,000 2,000 2,000 1,500 2,000 1,500 2,000 1,500 2,000 1,500 2,000 1,000 800 2,000 1,000 800 2,000 1,000 800 2,000 1,000 800 2,000 1,000 800 2,000 1,000 800 900 1000 2,000 1,000 2,000 1,000 1,000 1,000 1,000 1,000 1,000 1,000 1,000 1,000 1,000 1,000 1,000 1,000 1,000 1,000 1,000 1,000 1,000 1,000 1,000 1,000 1,000 1,000 1,000 1,000 1,000 1,000 1,000 1,000 1,000 1,000 1,000 1,000 1,000 1,000 1,000 1,000 1,000 1,000 1,000 1,000 1,000 1,000 1,000 1,000 1,000 1,000 1,000 1,000 1,000 1,000 1,000 1,000 1,000 1,000 1,000 1,000 1,000 1,000 1,000 1,000 1,000 1,000 1,000 1,000 1,000 1,000 1,000 1,000 1,000 1,000 1,000 1,000 1,000 1,000 1,000 1,000 1,000 1,000 1,000 1,000 1,000 1,000 1,000 1,000 1,000 1,000 1,000 1,000 1,000 1,000 1,000 1,000 1,000 1,000 1,000 1,000 1,000 1,000 1,000 1,000 1,000 1,000 1,000 1,000 1,000 1,000 1,000 1,000 1,000 1,000 1,000 1,000 1,000 1,000 1,000 1,000 1,000 1,000 1,000 1,000 1,000 1,000 1,000 1,000 1,000 1,000 1,000 1,000 1,000 1,000 1,000 1,000 1,000 1,000 1,000 1,000 1,000 1,000 1,000 1,000 1,000 1,000 1,000 1,000 1,000 1,000 1,000 1,000 1,000 1,000 1,000 1,000 1,000 1,000 1,000 1,000 1,000 1,000 1,000 1,000 1,000 1,000 1,000 1,000 1,000 1,000 1,000 1,000 1,000 1,000 1,000 1,000 1,000 1,000 1,000 1,000 1,000 1,000 1,000 1,000 1,000 1,000 1,000 1,000 1,000 1,000 1,000 1,000 1,000 1,000 1,000 1,000 1,000 1,000 1,000 1,000 1,000 1,000 1,000 1,000 1,000 1,000 1,000 1,000 1,000 1,000 1,000 1,000 1,000 1,000 1,000 1,000 1,000 1,000 1,000 1,000 1,000 1,000 1,000 1,000 1,000 1,000 1,000 1,000 1,000 1,000 1,000 1,000 1,000 1,000 1,000 1,000 1,000 1,000 1,000 1,000 1,0 |        | Rathedaung | Ponnagyun |        | Paletwa | Mrauk U | Minbya | Maungdaw | Kyauktaw | Product              |
|--------------------------------------------------------------------------------------------------------------------------------------------------------------------------------------------------------------------------------------------------------------------------------------------------------------------------------------------------------------------------------------------------------------------------------------------------------------------------------------------------------------------------------------------------------------------------------------------------------------------------------------------------------------------------------------------------------------------------------------------------------------------------------------------------------------------------------------------------------------------------------------------------------------------------------------------------------------------------------------------------------------------------------------------------------------------------------------------------------------------------------------------------------------------------------------------------------------------------------------------------------------------------------------------------------------------------------------------------------------------------------------------------------------------------------------------------------------------------------------------------------------------------------------------------------------------------------------------------------------------------------------------------------------------------------------------------------------------------------------------------------------------------------------------------------------------------------------------------------------------------------------------------------------------------------------------------------------------------------------------------------------------------------------------------------------------------------------------------------------------------------|--------|------------|-----------|--------|---------|---------|--------|----------|----------|----------------------|
| salm Oil (I liter) 6,200 5,700 4,500 - 5,500 5,500 5,400 6,000 dulse (I viss) 3,800 3,750 4,000 3,800 5,000 4,000 4,000 4,000 artic (I viss) 4,100 4,000 3,000 3,600 5,000 3,400 3,500 3,000 artic (I viss) 2,000 2,200 2,200 2,000 2,000 2,200 2,200 2,000 2,000 2,000 2,000 2,000 2,000 2,000 2,000 2,000 2,000 2,000 2,000 2,000 2,000 2,000 2,000 2,000 2,000 2,000 2,000 2,000 2,000 2,000 2,000 2,000 2,000 2,000 2,000 2,000 2,000 2,000 2,000 2,000 2,000 2,000 1,500 2,000 1,500 2,000 1,500 2,000 1,500 2,000 1,000 800 2,000 1,000 800 2,000 1,000 800 2,000 1,000 800 2,000 1,000 800 2,000 1,000 800 900 1000 2,000 1,000 2,000 1,000 1,000 1,000 1,000 1,000 1,000 1,000 1,000 1,000 1,000 1,000 1,000 1,000 1,000 1,000 1,000 1,000 1,000 1,000 1,000 1,000 1,000 1,000 1,000 1,000 1,000 1,000 1,000 1,000 1,000 1,000 1,000 1,000 1,000 1,000 1,000 1,000 1,000 1,000 1,000 1,000 1,000 1,000 1,000 1,000 1,000 1,000 1,000 1,000 1,000 1,000 1,000 1,000 1,000 1,000 1,000 1,000 1,000 1,000 1,000 1,000 1,000 1,000 1,000 1,000 1,000 1,000 1,000 1,000 1,000 1,000 1,000 1,000 1,000 1,000 1,000 1,000 1,000 1,000 1,000 1,000 1,000 1,000 1,000 1,000 1,000 1,000 1,000 1,000 1,000 1,000 1,000 1,000 1,000 1,000 1,000 1,000 1,000 1,000 1,000 1,000 1,000 1,000 1,000 1,000 1,000 1,000 1,000 1,000 1,000 1,000 1,000 1,000 1,000 1,000 1,000 1,000 1,000 1,000 1,000 1,000 1,000 1,000 1,000 1,000 1,000 1,000 1,000 1,000 1,000 1,000 1,000 1,000 1,000 1,000 1,000 1,000 1,000 1,000 1,000 1,000 1,000 1,000 1,000 1,000 1,000 1,000 1,000 1,000 1,000 1,000 1,000 1,000 1,000 1,000 1,000 1,000 1,000 1,000 1,000 1,000 1,000 1,000 1,000 1,000 1,000 1,000 1,000 1,000 1,000 1,000 1,000 1,000 1,000 1,000 1,000 1,000 1,000 1,000 1,000 1,000 1,000 1,000 1,000 1,000 1,000 1,000 1,000 1,000 1,000 1,000 1,000 1,000 1,000 1,000 1,000 1,000 1,000 1,000 1,000 1,000 1,000 1,000 1,000 1,000 1,000 1,000 1,000 1,000 1,000 1,000 1,000 1,000 1,000 1,000 1,000 1,000 1,000 1,000 1,000 1,000 1,000 1,000 1,000 1,000 1,000 1,000 1,000 1,000 1,000 1,000 1,000 1,000 1,000 1,000 1,000 1,000 1,0 | 1,000  | 1,400      | 1,300     | 1,000  | 1,250   | 1,100   | 1,000  | 1,200    | 1,200    | etter Rice (1 kg)    |
| Tulse (1 viss) 3,800 3,750 4,000 3,800 5,000 4,000 4,000 4,000 4,000 starlic (1 viss) 4,100 4,000 3,000 3,600 5,000 3,400 3,500 3,000 diarlic (1 viss) 4,100 4,000 3,000 3,600 5,000 3,400 3,500 3,000 diarlic (1 viss) 2,000 2,200 2,200 2,200 2,000 2,000 2,200 2,300 2,000 ggplant (1 viss) 1,500 850 1,500 1,650 500 1,200 2,400 2,000 dong Bean (1 viss) 850 700 1,000 2,000 600 1,000 2,000 1,500 dong Bean (1 viss) 550 - 800 1,200 500 2,000 1,100 800 direct Chili (1 viss) 10000 7000 4000 3250 1500 4000 3650 4500 dong Bean (1 bunch) 600 800 400 600 500 800 900 1000 dorthpaste (140 g) 1,200 1,000 1,200 1,100 1,500 1,200 1,200 1,200 dorthpaste (140 g) 1,500 1,000 1,000 1,000 1,000 1,000 1,000 1,000 1,000 1,000 1,000 1,000 1,000 1,000 1,000 1,000 1,000 1,000 1,000 1,000 1,000 1,000 1,000 1,000 1,000 1,000 1,000 1,000 1,000 1,000 1,000 1,000 1,000 1,000 1,000 1,000 1,000 1,000 1,000 1,000 1,000 1,000 1,000 1,000 1,000 1,000 1,000 1,000 1,000 1,000 1,000 1,000 1,000 1,000 1,000 1,000 1,000 1,000 1,000 1,000 1,000 1,000 1,000 1,000 1,000 1,000 1,000 1,000 1,000 1,000 1,000 1,000 1,000 1,000 1,000 1,000 1,000 1,000 1,000 1,000 1,000 1,000 1,000 1,000 1,000 1,000 1,000 1,000 1,000 1,000 1,000 1,000 1,000 1,000 1,000 1,000 1,000 1,000 1,000 1,000 1,000 1,000 1,000 1,000 1,000 1,000 1,000 1,000 1,000 1,000 1,000 1,000 1,000 1,000 1,000 1,000 1,000 1,000 1,000 1,000 1,000 1,000 1,000 1,000 1,000 1,000 1,000 1,000 1,000 1,000 1,000 1,000 1,000 1,000 1,000 1,000 1,000 1,000 1,000 1,000 1,000 1,000 1,000 1,000 1,000 1,000 1,000 1,000 1,000 1,000 1,000 1,000 1,000 1,000 1,000 1,000 1,000 1,000 1,000 1,000 1,000 1,000 1,000 1,000 1,000 1,000 1,000 1,000 1,000 1,000 1,000 1,000 1,000 1,000 1,000 1,000 1,000 1,000 1,000 1,000 1,000 1,000 1,000 1,000 1,000 1,000 1,000 1,000 1,000 1,000 1,000 1,000 1,000 1,000 1,000 1,000 1,000 1,000 1,000 1,000 1,000 1,000 1,000 1,000 1,000 1,000 1,000 1,000 1,000 1,000 1,000 1,000 1,000 1,000 1,000 1,000 1,000 1,000 1,000 1,000 1,000 1,000 1,000 1,000 1,000 1,000 1,000 1,000 1,000 1,000 1,000 1,000 1,000 | 750    | 1,000      | 900       | 800    | 850     | 750     | 700    | 900      | 900      | Cheaper Rice (1 kg)  |
| Sarlic (1 viss) 4,100 4,000 3,000 3,600 5,000 3,400 3,500 3,000 3,000 3,000 3,600 5,000 3,400 3,500 3,000 3,000 3,000 3,600 5,000 2,000 2,200 2,300 2,000 2,000 2,000 2,000 2,000 2,000 2,000 2,000 2,000 2,000 2,000 2,000 2,000 2,000 2,000 2,000 2,000 2,000 2,000 2,000 2,000 2,000 2,000 2,000 2,000 2,000 2,000 2,000 2,000 1,500 2,000 2,000 1,500 2,000 1,500 2,000 1,100 800 3,000 3,000 3,000 3,000 3,000 3,000 3,000 3,000 3,000 3,000 3,000 3,000 3,000 3,000 3,000 3,000 3,000 3,000 3,000 3,000 3,000 3,000 3,000 3,000 3,000 3,000 3,000 3,000 3,000 3,000 3,000 3,000 3,000 3,000 3,000 3,000 3,000 3,000 3,000 3,000 3,000 3,000 3,000 3,000 3,000 3,000 3,000 3,000 3,000 3,000 3,000 3,000 3,000 3,000 3,000 3,000 3,000 3,000 3,000 3,000 3,000 3,000 3,000 3,000 3,000 3,000 3,000 3,000 3,000 3,000 3,000 3,000 3,000 3,000 3,000 3,000 3,000 3,000 3,000 3,000 3,000 3,000 3,000 3,000 3,000 3,000 3,000 3,000 3,000 3,000 3,000 3,000 3,000 3,000 3,000 3,000 3,000 3,000 3,000 3,000 3,000 3,000 3,000 3,000 3,000 3,000 3,000 3,000 3,000 3,000 3,000 3,000 3,000 3,000 3,000 3,000 3,000 3,000 3,000 3,000 3,000 3,000 3,000 3,000 3,000 3,000 3,000 3,000 3,000 3,000 3,000 3,000 3,000 3,000 3,000 3,000 3,000 3,000 3,000 3,000 3,000 3,000 3,000 3,000 3,000 3,000 3,000 3,000 3,000 3,000 3,000 3,000 3,000 3,000 3,000 3,000 3,000 3,000 3,000 3,000 3,000 3,000 3,000 3,000 3,000 3,000 3,000 3,000 3,000 3,000 3,000 3,000 3,000 3,000 3,000 3,000 3,000 3,000 3,000 3,000 3,000 3,000 3,000 3,000 3,000 3,000 3,000 3,000 3,000 3,000 3,000 3,000 3,000 3,000 3,000 3,000 3,000 3,000 3,000 3,000 3,000 3,000 3,000 3,000 3,000 3,000 3,000 3,000 3,000 3,000 3,000 3,000 3,000 3,000 3,000 3,000 3,000 3,000 3,000 3,000 3,000 3,000 3,000 3,000 3,000 3,000 3,000 3,000 3,000 3,000 3,000 3,000 3,000 3,000 3,000 3,000 3,000 3,000 3,000 3,000 3,000 3,000 3,000 3,000 3,000 3,000 3,000 3,000 3,000 3,000 3,000 3,000 3,000 3,000 3,000 3,000 3,000 3,000 3,000 3,000 3,000 3,000 3,000 3,000 3,000 3,000 3,000 3,000 3,000 3,000 3,000 3,000 3,000 3,000 3,000 3,000 3,000 3,000 3,00 | 5,700  | 6,000      | 5,400     | 5,500  | 5,500   | -       | 4,500  | 5,700    | 6,200    | Palm Oil (1 liter)   |
| Chicol (1 viss)   2,000   2,200   2,200   2,000   2,000   2,200   2,300   2,000   2,000   2,000   2,000   2,000   2,000   2,000   2,000   2,000   2,000   2,000   2,000   2,000   2,000   2,000   2,000   2,000   2,000   2,000   2,000   2,000   2,000   2,000   2,000   2,000   2,000   2,000   2,000   2,000   2,000   2,000   2,000   2,000   2,000   2,000   2,000   2,000   2,000   2,000   2,000   2,000   2,000   2,000   2,000   2,000   2,000   2,000   2,000   2,000   2,000   2,000   2,000   2,000   2,000   2,000   2,000   2,000   2,000   2,000   2,000   2,000   2,000   2,000   2,000   2,000   2,000   2,000   2,000   2,000   2,000   2,000   2,000   2,000   2,000   2,000   2,000   2,000   2,000   2,000   2,000   2,000   2,000   2,000   2,000   2,000   2,000   2,000   2,000   2,000   2,000   2,000   2,000   2,000   2,000   2,000   2,000   2,000   2,000   2,000   2,000   2,000   2,000   2,000   2,000   2,000   2,000   2,000   2,000   2,000   2,000   2,000   2,000   2,000   2,000   2,000   2,000   2,000   2,000   2,000   2,000   2,000   2,000   2,000   2,000   2,000   2,000   2,000   2,000   2,000   2,000   2,000   2,000   2,000   2,000   2,000   2,000   2,000   2,000   2,000   2,000   2,000   2,000   2,000   2,000   2,000   2,000   2,000   2,000   2,000   2,000   2,000   2,000   2,000   2,000   2,000   2,000   2,000   2,000   2,000   2,000   2,000   2,000   2,000   2,000   2,000   2,000   2,000   2,000   2,000   2,000   2,000   2,000   2,000   2,000   2,000   2,000   2,000   2,000   2,000   2,000   2,000   2,000   2,000   2,000   2,000   2,000   2,000   2,000   2,000   2,000   2,000   2,000   2,000   2,000   2,000   2,000   2,000   2,000   2,000   2,000   2,000   2,000   2,000   2,000   2,000   2,000   2,000   2,000   2,000   2,000   2,000   2,000   2,000   2,000   2,000   2,000   2,000   2,000   2,000   2,000   2,000   2,000   2,000   2,000   2,000   2,000   2,000   2,000   2,000   2,000   2,000   2,000   2,000   2,000   2,000   2,000   2,000   2,000   2,000   2,000   2,000   2,000   2,000   2,000   2,000   2,000   2,   | 3,800  | 4,000      | 4,000     | 4,000  | 5,000   | 3,800   | 4,000  | 3,750    | 3,800    | Pulse (1 viss)       |
| Eggplant (1 viss)                                                                                                                                                                                                                                                                                                                                                                                                                                                                                                                                                                                                                                                                                                                                                                                                                                                                                                                                                                                                                                                                                                                                                                                                                                                                                                                                                                                                                                                                                                                                                                                                                                                                                                                                                                                                                                                                                                                                                                                                                                                                                                              | 4,500  | 3,000      | 3,500     | 3,400  | 5,000   | 3,600   | 3,000  | 4,000    | 4,100    | Garlic (1 viss)      |
| Long Bean (1 viss)         850         700         1,000         2,000         600         1,000         2,000         1,500           Watercress (1 viss)         550         -         800         1,200         500         2,000         1,100         800           Green Chill (1 viss)         10000         7000         4000         3250         1500         4000         3650         4500           Banana (1 bunch)         600         800         400         600         500         800         900         1000           Toothpaste (140 g)         1,200         1,000         1,200         1,100         1,500         1,200         1,200         1,200         1,200         1,200         1,200         1,200         1,200         1,200         1,200         1,200         1,200         1,200         1,200         1,200         1,200         1,200         1,200         1,200         1,200         1,200         1,200         1,200         1,200         1,200         1,200         1,200         1,200         1,200         1,200         1,200         1,200         1,200         1,200         1,200         1,200         1,200         1,200         1,200         1,200         1,200         1,200                                                                                                                                                                                                                                                                                                                                                                                                                                                                                                                                                                                                                                                                                                                                                                                                                                                                              | 2,200  | 2,000      | 2,300     | 2,200  | 2,000   | 2,000   | 2,200  | 2,200    | 2,000    | Onion (1 viss)       |
| Watercress (1 viss) 550 - 800 1,200 500 2,000 1,100 800  Green Chili (1 viss) 10000 7000 4000 3250 1500 4000 3650 4500  Banana (1 bunch) 600 800 400 600 500 800 900 1000  Froothpaste (140 g) 1,200 1,000 1,200 1,100 1,500 1,200 1,200 1,200  Detergent (400 g) 1,500 1,000 1,050 1,000 1,200 1,400 1,100 1,700  Soap (60 g) 700 600 800 675 500 700 600 650  Sanitary Pad (10 pc) 750 700 700 700 1,000 700 650 800  Shrimp (1 viss) 6500 7000 8500 6500 - 7500 8750 7500  Fresh Fish (1 viss) 12,000 17,500 14,000 16,500 - 10,000 14,000 19,000  Dried Fish (1 viss) 9,500 9,000 10,000 8,000 - 10,000 9,000 11,000  Fish Paste (1 viss) 1,800 7,000 2,000 2,000 4,000 2,000 3,750 4,500  Chicken (1 viss) 7,500 10,000 8,000 12,000 - 9,500 9,750 - Charcoal (1 viss) 700 1,000 500 500 300 1,000 750 600  Cooking Pot (4 cans) 5000 4000 3000 4500 3500 3500 6500 4500                                                                                                                                                                                                                                                                                                                                                                                                                                                                                                                                                                                                                                                                                                                                                                                                                                                                                                                                                                                                                                                                                                                                                                                                                                                  | 1,500  | 2,000      | 2,400     | 1,200  | 500     | 1,650   | 1,500  | 850      | 1,500    | Eggplant (1 viss)    |
| Green Chili (1 viss) 10000 7000 4000 3250 1500 4000 3650 4500  Sanana (1 bunch) 600 800 400 600 500 800 900 1000  Toothpaste (140 g) 1,200 1,000 1,200 1,100 1,500 1,200 1,200 1,200  Detergent (400 g) 1,500 1,000 1,050 1,000 1,200 1,400 1,100 1,700  Soap (60 g) 700 600 800 675 500 700 600 650  Sanitary Pad (10 pc) 750 700 700 700 1,000 700 650 800  Shrimp (1 viss) 6500 7000 8500 6500 - 7500 8750 7500  Fresh Fish (1 viss) 12,000 17,500 14,000 16,500 - 10,000 14,000 19,000  Dried Fish (1 viss) 9,500 9,000 10,000 8,000 - 10,000 9,000 11,000  Chicken (1 viss) 7,500 10,000 8,000 12,000 - 9,500 9,750 - 10,000  Chicken (1 viss) 7,500 10,000 8,000 12,000 - 9,500 9,750 - 10,000  Chicken (1 viss) 7,500 10,000 8,000 12,000 - 9,500 9,750 - 10,000  Charcoal (1 viss) 700 1,000 500 500 300 1,000 750 600  Cooking Pot (4 cans) 5000 4000 3000 4500 3500 3500 6500 4500                                                                                                                                                                                                                                                                                                                                                                                                                                                                                                                                                                                                                                                                                                                                                                                                                                                                                                                                                                                                                                                                                                                                                                                                                                   | 1,800  | 1,500      | 2,000     | 1,000  | 600     | 2,000   | 1,000  | 700      | 850      | ong Bean (1 viss)    |
| Banana (1 bunch) 600 800 400 600 500 800 900 1000  Floothpaste (140 g) 1,200 1,000 1,200 1,100 1,500 1,200 1,200 1,200 1,200  Detergent (400 g) 1,500 1,000 1,050 1,000 1,200 1,400 1,100 1,700  Soap (60 g) 700 600 800 675 500 700 600 650  Sanitary Pad (10 pc) 750 700 700 700 1,000 700 650 800  Shrimp (1 viss) 6500 7000 8500 6500 - 7500 8750 7500  Fresh Fish (1 viss) 12,000 17,500 14,000 16,500 - 10,000 14,000 19,000  Dried Fish (1 viss) 9,500 9,000 10,000 8,000 - 10,000 9,000 11,000  Frish Paste (1 viss) 7,500 10,000 8,000 12,000 - 9,500 9,750 - 10,000  Chicken (1 viss) 7,500 10,000 8,000 12,000 - 9,500 9,750 - 10,000  Charcoal (1 viss) 700 1,000 500 500 300 1,000 750 600  Cooking Pot (4 cans) 5000 4000 3000 4500 3500 3500 6500 4500                                                                                                                                                                                                                                                                                                                                                                                                                                                                                                                                                                                                                                                                                                                                                                                                                                                                                                                                                                                                                                                                                                                                                                                                                                                                                                                                                          | 800    | 800        | 1,100     | 2,000  | 500     | 1,200   | 800    | -        | 550      | Watercress (1 viss)  |
| Foothpaste (140 g) 1,200 1,000 1,200 1,100 1,500 1,200 1,200 1,200 1,200 1,000 1,000 1,000 1,000 1,000 1,000 1,000 1,000 1,000 1,000 1,000 1,000 1,000 1,000 1,000 1,000 1,000 1,000 1,000 1,000 1,000 1,000 1,000 1,000 1,000 1,000 1,000 1,000 1,000 1,000 1,000 1,000 1,000 1,000 1,000 1,000 1,000 1,000 1,000 1,000 1,000 1,000 1,000 1,000 1,000 1,000 1,000 1,000 1,000 1,000 1,000 1,000 1,000 1,000 1,000 1,000 1,000 1,000 1,000 1,000 1,000 1,000 1,000 1,000 1,000 1,000 1,000 1,000 1,000 1,000 1,000 1,000 1,000 1,000 1,000 1,000 1,000 1,000 1,000 1,000 1,000 1,000 1,000 1,000 1,000 1,000 1,000 1,000 1,000 1,000 1,000 1,000 1,000 1,000 1,000 1,000 1,000 1,000 1,000 1,000 1,000 1,000 1,000 1,000 1,000 1,000 1,000 1,000 1,000 1,000 1,000 1,000 1,000 1,000 1,000 1,000 1,000 1,000 1,000 1,000 1,000 1,000 1,000 1,000 1,000 1,000 1,000 1,000 1,000 1,000 1,000 1,000 1,000 1,000 1,000 1,000 1,000 1,000 1,000 1,000 1,000 1,000 1,000 1,000 1,000 1,000 1,000 1,000 1,000 1,000 1,000 1,000 1,000 1,000 1,000 1,000 1,000 1,000 1,000 1,000 1,000 1,000 1,000 1,000 1,000 1,000 1,000 1,000 1,000 1,000 1,000 1,000 1,000 1,000 1,000 1,000 1,000 1,000 1,000 1,000 1,000 1,000 1,000 1,000 1,000 1,000 1,000 1,000 1,000 1,000 1,000 1,000 1,000 1,000 1,000 1,000 1,000 1,000 1,000 1,000 1,000 1,000 1,000 1,000 1,000 1,000 1,000 1,000 1,000 1,000 1,000 1,000 1,000 1,000 1,000 1,000 1,000 1,000 1,000 1,000 1,000 1,000 1,000 1,000 1,000 1,000 1,000 1,000 1,000 1,000 1,000 1,000 1,000 1,000 1,000 1,000 1,000 1,000 1,000 1,000 1,000 1,000 1,000 1,000 1,000 1,000 1,000 1,000 1,000 1,000 1,000 1,000 1,000 1,000 1,000 1,000 1,000 1,000 1,000 1,000 1,000 1,000 1,000 1,000 1,000 1,000 1,000 1,000 1,000 1,000 1,000 1,000 1,000 1,000 1,000 1,000 1,000 1,000 1,000 1,000 1,000 1,000 1,000 1,000 1,000 1,000 1,000 1,000 1,000 1,000 1,000 1,000 1,000 1,000 1,000 1,000 1,000 1,000 1,000 1,000 1,000 1,000 1,000 1,000 1,000 1,000 1,000 1,000 1,000 1,000 1,000 1,000 1,000 1,000 1,000 1,000 1,000 1,000 1,000 1,000 1,000 1,000 1,000 1,000 1,000 1,000 1,000 1,000 1,000 | 3500   | 4500       | 3650      | 4000   | 1500    | 3250    | 4000   | 7000     | 10000    | Green Chili (1 viss) |
| Detergent (400 g) 1,500 1,000 1,050 1,000 1,200 1,400 1,100 1,700 1,000 1,000 1,000 1,000 1,000 1,000 1,000 1,000 1,000 1,000 1,000 1,000 1,000 1,000 1,000 1,000 1,000 1,000 1,000 1,000 1,000 1,000 1,000 1,000 1,000 1,000 1,000 1,000 1,000 1,000 1,000 1,000 1,000 1,000 1,000 1,000 1,000 1,000 1,000 1,000 1,000 1,000 1,000 1,000 1,000 1,000 1,000 1,000 1,000 1,000 1,000 1,000 1,000 1,000 1,000 1,000 1,000 1,000 1,000 1,000 1,000 1,000 1,000 1,000 1,000 1,000 1,000 1,000 1,000 1,000 1,000 1,000 1,000 1,000 1,000 1,000 1,000 1,000 1,000 1,000 1,000 1,000 1,000 1,000 1,000 1,000 1,000 1,000 1,000 1,000 1,000 1,000 1,000 1,000 1,000 1,000 1,000 1,000 1,000 1,000 1,000 1,000 1,000 1,000 1,000 1,000 1,000 1,000 1,000 1,000 1,000 1,000 1,000 1,000 1,000 1,000 1,000 1,000 1,000 1,000 1,000 1,000 1,000 1,000 1,000 1,000 1,000 1,000 1,000 1,000 1,000 1,000 1,000 1,000 1,000 1,000 1,000 1,000 1,000 1,000 1,000 1,000 1,000 1,000 1,000 1,000 1,000 1,000 1,000 1,000 1,000 1,000 1,000 1,000 1,000 1,000 1,000 1,000 1,000 1,000 1,000 1,000 1,000 1,000 1,000 1,000 1,000 1,000 1,000 1,000 1,000 1,000 1,000 1,000 1,000 1,000 1,000 1,000 1,000 1,000 1,000 1,000 1,000 1,000 1,000 1,000 1,000 1,000 1,000 1,000 1,000 1,000 1,000 1,000 1,000 1,000 1,000 1,000 1,000 1,000 1,000 1,000 1,000 1,000 1,000 1,000 1,000 1,000 1,000 1,000 1,000 1,000 1,000 1,000 1,000 1,000 1,000 1,000 1,000 1,000 1,000 1,000 1,000 1,000 1,000 1,000 1,000 1,000 1,000 1,000 1,000 1,000 1,000 1,000 1,000 1,000 1,000 1,000 1,000 1,000 1,000 1,000 1,000 1,000 1,000 1,000 1,000 1,000 1,000 1,000 1,000 1,000 1,000 1,000 1,000 1,000 1,000 1,000 1,000 1,000 1,000 1,000 1,000 1,000 1,000 1,000 1,000 1,000 1,000 1,000 1,000 1,000 1,000 1,000 1,000 1,000 1,000 1,000 1,000 1,000 1,000 1,000 1,000 1,000 1,000 1,000 1,000 1,000 1,000 1,000 1,000 1,000 1,000 1,000 1,000 1,000 1,000 1,000 1,000 1,000 1,000 1,000 1,000 1,000 1,000 1,000 1,000 1,000 1,000 1,000 1,000 1,000 1,000 1,000 1,000 1,000 1,000 1,000 1,000 1,000 1,000 1,000 1,000 1,000 1,000 1,000 1,000 1,000 1,000 1,000  | 1000   | 1000       | 900       | 800    | 500     | 600     | 400    | 800      | 600      | Banana (1 bunch)     |
| Fresh Fish (1 viss) 9,500 9,000 10,000 8,000 - 10,000 9,000 11,000 7,000 1,000 11,000 11,000 11,000 11,000 11,000 11,000 11,000 11,000 11,000 11,000 11,000 11,000 11,000 11,000 11,000 11,000 11,000 11,000 11,000 11,000 11,000 11,000 11,000 11,000 11,000 11,000 11,000 11,000 11,000 11,000 11,000 11,000 11,000 11,000 11,000 11,000 11,000 11,000 11,000 11,000 11,000 11,000 11,000 11,000 11,000 11,000 11,000 11,000 11,000 11,000 11,000 11,000 11,000 11,000 11,000 11,000 11,000 11,000 11,000 11,000 11,000 11,000 11,000 11,000 11,000 11,000 11,000 11,000 11,000 11,000 11,000 11,000 11,000 11,000 11,000 11,000 11,000 11,000 11,000 11,000 11,000 11,000 11,000 11,000 11,000 11,000 11,000 11,000 11,000 11,000 11,000 11,000 11,000 11,000 11,000 11,000 11,000 11,000 11,000 11,000 11,000 11,000 11,000 11,000 11,000 11,000 11,000 11,000 11,000 11,000 11,000 11,000 11,000 11,000 11,000 11,000 11,000 11,000 11,000 11,000 11,000 11,000 11,000 11,000 11,000 11,000 11,000 11,000 11,000 11,000 11,000 11,000 11,000 11,000 11,000 11,000 11,000 11,000 11,000 11,000 11,000 11,000 11,000 11,000 11,000 11,000 11,000 11,000 11,000 11,000 11,000 11,000 11,000 11,000 11,000 11,000 11,000 11,000 11,000 11,000 11,000 11,000 11,000 11,000 11,000 11,000 11,000 11,000 11,000 11,000 11,000 11,000 11,000 11,000 11,000 11,000 11,000 11,000 11,000 11,000 11,000 11,000 11,000 11,000 11,000 11,000 11,000 11,000 11,000 11,000 11,000 11,000 11,000 11,000 11,000 11,000 11,000 11,000 11,000 11,000 11,000 11,000 11,000 11,000 11,000 11,000 11,000 11,000 11,000 11,000 11,000 11,000 11,000 11,000 11,000 11,000 11,000 11,000 11,000 11,000 11,000 11,000 11,000 11,000 11,000 11,000 11,000 11,000 11,000 11,000 11,000 11,000 11,000 11,000 11,000 11,000 11,000 11,000 11,000 11,000 11,000 11,000 11,000 11,000 11,000 11,000 11,000 11,000 11,000 11,000 11,000 11,000 11,000 11,000 11,000 11,000 11,000 11,000 11,000 11,000 11,000 11,000 11,000 11,000 11,000 11,000 11,000 11,000 11,000 11,000 11,000 11,000 11,000 11,000 11,000 11,000 11,000 11,000 11,000 11,000 11,000  | 1,200  | 1,200      | 1,200     | 1,200  | 1,500   | 1,100   | 1,200  | 1,000    | 1,200    | Toothpaste (140 g)   |
| Sanitary Pad (10 pc) 750 700 700 700 1,000 700 650 800 800 8500 6500 - 7500 8750 7500 8750 7500 8755 8750 8750                                                                                                                                                                                                                                                                                                                                                                                                                                                                                                                                                                                                                                                                                                                                                                                                                                                                                                                                                                                                                                                                                                                                                                                                                                                                                                                                                                                                                                                                                                                                                                                                                                                                                                                                                                                                                                                                                                                                                                                                                 | 1,000  | 1,700      | 1,100     | 1,400  | 1,200   | 1,000   | 1,050  | 1,000    | 1,500    | Detergent (400 g)    |
| Shrimp (1 viss) 6500 7000 8500 6500 - 7500 8750 7500  Fresh Fish (1 viss) 12,000 17,500 14,000 16,500 - 10,000 14,000 19,000  Oried Fish (1 viss) 9,500 9,000 10,000 8,000 - 10,000 9,000 11,000  Fish Paste (1 viss) 1,800 7,000 2,000 2,000 4,000 2,000 3,750 4,500  Chicken (1 viss) 7,500 10,000 8,000 12,000 - 9,500 9,750 -  Charcoal (1 viss) 700 1,000 500 500 300 1,000 750 600  Cooking Pot (4 cans) 5000 4000 3000 4500 3500 3500 6500 4500                                                                                                                                                                                                                                                                                                                                                                                                                                                                                                                                                                                                                                                                                                                                                                                                                                                                                                                                                                                                                                                                                                                                                                                                                                                                                                                                                                                                                                                                                                                                                                                                                                                                         | 500    | 650        | 600       | 700    | 500     | 675     | 800    | 600      | 700      | Soap (60 g)          |
| Fresh Fish (1 viss) 12,000 17,500 14,000 16,500 - 10,000 14,000 19,000  Oried Fish (1 viss) 9,500 9,000 10,000 8,000 - 10,000 9,000 11,000  Fish Paste (1 viss) 1,800 7,000 2,000 2,000 4,000 2,000 3,750 4,500  Chicken (1 viss) 7,500 10,000 8,000 12,000 - 9,500 9,750 - Charcoal (1 viss) 700 1,000 500 500 300 1,000 750 600  Cooking Pot (4 cans) 5000 4000 3000 4500 3500 3500 6500 4500                                                                                                                                                                                                                                                                                                                                                                                                                                                                                                                                                                                                                                                                                                                                                                                                                                                                                                                                                                                                                                                                                                                                                                                                                                                                                                                                                                                                                                                                                                                                                                                                                                                                                                                                | 700    | 800        | 650       | 700    | 1,000   | 700     | 700    | 700      | 750      | Sanitary Pad (10 pc) |
| Oried Fish (1 viss)         9,500         9,000         10,000         8,000         -         10,000         9,000         11,000           Fish Paste (1 viss)         1,800         7,000         2,000         2,000         4,000         2,000         3,750         4,500           Chicken (1 viss)         7,500         10,000         8,000         12,000         -         9,500         9,750         -           Charcoal (1 viss)         700         1,000         500         500         300         1,000         750         600           Cooking Pot (4 cans)         5000         4000         3000         4500         3500         3500         6500         4500                                                                                                                                                                                                                                                                                                                                                                                                                                                                                                                                                                                                                                                                                                                                                                                                                                                                                                                                                                                                                                                                                                                                                                                                                                                                                                                                                                                                                                   | 7500   | 7500       | 8750      | 7500   | -       | 6500    | 8500   | 7000     | 6500     | Shrimp (1 viss)      |
| Fish Paste (1 viss)         1,800         7,000         2,000         2,000         4,000         2,000         3,750         4,500           Chicken (1 viss)         7,500         10,000         8,000         12,000         -         9,500         9,750         -           Charcoal (1 viss)         700         1,000         500         500         300         1,000         750         600           Cooking Pot (4 cans)         5000         4000         3000         4500         3500         3500         6500         4500                                                                                                                                                                                                                                                                                                                                                                                                                                                                                                                                                                                                                                                                                                                                                                                                                                                                                                                                                                                                                                                                                                                                                                                                                                                                                                                                                                                                                                                                                                                                                                                | 13,000 | 19,000     | 14,000    | 10,000 | -       | 16,500  | 14,000 | 17,500   | 12,000   | Fresh Fish (1 viss)  |
| Chicken (1 viss) 7,500 10,000 8,000 12,000 - 9,500 9,750 - Charcoal (1 viss) 700 1,000 500 500 300 1,000 750 600 Cooking Pot (4 cans) 5000 4000 3000 4500 3500 3500 6500 4500                                                                                                                                                                                                                                                                                                                                                                                                                                                                                                                                                                                                                                                                                                                                                                                                                                                                                                                                                                                                                                                                                                                                                                                                                                                                                                                                                                                                                                                                                                                                                                                                                                                                                                                                                                                                                                                                                                                                                  | 10,000 | 11,000     | 9,000     | 10,000 | -       | 8,000   | 10,000 | 9,000    | 9,500    | Oried Fish (1 viss)  |
| Charcoal (1 viss) 700 1,000 500 500 300 1,000 750 600 Cooking Pot (4 cans) 5000 4000 3000 4500 3500 3500 6500 4500                                                                                                                                                                                                                                                                                                                                                                                                                                                                                                                                                                                                                                                                                                                                                                                                                                                                                                                                                                                                                                                                                                                                                                                                                                                                                                                                                                                                                                                                                                                                                                                                                                                                                                                                                                                                                                                                                                                                                                                                             | 7,000  | 4,500      | 3,750     | 2,000  | 4,000   | 2,000   | 2,000  | 7,000    | 1,800    | Fish Paste (1 viss)  |
| Cooking Pot (4 cans) 5000 4000 3000 4500 3500 3500 6500 4500                                                                                                                                                                                                                                                                                                                                                                                                                                                                                                                                                                                                                                                                                                                                                                                                                                                                                                                                                                                                                                                                                                                                                                                                                                                                                                                                                                                                                                                                                                                                                                                                                                                                                                                                                                                                                                                                                                                                                                                                                                                                   | 10,000 | -          | 9,750     | 9,500  | -       | 12,000  | 8,000  | 10,000   | 7,500    | Chicken (1 viss)     |
| 3000 1000 3000 1500                                                                                                                                                                                                                                                                                                                                                                                                                                                                                                                                                                                                                                                                                                                                                                                                                                                                                                                                                                                                                                                                                                                                                                                                                                                                                                                                                                                                                                                                                                                                                                                                                                                                                                                                                                                                                                                                                                                                                                                                                                                                                                            | 700    | 600        | 750       | 1,000  | 300     | 500     | 500    | 1,000    | 700      | Charcoal (1 viss)    |
| Planket 2700 5000 7000 7000 7000                                                                                                                                                                                                                                                                                                                                                                                                                                                                                                                                                                                                                                                                                                                                                                                                                                                                                                                                                                                                                                                                                                                                                                                                                                                                                                                                                                                                                                                                                                                                                                                                                                                                                                                                                                                                                                                                                                                                                                                                                                                                                               | 4500   | 4500       | 6500      | 3500   | 3500    | 4500    | 3000   | 4000     | 5000     | Cooking Pot (4 cans) |
| 3700 6500 5000 7000 7000 - 5500                                                                                                                                                                                                                                                                                                                                                                                                                                                                                                                                                                                                                                                                                                                                                                                                                                                                                                                                                                                                                                                                                                                                                                                                                                                                                                                                                                                                                                                                                                                                                                                                                                                                                                                                                                                                                                                                                                                                                                                                                                                                                                | 6000   | 5500       | -         | 7000   | 7000    | 7000    | 5000   | 6500     | 3700     | Blanket              |
| Mosquito Net         5,600         4,500         3,000         3,500         7,500         4,500         4,750         6,000                                                                                                                                                                                                                                                                                                                                                                                                                                                                                                                                                                                                                                                                                                                                                                                                                                                                                                                                                                                                                                                                                                                                                                                                                                                                                                                                                                                                                                                                                                                                                                                                                                                                                                                                                                                                                                                                                                                                                                                                   | 3,500  | 6,000      | 4,750     | 4,500  | 7,500   | 3,500   | 3,000  | 4,500    | 5,600    | Mosquito Net         |
| Plastic Tarpaulin 5,200 5,600 1,200 6,000 7,200 3,900 - 6,500                                                                                                                                                                                                                                                                                                                                                                                                                                                                                                                                                                                                                                                                                                                                                                                                                                                                                                                                                                                                                                                                                                                                                                                                                                                                                                                                                                                                                                                                                                                                                                                                                                                                                                                                                                                                                                                                                                                                                                                                                                                                  | 5,200  | 6,500      | -         | 3,900  | 7,200   | 6,000   | 1,200  | 5,600    | 5,200    | Plastic Tarpaulin    |
| Men's Longyi 6,000 6,000 6,000 5,600 6,000 6,000 6,000 6,000                                                                                                                                                                                                                                                                                                                                                                                                                                                                                                                                                                                                                                                                                                                                                                                                                                                                                                                                                                                                                                                                                                                                                                                                                                                                                                                                                                                                                                                                                                                                                                                                                                                                                                                                                                                                                                                                                                                                                                                                                                                                   | 6,000  | 6,000      | 6,000     | 6,000  | 6,000   | 5,600   | 6,000  | 6,000    | 6,000    | vlen's Longyi        |
| Women's Longyi 5,000 5,500 2,500 6,000 5,500 6,000 6,500 7,000                                                                                                                                                                                                                                                                                                                                                                                                                                                                                                                                                                                                                                                                                                                                                                                                                                                                                                                                                                                                                                                                                                                                                                                                                                                                                                                                                                                                                                                                                                                                                                                                                                                                                                                                                                                                                                                                                                                                                                                                                                                                 | 5,500  | 7,000      | 6,500     | 6,000  | 5,500   | 6,000   | 2,500  | 5,500    | 5,000    | Women's Longyi       |
| Jumbrella         6,000         6,000         5,500         6,250         8,000         6,500         6,000         5,500                                                                                                                                                                                                                                                                                                                                                                                                                                                                                                                                                                                                                                                                                                                                                                                                                                                                                                                                                                                                                                                                                                                                                                                                                                                                                                                                                                                                                                                                                                                                                                                                                                                                                                                                                                                                                                                                                                                                                                                                      | 5,500  | 5,500      | 6,000     | 6,500  | 8,000   | 6,250   | 5,500  | 6,000    | 6,000    | Umbrella             |
| <b>Towel</b> 3,000 1,600 3,500 2,500 3,500 3,500                                                                                                                                                                                                                                                                                                                                                                                                                                                                                                                                                                                                                                                                                                                                                                                                                                                                                                                                                                                                                                                                                                                                                                                                                                                                                                                                                                                                                                                                                                                                                                                                                                                                                                                                                                                                                                                                                                                                                                                                                                                                               | 2,000  | 3,500      | 3,500     | 2,500  | 3,500   | 3,500   |        | 1,600    | 3,000    | Γowel                |